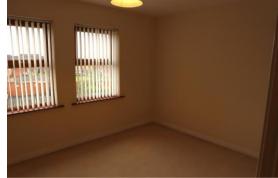

## **First Floor**

HALLWAY: Laminated timber flooring, single panelled radiator, two storage cupboards one with Ideal gas boiler, entrance to attic.

LIVING ROOM: 12' 3" x 12' 1" (3.74m x 3.69m) Laminated timber flooring, low voltage spotlights, double panelled radiator x 2. Open plan to: