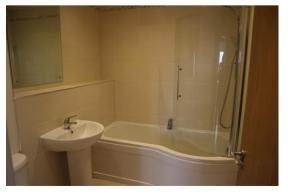

BEDROOM (1): 13' 7" x 9' 7" (4.13m x 2.91m) Double panelled radiator.

BEDROOM (2): 13' 2" x 8' 11" (4.02m x 2.71m) Double panelled radiator.

BATHROOM: Ceramic tiled floor, partially tiled walls, white suite comprising of panelled bath with thermostatically controlled shower over, low flush w.c., pedestal wash hand basin, single panelled radiator, low voltage spotlights, single panelled radiator.