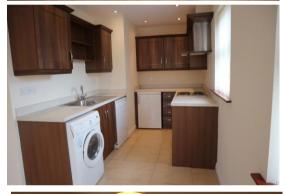

KITCHEN: ceramic tiled floor, low voltage spotlights, range of high and low level units, single drainer stainless steel sink unit with mixer tap, integrated electric oven and hob, stainless steel extractor fan, plumbed for washing machine and plumbed for dishwasher.