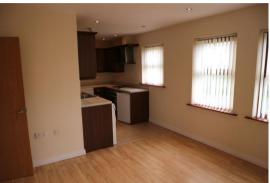

## **First Floor**

HALLWAY: Laminated timber flooring, single panelled radiator, two storage cupboards one with Ideal gas boiler, entrance to attic.

LIVING ROOM: 12' 3" x 12' 1" (3.74m x 3.69m) Laminated timber flooring, low voltage spotlights, double panelled radiator x 2. Open plan to: