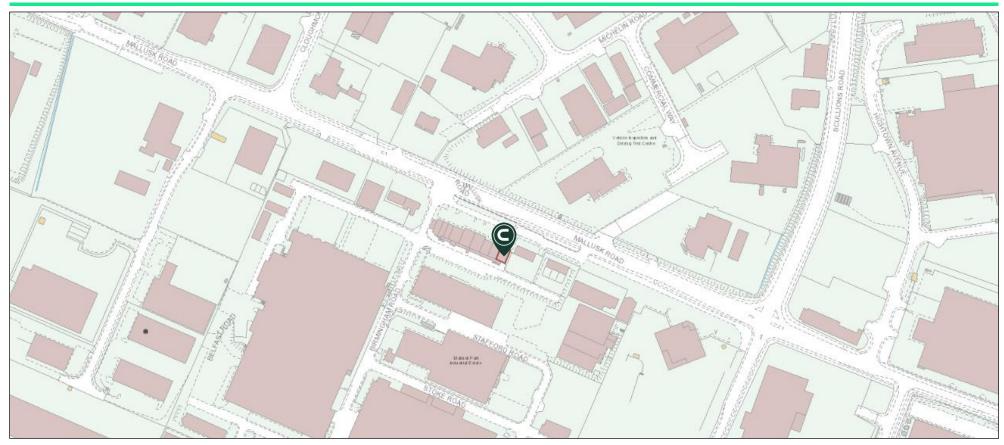

## Location

Mallusk is one of Northern Ireland's leading commercial locations, located 7 miles north of Belfast City Centre and is highly accessible due to the close proximity of the M2 Motorway at Sandyknowes roundabout. It also provides ease of access to Belfast City Airport, both Belfast and Larne Ports and the wider motorway network. The property is situated within Central Park, with neighbouring occupiers including Zeus Warehouse, Bassetts, Countrywide Freight Group, CMG Motorcycles and A1 Hoses.