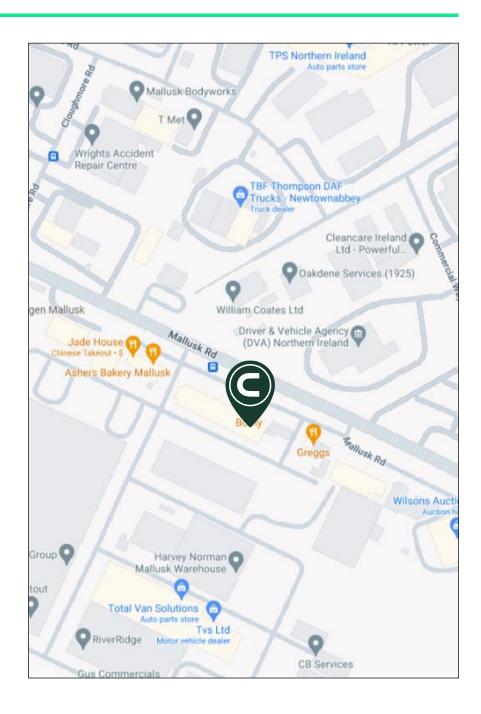

## Location

Mallusk is one of Northern Ireland's leading commercial locations, located 7 miles north of Belfast City Centre and is highly accessible due to the close proximity of the M2 Motorway at Sandyknowes roundabout. It also provides ease of access to Belfast City Airport, both Belfast and Larne Ports and the wider motorway network. The property is situated within Central Park, with neighbouring occupiers including Zeus Warehouse, Bassetts, Countrywide Freight Group, CMG Motorcycles and A1 Hoses.