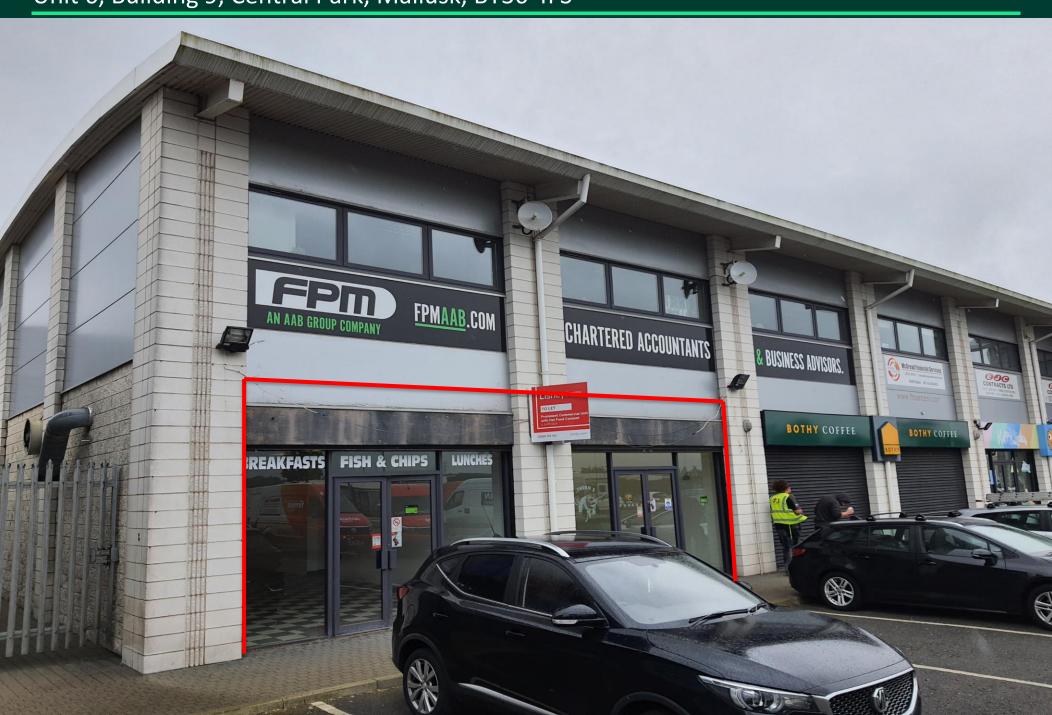

# Key Benefits

- Industrial unit extending to 800 sq ft
- Prominent location within Central Park
- Direct links to the M2 motorway

# Description

The subject property comprises an 800 sq ft industrial unit which is located within Central Park, Mallusk. Externally, the property benefits from on-site car parking with direct links to the M2 motorway. Internally, it is finished to include tiled flooring throughout, a mixture of office and warehouse space, fluorescent strip lighting, suspended ceilings and a WC.