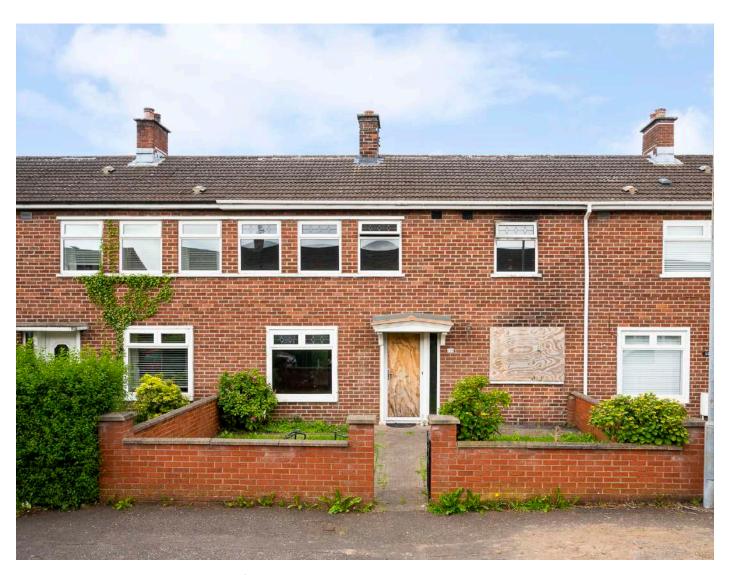

## 10 EDENVALE CRESCENT

Belfast, BT4 2BH

MID TERRACE |  $3 \models$  |  $1 \oint$  |  $2 \oint$ 

Offers around £99,950

This three bedroom end terrace is located just off the Belmont Road in East Belfast. Perfectly located between the Upper Newtownards, Belmont Road and Holywood Road and occupying a level site.