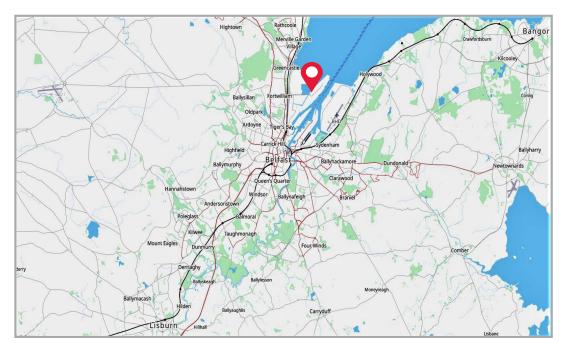

### Location

Formation Works Edgewater is a bustling hive of activity at Belfast's Victoria Terminal Port. Based in the Dargan area, Belfast's industrial epicenter, this location provides easy access to the motorways, airports and the docks. Formation Works Edgewater allows you to experience the buzz of a Belfast office location without the hassle of City Centre traffic and parking.

- 16 miles from Belfast International Airport
- 5 miles from Belfast City Airport
- 101 miles from Dublin Airport
- 22 miles from Larne Port
- 0.5 miles from Belfast Port
- 4 miles from Belfast City Hall