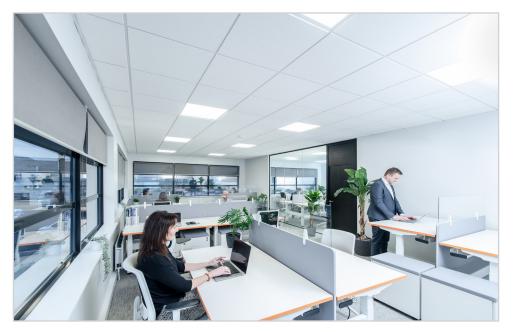

## Description

Formation Works offer a variety of office space solutions that can be tailored to suit the specific needs of your organisation. The offices are finished to the highest specification and range in size from 156 sq ft to 1,983 sq ft. The subject suite - Suite 1 totals approximately 1,044 sq ft and amenities include:

- Tailored office solutions;
- · Spacious accessible units;
- Single bill solution;
- · No deposit required;
- Attractive meeting rooms & event spaces;
- Breakout and collaboration areas;
- Super-fast WiFi connection;
- Ample on-site parking;
- 24 Hour access;

- On-site security and maintenance;
- Cleaning services;
- Shower facilities;
- Virtual office options;
- Storage options available;
- · App based room booking system;
- Dining area;
- Sustainable, eco-friendly workspaces;
- EV charging.