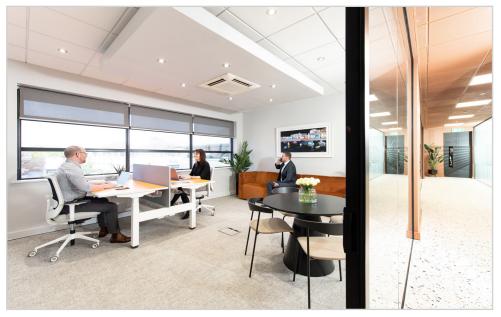

## Description

Formation Works offer a variety of office space solutions that can be tailored to suit the specific needs of your organisation. The offices are finished to the highest specification and range in size from 156 sq ft to 1,983 sq ft. The subject suite - Suite 1 totals approximately 1,044 sq ft and amenities include:

- Tailored office solutions;
- · Spacious accessible units;
- Single bill solution;
- · No deposit required;
- Attractive meeting rooms & event spaces;
- Breakout and collaboration areas;
- Super-fast WiFi connection;
- Ample on-site parking;
- 24 Hour access;

- On-site security and maintenance;
- Cleaning services;
- Shower facilities;
- Virtual office options;
- Storage options available;
- · App based room booking system;
- Dining area;
- Sustainable, eco-friendly workspaces;
- EV charging.