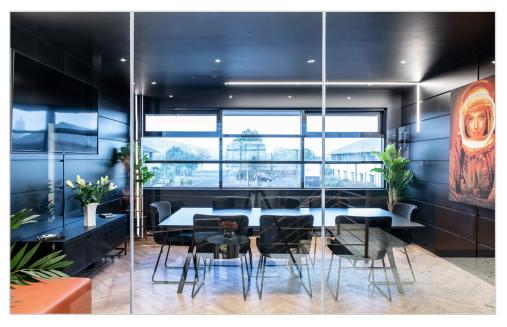

## Description

Formation Works offer a variety of office space solutions that can be tailored to suit the specific needs of your organisation. The offices are finished to the highest specification and range in size from 156 sq ft to 1,983 sq ft. The subject suite - Suite 1 totals approximately 1,044 sq ft and amenities include:

- Tailored office solutions;
- · Spacious accessible units;
- Single bill solution;
- · No deposit required;
- Attractive meeting rooms & event spaces;
- Breakout and collaboration areas;
- Super-fast WiFi connection;
- Ample on-site parking;
- 24 Hour access;

- On-site security and maintenance;
- Cleaning services;
- Shower facilities;
- Virtual office options;
- Storage options available;
- · App based room booking system;
- Dining area;
- Sustainable, eco-friendly workspaces;
- EV charging.