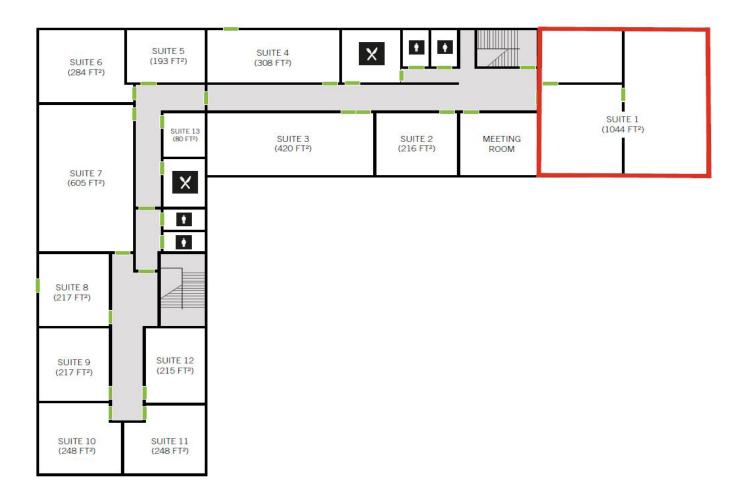

## First Floor Plan

For Indicative Purposes Only

### Schedule of Accommodation

| Ground Floor    | Sq Ft | Sq M |
|-----------------|-------|------|
| Suite 1         | 1,044 | 96.9 |
| Total Available | 1,044 | 96.9 |