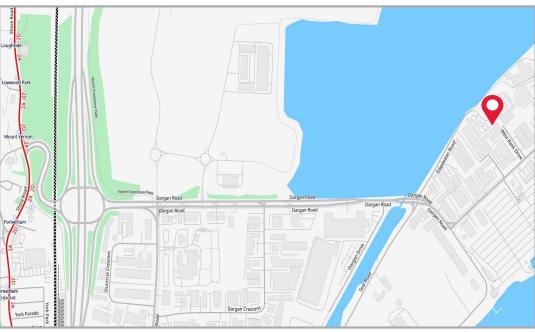

### Location

Formation Works Edgewater is a bustling hive of activity at Belfast's Victoria Terminal Port. Based in the Dargan area, Belfast's industrial epicenter, this location provides easy access to the motorways, airports and the docks. Formation Works Edgewater allows you to experience the buzz of a Belfast office location without the hassle of City Centre traffic and parking.

- 16 miles from Belfast International Airport
- 5 miles from Belfast City Airport
- 101 miles from Dublin Airport
- 22 miles from Larne Port
- 0.5 miles from Belfast Port
- 4 miles from Belfast City Hall