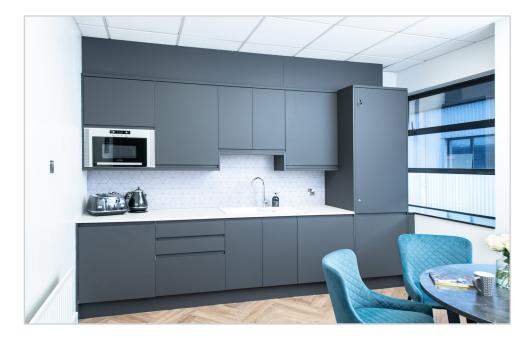

## Description

Formation Works offer a variety of office space solutions that can be tailored to suit the specific needs of your organisation. The offices are finished to the highest specification and range in size from 156 sq ft to 1,983 sq ft. The subject suite - Suite 1 totals approximately 1,044 sq ft and amenities include:

- Tailored office solutions;
- · Spacious accessible units;
- Single bill solution;
- · No deposit required;
- Attractive meeting rooms & event spaces;
- Breakout and collaboration areas;
- Super-fast WiFi connection;
- Ample on-site parking;
- 24 Hour access;

- On-site security and maintenance;
- Cleaning services;
- Shower facilities;
- Virtual office options;
- Storage options available;
- · App based room booking system;
- Dining area;
- Sustainable, eco-friendly workspaces;
- EV charging.