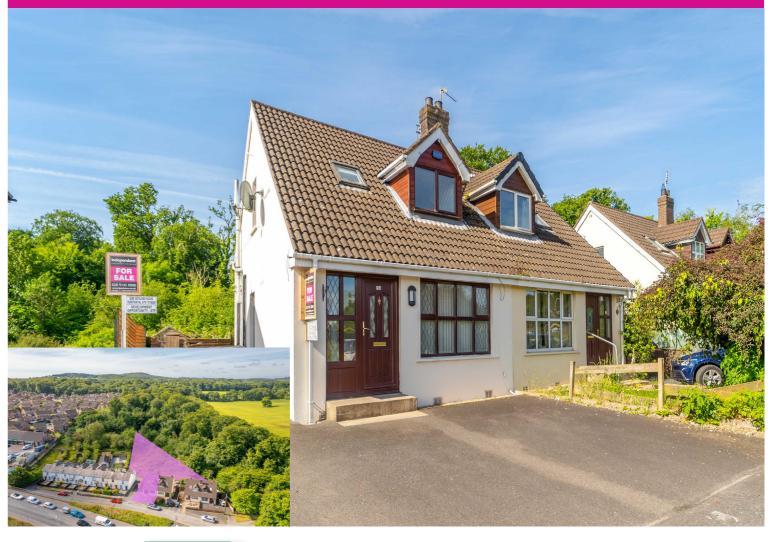

# 78a Rathgael Road, Bangor

Offers Over - £175,000

- **Well-Presented Semi-Detached**
- First Floor Bathroom Suite
- Substantial Land to Rear (0.3 acres) Oil Fired Central Heating

Two First Bedrooms

- uPVC Double Glazing
- Two Reception Rooms
- Driveway Providing Parking

• Fitted Kitchen

Part of The Independent Group of Companies

Convenient to Rathgael Shopping

028 9145 0000 www.ipestates.co.uk

Located opposite the Rathgael Road's junction with the Clandeboye Road, this Property is within close proximity of the Rathgael Shopping Complex, arterial routes to Belfast, Public Transport Links and Primary Schools.