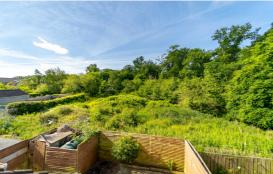

#### Land

Beyond the existing fence of the Rear Garden there is a substantial area of Land (of approximately 0.3 acres access via a lane immediately adjacent to the Property. This land could be utilised for a myriad of purposes such as Workshop facilities, Garage facilities and may even lend to additional housing (subject to normal planning consent).