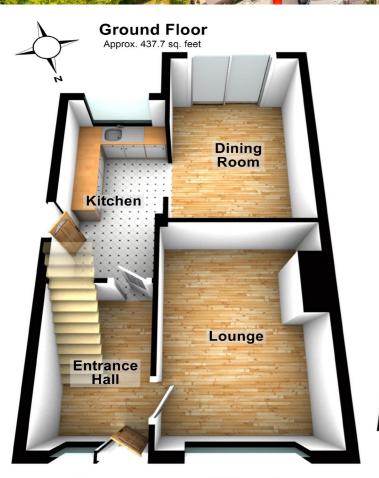

## **Ground Floor**

#### **Entrance Hall**

Wood Effect PVC Door with complimentary double glazed side panel leading into Entrance Hall with Laminate Wooden

#### Lounge (13' 11" x 9' 11")

Front aspect Reception Room with Laminate Wooden Floor and Fireplace with tiled hearth.

#### Dining Room (13' 11" x 9' 5")

Rear aspect Reception Room, accessed through an arch from the Kitchen, complete with Laminate Wooden Floor and a door to the Rear Garden.

#### Kitchen (14' I" x 6' 10")

Fitted Kitchen with a range of high and low level units with complimentary Worktops and a Stainless Steel Sink Unit.
Plumbed for a Washing Machine & an 'American' Style Fridge Freezer. Door leading to the side of the Property and open arch to the Dining Room. Complete with Laminate Wooden Floor.