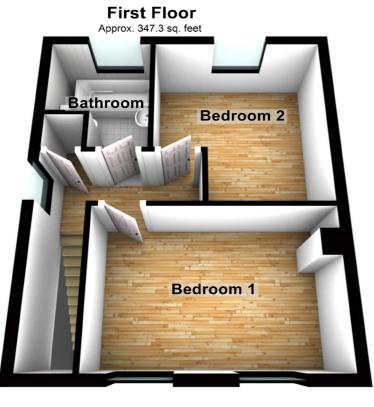

### First Floor

#### Bedroom One (13' 7" x 9' 4")

Front aspect double Bedroom with Laminate Wooden

Bedroom Two (11' 4" x 10' 1") at widest point Rear aspect Bedroom with Laminate Wooden Floor.

#### Bathroom (7' 7" x 6' 3") at widest point

Three-piece suite comprising a W.C., a Pedestal Wash Hand Basin & a Panel Bath with Shower attachment.