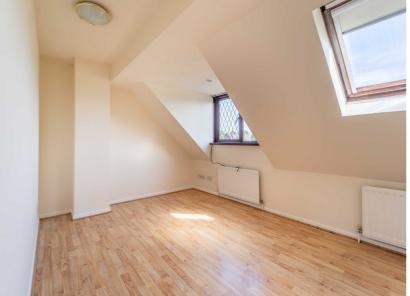

#### Bedroom One (13' 7" x 9' 4")

Front aspect double Bedroom with Laminate Wooden

Bedroom Two (11' 4" x 10' 1") at widest point Rear aspect Bedroom with Laminate Wooden Floor.