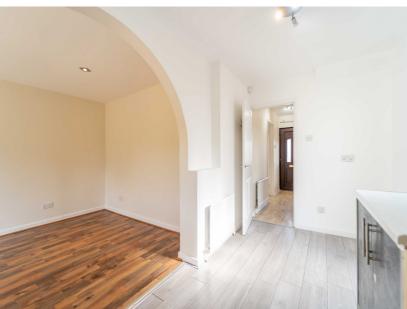

#### Dining Room (13' 11" x 9' 5")

Rear aspect Reception Room, accessed through an arch from the Kitchen, complete with Laminate Wooden Floor and a door to the Rear Garden.

#### Kitchen (14' I" x 6' 10")

Fitted Kitchen with a range of high and low level units with complimentary Worktops and a Stainless Steel Sink Unit.
Plumbed for a Washing Machine & an 'American' Style Fridge Freezer. Door leading to the side of the Property and open arch to the Dining Room. Complete with Laminate Wooden Floor.