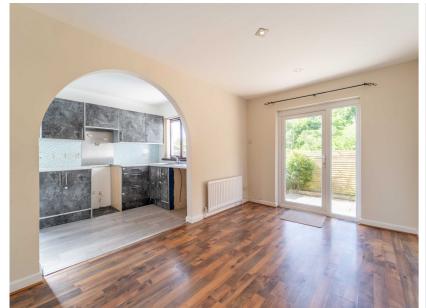

#### Dining Room (13' 11" x 9' 5")

Rear aspect Reception Room, accessed through an arch from the Kitchen, complete with Laminate Wooden Floor and a door to the Rear Garden.

#### Kitchen (14' I" x 6' 10")

Fitted Kitchen with a range of high and low level units with complimentary Worktops and a Stainless Steel Sink Unit.
Plumbed for a Washing Machine & an 'American' Style Fridge Freezer. Door leading to the side of the Property and open arch to the Dining Room. Complete with Laminate Wooden Floor.