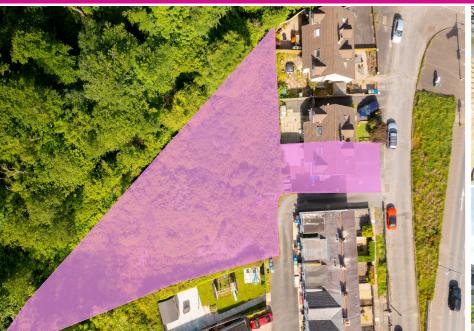

# 78a Rathgael Road, Bangor

Offers Over - £175,000

- **Well-Presented Semi-Detached**
- First Floor Bathroom Suite
- Substantial Land to Rear (0.3 acres) Oil Fired Central Heating

Two First Bedrooms

- uPVC Double Glazing
- Two Reception Rooms
- Driveway Providing Parking

#### Land

Beyond the existing fence of the Rear Garden there is a substantial area of Land (of approximately 0.3 acres access via a lane immediately adjacent to the Property. This land could be utilised for a myriad of purposes such as Workshop facilities, Garage facilities and may even lend to additional housing (subject to normal planning consent).