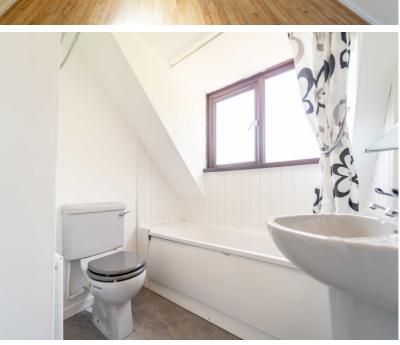

#### Bathroom (7' 7" x 6' 3") at widest point

Three-piece suite comprising a W.C., a Pedestal Wash Hand Basin & a Panel Bath with Shower attachment.