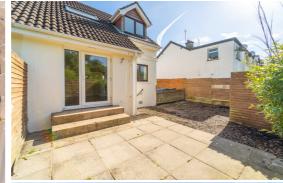

### Outside

To the front of the Property a driveway provides off-road parking for multiple vehicles.

Fence enclosed garden in Patio and barked area.