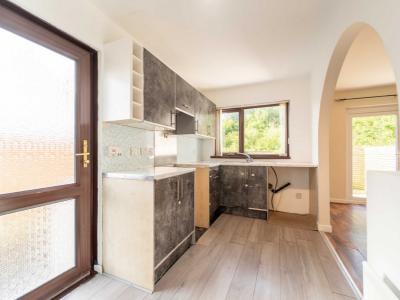

#### Kitchen (14' I" x 6' 10")

Fitted Kitchen with a range of high and low level units with complimentary Worktops and a Stainless Steel Sink Unit.
Plumbed for a Washing Machine & an 'American' Style Fridge Freezer. Door leading to the side of the Property and open arch to the Dining Room. Complete with Laminate Wooden Floor.