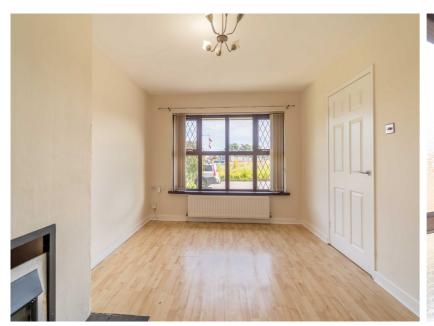

#### Lounge (13' 11" x 9' 11")

Front aspect Reception Room with Laminate Wooden Floor and Fireplace with tiled hearth.