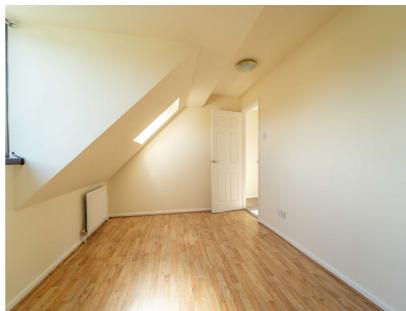

#### Bedroom One (13' 7" x 9' 4")

Front aspect double Bedroom with Laminate Wooden

Bedroom Two (11' 4" x 10' 1") at widest point Rear aspect Bedroom with Laminate Wooden Floor.