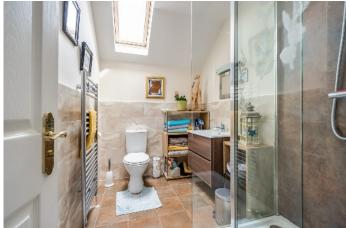

PRINCIPAL BEDROOM: 17' 10" x 9' 8" (5.44m x 2.95m) Built-in wardrobe, patio doors to sunroom/dining room.

BATHROOM: White suite comprising panelled bath with shower attachment, separate shower cubicle with drying area, chrome shower and separate telephone hand shower, low flush wc, wash hand basin, chrome heated towel rail, door to built-in storage, gas boiler, part tiled walls, ceramic

BEDROOM (3)/STUDY: 9' 8" x 8' 11" (2.95m x 2.72m) Velux window.

SHOWER ROOM: Modern white suite comprising shower cubicle with PVC panels, low flush wc, wash hand basin with vanity unit, chrome heated towel rail, Velux window, part tiled walls, ceramic tiled floor.