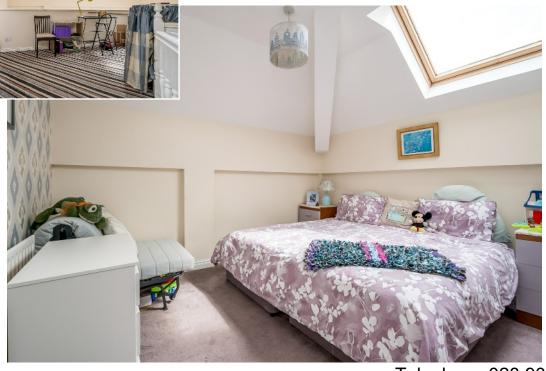

tiled floor.

First Floor

LANDING: Generous mezzanine area ideal for second living space or study area. Access to floored roofspace. BEDROOM (2): 11' 6" x 9' 8" (3.51m x 2.95m) Velux window.

Telephone 028 9066 3030 www.templetonrobinson.com

BEDROOM (3)/STUDY: 9' 8" x 8' 11" (2.95m x 2.72m) Velux window.

SHOWER ROOM: Modern white suite comprising shower cubicle with PVC panels, low flush wc, wash hand basin with vanity unit, chrome heated towel rail, Velux window, part tiled walls, ceramic tiled floor.