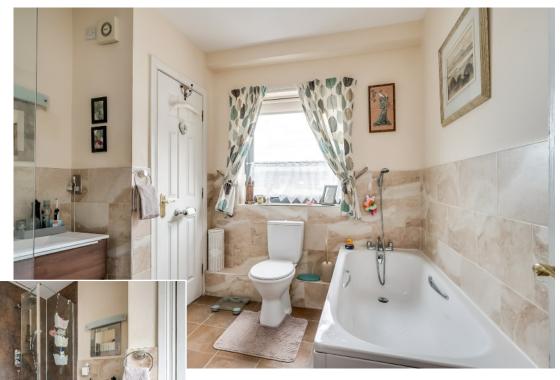

PRINCIPAL BEDROOM: 17' 10" x 9' 8" (5.44m x 2.95m) Built-in wardrobe, patio doors to sunroom/dining room.

BATHROOM: White suite comprising panelled bath with shower attachment, separate shower cubicle with drying area, chrome shower and separate telephone hand shower, low flush wc, wash hand basin, chrome heated towel rail, door to built-in storage, gas boiler, part tiled walls, ceramic