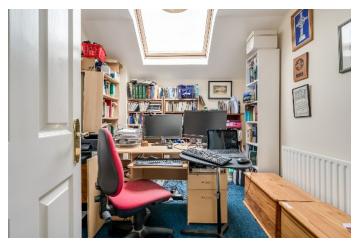

tiled floor.

First Floor

LANDING: Generous mezzanine area ideal for second living space or study area. Access to floored roofspace. BEDROOM (2): 11' 6" x 9' 8" (3.51m x 2.95m) Velux window.

Telephone 028 9066 3030 www.templetonrobinson.com

BEDROOM (3)/STUDY: 9' 8" x 8' 11" (2.95m x 2.72m) Velux window.

SHOWER ROOM: Modern white suite comprising shower cubicle with PVC panels, low flush wc, wash hand basin with vanity unit, chrome heated towel rail, Velux window, part tiled walls, ceramic tiled floor.