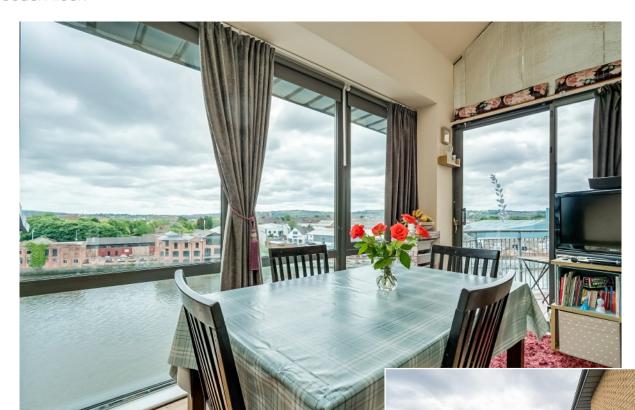

Internally, the spacious accommodation offers fantastic views extending over the River Lagan to the Craigantlet Hills and Stormont from the exceptional open plan lounge. The superb internal accommodation is further complemented by a modern fitted kitchen and sunroom leading to balcony. There are three well-proportioned bedrooms, a bathroom, additional shower room and mezzanine area ideal for study / work from home area.

DINING/SUN ROOM: 16'  $4'' \times 7'$  7" (4.98m  $\times$  2.31m) Vaulted ceiling with large windows giving additional natural light and views across the River Lagan, patio door to generous balcony, wooden floor.