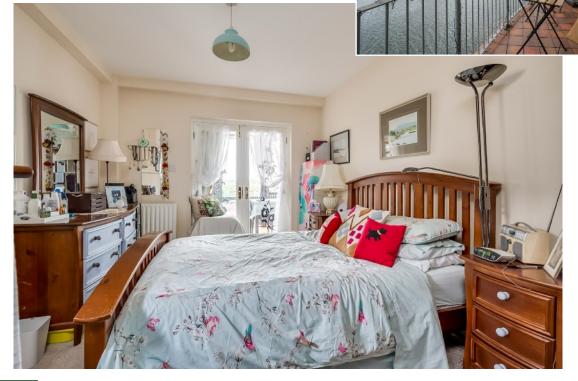

PRINCIPAL BEDROOM: 17' 10" x 9' 8" (5.44m x 2.95m) Built-in wardrobe, patio doors to sunroom/dining room.

BATHROOM: White suite comprising panelled bath with shower attachment, separate shower cubicle with drying area, chrome shower and separate telephone hand shower, low flush wc, wash hand basin, chrome heated towel rail, door to built-in storage, gas boiler, part tiled walls, ceramic