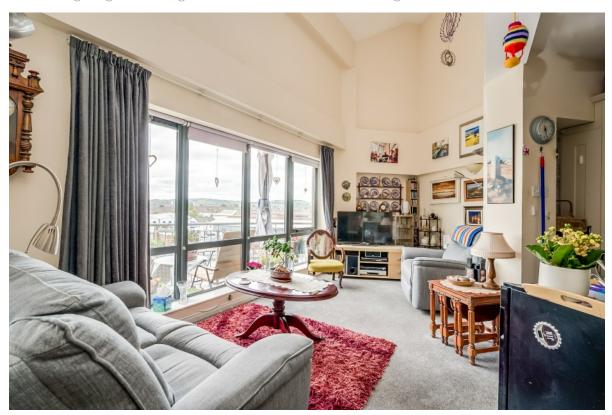

Internally, the spacious accommodation offers fantastic views extending over the River Lagan to the Craigantlet Hills and Stormont from the exceptional open plan lounge. The superb internal accommodation is further complemented by a modern fitted kitchen and sunroom leading to balcony. There are three well-proportioned bedrooms, a bathroom, additional shower room and mezzanine area ideal for study / work from home area.

LIVING ROOM: 26' 4" x 14' 6" (8.03m x 4.42m) (at widest points). Part double height ceiling, large windows giving natural light and views across River Lagan.

KITCHEN:  $10' 4" \times 7' 5"$  (3.15m x 2.26m) Modern fitted kitchen with range of high and low level units, four ring induction hob with glass splashback and stainless steel and glass extractor fan, integrated oven, integrated microwave, single drainer stainless steel sink unit, wooden floor.

DINING/SUN ROOM: 16'  $4'' \times 7'$  7" (4.98m  $\times$  2.31m) Vaulted ceiling with large windows giving additional natural light and views across the River Lagan, patio door to generous balcony, wooden floor.