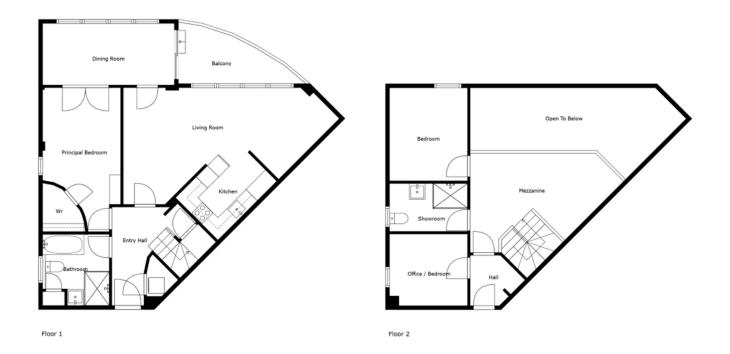

Internally, the spacious accommodation offers fantastic views extending over the River Lagan to the Craigantlet Hills and Stormont from the exceptional open plan lounge. The superb internal accommodation is further complemented by a modern fitted kitchen and sunroom leading to balcony. There are three well-proportioned bedrooms, a bathroom, additional shower room and mezzanine area ideal for study / work from home area.

The Property Comprises:

#### Ground Floor

Solid secure entrance door to block communal area. Stairs and lift to upper floors.

Solid wooden door into apartment.

RECEPTION HALL: Storage cupboard with electric, plumbed for washing machine and space for tumble dryer, additional storage in understairs storage. Solid wood floor.

LIVING ROOM: 26' 4" x 14' 6" (8.03m x 4.42m) (at widest points). Part double height ceiling, large windows giving natural light and views across River Lagan.

KITCHEN:  $10' 4" \times 7' 5"$  (3.15m x 2.26m) Modern fitted kitchen with range of high and low level units, four ring induction hob with glass splashback and stainless steel and glass extractor fan, integrated oven, integrated microwave, single drainer stainless steel sink unit, wooden floor.

DINING/SUN ROOM: 16'  $4'' \times 7'$  7" (4.98m  $\times$  2.31m) Vaulted ceiling with large windows giving additional natural light and views across the River Lagan, patio door to generous balcony, wooden floor.

PRINCIPAL BEDROOM: 17' 10" x 9' 8" (5.44m x 2.95m) Built-in wardrobe, patio doors to sunroom/dining room.

BATHROOM: White suite comprising panelled bath with shower attachment, separate shower cubicle with drying area, chrome shower and separate telephone hand shower, low flush wc, wash hand basin, chrome heated towel rail, door to built-in storage, gas boiler, part tiled walls, ceramic

tiled floor.

First Floor

LANDING: Generous mezzanine area ideal for second living space or study area. Access to floored roofspace. BEDROOM (2): 11' 6" x 9' 8" (3.51m x 2.95m) Velux window.

Telephone 028 9066 3030 www.templetonrobinson.com

BEDROOM (3)/STUDY: 9' 8" x 8' 11" (2.95m x 2.72m) Velux window.

SHOWER ROOM: Modern white suite comprising shower cubicle with PVC panels, low flush wc, wash hand basin with vanity unit, chrome heated towel rail, Velux window, part tiled walls, ceramic tiled floor.