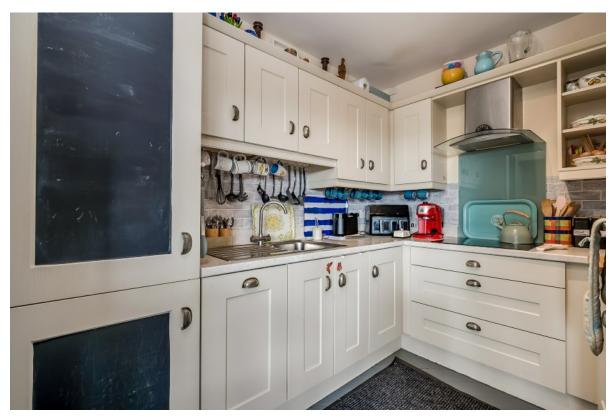

LIVING ROOM: 26' 4" x 14' 6" (8.03m x 4.42m) (at widest points). Part double height ceiling, large windows giving natural light and views across River Lagan.

KITCHEN:  $10' 4" \times 7' 5"$  (3.15m x 2.26m) Modern fitted kitchen with range of high and low level units, four ring induction hob with glass splashback and stainless steel and glass extractor fan, integrated oven, integrated microwave, single drainer stainless steel sink unit, wooden floor.