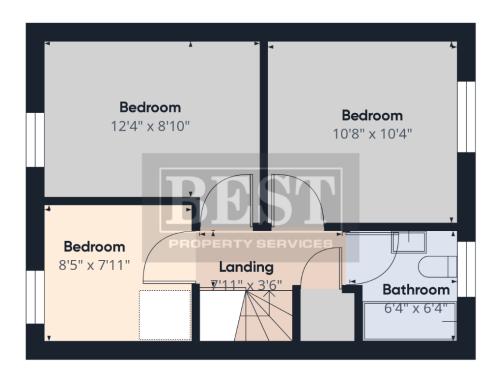

# Floorplan

Floor 1

Floor 2

Externally, there is private, off-street parking, gas central heating and external storage. Internally, there is an open plan living space, kitchen and double patio doors leading to outside space. On the first floor there are three bedrooms, a main bathroom and a hot press.