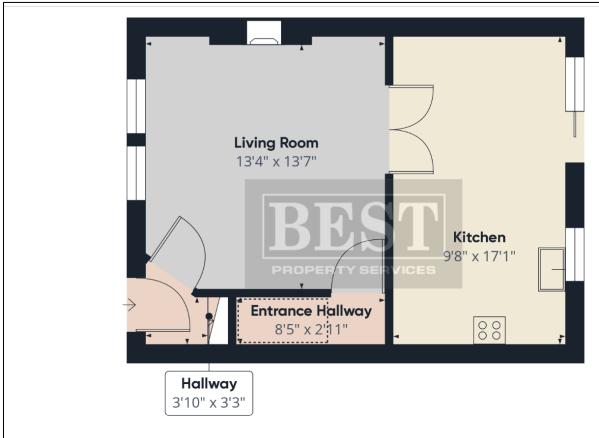

l-de-sac, only a few minutes from Warrenpoint town centre. The property enjoys elevated views towards Omeath and across Albert basin.

Externally, there is private, off-street parking, gas central heating and external storage. Internally, there is an open plan living space, kitchen and double patio doors leading to outside space. On the first floor there are three bedrooms, a main bathroom and a hot press.

This property is ideal for first time buyers, downsizers or investors.

- Three Bedroom Townhouse
- Located only a few minutes' from Warrenpoint Town Centre
- Elevated views towards Omeath
- Private Parking
- Enclosed outside space to the rear
- Gas central heating
- Open plan living area leading into kitchen
- Ready to move into right away, chain free





















# Floorplan



Floor 1



Floor 2











## **Energy Performance Certificate**

**TBC** 

### Viewing:

By appointment only

Office Opening Hours Monday- Thursday: 9-5.30 Friday: 9-5 Saturday: By Appointment

#### Rates

£1,214.75 \*subject to change

#### **Customer Due Diligence**

As a business carrying out estate agency work we are required to verify the identity of both the vendor and the purchaser as outlined in the following:

The Money Laundering, Terrorist Financing and Transfer of Funds (Information on the Payer) Regulations 2017 - http://www.legislation.gov.uk/uksi/2017/692/made

Any information and documentation provided by you will be held for a period of five years from when you cease to have a contractual relationship with Best Property Services Ltd. The information will be held in a