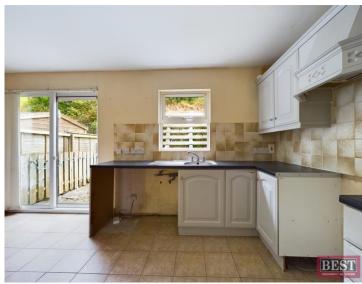

Externally, there is private, off-street parking, gas central heating and external storage. Internally, there is an open plan living space, kitchen and double patio doors leading to outside space. On the first floor there are three bedrooms, a main bathroom and a hot press.

This property is ideal for first time buyers, downsizers or investors.

- Three Bedroom Townhouse
- Located only a few minutes' from Warrenpoint Town Centre
- Elevated views towards Omeath
- Private Parking
- Enclosed outside space to the rear
- Gas central heating
- Open plan living area leading into kitchen
- Ready to move into right away, chain free