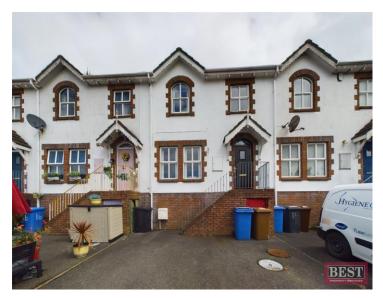

# **Property Description**

New to the market, this three bedroom townhouse is located in a residential cul-de-sac, only a few minutes from Warrenpoint town centre. The property enjoys elevated views towards Omeath and across Albert basin.

Externally, there is private, off-street parking, gas central heating and external storage. Internally, there is an open plan living space, kitchen and double patio doors leading to outside space. On the first floor there are three bedrooms, a main bathroom and a hot press.

This property is ideal for first time buyers, downsizers or investors.

- Three Bedroom Townhouse
- Located only a few minutes' from Warrenpoint Town Centre
- Elevated views towards Omeath
- Private Parking
- Enclosed outside space to the rear
- Gas central heating
- Open plan living area leading into kitchen
- Ready to move into right away, chain free