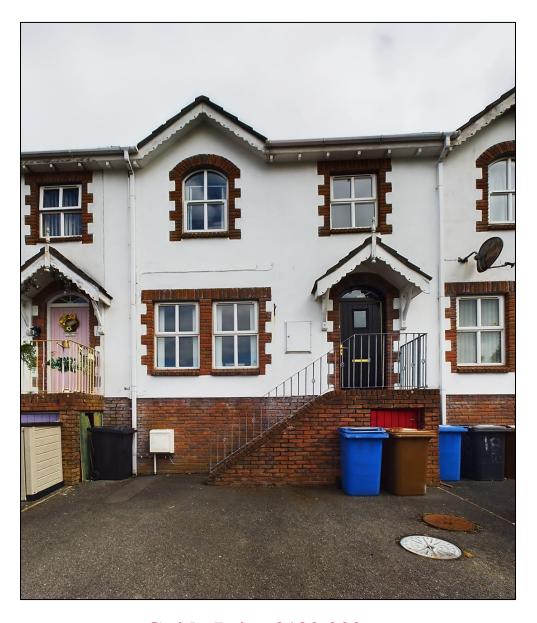

# **Property Description**

New to the market, this three bedroom townhouse is located in a residential cul-de-sac, only a few minutes from Warrenpoint town centre. The property enjoys elevated views towards Omeath and across Albert basin.

Externally, there is private, off-street parking, gas central heating and external storage. Internally, there is an open plan living space, kitchen and double patio doors leading to outside space. On the first floor there are three bedrooms, a main bathroom and a hot press.

This property is ideal for first time buyers, downsizers or investors.

- Three Bedroom Townhouse
- Located only a few minutes' from Warrenpoint Town Centre
- Elevated views towards Omeath
- Private Parking
- Enclosed outside space to the rear
- Gas central heating
- Open plan living area leading into kitchen
- Ready to move into right away, chain free