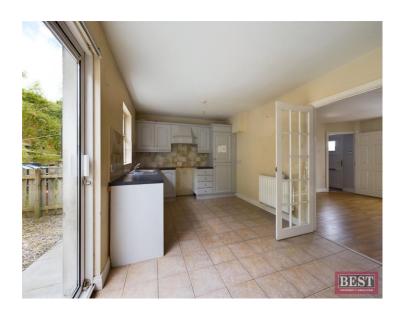

Externally, there is private, off-street parking, gas central heating and external storage. Internally, there is an open plan living space, kitchen and double patio doors leading to outside space. On the first floor there are three bedrooms, a main bathroom and a hot press.

This property is ideal for first time buyers, downsizers or investors.

- Three Bedroom Townhouse
- Located only a few minutes' from Warrenpoint Town Centre
- Elevated views towards Omeath
- Private Parking
- Enclosed outside space to the rear
- Gas central heating
- Open plan living area leading into kitchen
- Ready to move into right away, chain free