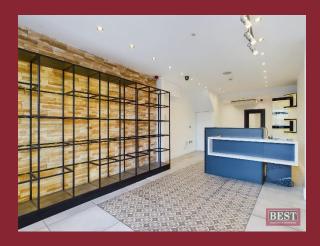

## **ACCOMMODATION**

Reception Area Store Kitchenette Office/ storage Total - 635 SQFT NIA

#### **KEY FEATURES**

- Prominent Location
- Roller shutter door
- Security system