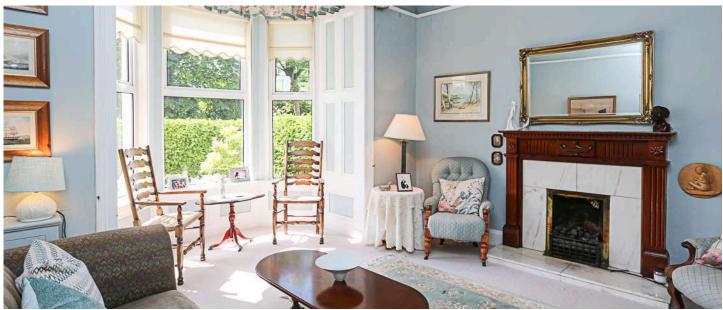

### SEMI DETACHED | 4 ⊨ | 1 ≒ | 2 ⊟

This elegant bay fronted Victorian semi-detached home occupies a prime position along Princetown Road within the prestigious Bangor West area. Exuding character and charm associated with properties of this era, including high cornice ceilings and feature fireplaces, ensuring this deceptively spacious

#### Ground Floor

- · Reception Porch
- · Reception Hall
- Drawing Room 16'2" x 14'8"
- Kitchen 12'7" x 12'5"
- Family/Dining Room 13'3" x 13'2"