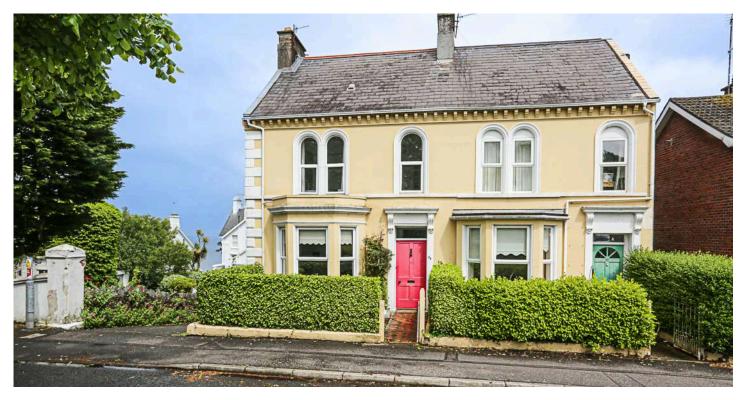

# 94 PRINCETOWN ROAD

Bangor, BT20 3TG

Offers around £315,000

### SEMI DETACHED | 4 ⊨ | 1 ≒ | 2 ⊟

This elegant bay fronted Victorian semi-detached home occupies a prime position along Princetown Road within the prestigious Bangor West area. Exuding character and charm associated with properties of this era, including high cornice ceilings and feature fireplaces, ensuring this deceptively spacious

### KEY FEATURES

- Elegant Victorian Semi-Detached Home Located on the Prestigious Princetown Road
- · Drawing Room with Feature Fireplace and Bay Window
- · Lounge with Feature Fireplace
- Fitted Kitchen with Peninsula Unit and Views to The Irish Sea and Scotland Beyond
- Basement with Large Storage Room and Utility Area Suitable for Conversion Subject to Necessary Consents
- · Oil Fired Central Heating
- Fully Enclosed Rear Garden Laid in Paving and Artificial Lawns
- Ease of Access for the City Commuter via Road, Rail and Main Arterial Routes
- Within Walking Distance to Bangor Town Centre and Bangor Marina
- Within the Catchment Area to a Range of Local Primary and Grammar Schools
- Ultrafast Broadband Available