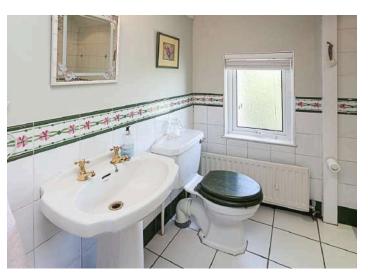

#### First Floor

- · First Floor Return
- Bedroom Four 13'3" x 13'2"
- Bathroom
- · Access to Roofspace
- Bedroom One 13'1" x 10'1"
- Bedroom Two 13'1" x 8'5"
- Bedroom Three 12'7" x 11'5"