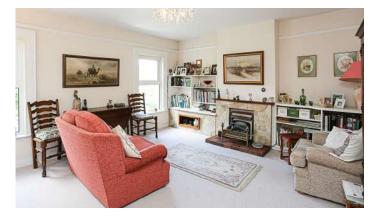

### SEMI DETACHED | 4 ⊨ | 1 ≒ | 2 ⊟

This elegant bay fronted Victorian semi-detached home occupies a prime position along Princetown Road within the prestigious Bangor West area. Exuding character and charm associated with properties of this era, including high cornice ceilings and feature fireplaces, ensuring this deceptively spacious

#### Ground Floor

- · Reception Porch
- · Reception Hall
- Drawing Room 16'2" x 14'8"
- Kitchen 12'7" x 12'5"
- Family/Dining Room 13'3" x 13'2"