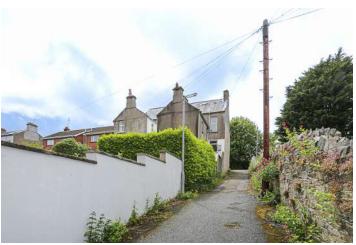

### SEMI DETACHED | 4 ⊨ | 1 ≒ | 2 ⊟

This elegant bay fronted Victorian semi-detached home occupies a prime position along Princetown Road within the prestigious Bangor West area. Exuding character and charm associated with properties of this era, including high cornice ceilings and feature fireplaces, ensuring this deceptively spacious

#### DIRECTIONS

Travelling into Bangor, on the Bryansburn Road, at the mini-roundabout turn left onto Maxwell Road. Continue along Maxwell Road, veering around the right hand bend. This becomes Princetown Road and Number 94 is located on the left hand side.