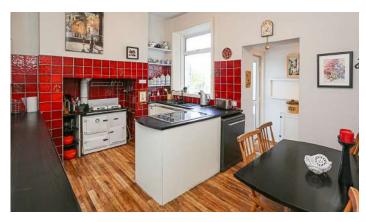

### KEY FEATURES

- Elegant Victorian Semi-Detached Home Located on the Prestigious Princetown Road
- · Drawing Room with Feature Fireplace and Bay Window
- · Lounge with Feature Fireplace
- Fitted Kitchen with Peninsula Unit and Views to The Irish Sea and Scotland Beyond
- Basement with Large Storage Room and Utility Area Suitable for Conversion Subject to Necessary Consents
- · Oil Fired Central Heating
- Fully Enclosed Rear Garden Laid in Paving and Artificial Lawns
- Ease of Access for the City Commuter via Road, Rail and Main Arterial Routes
- Within Walking Distance to Bangor Town Centre and Bangor Marina
- Within the Catchment Area to a Range of Local Primary and Grammar Schools
- Ultrafast Broadband Available

#### Ground Floor

- · Reception Porch
- · Reception Hall
- Drawing Room 16'2" x 14'8"
- Kitchen 12'7" x 12'5"
- Family/Dining Room 13'3" x 13'2"