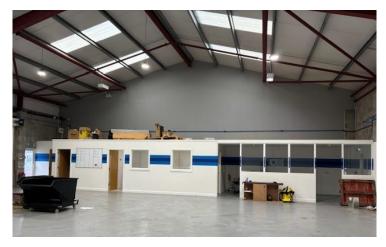

## LOCATION/DESCRIPTION:

Opportunity to lease this double unit situated in Coleraine's premier Business Park setting, anchored by Screwfix, Somerset Furniture and Morellis Ice-Cream Production. The park is located facing onto Ballycastle Road, a few minutes drive north east of the town centre, as such providing a strong trading location with good communal on site parking and easy access and the Ring Road. The units are currently used for light manufacturing but with a history of alternative commercial uses including storage, sales, trade counter etc., the potential uses going forward from a tenants perspective are fairly open ended. (please make your own enquiry with Planning Service) Available immediately subject to a short period to be agreed for the transfer of the outgoing occupants contents to their new address.

## **ACCOMMODATION:**

| DESCRIPTION                                               | SQ M (APPROX.) | SQ F (APPROX.) |
|-----------------------------------------------------------|----------------|----------------|
| Total Unit inc.<br>kitchen 9.3 sq m &<br>Office 17.6 sq m | C. 279 sq m    | C. 3,000 sq ft |