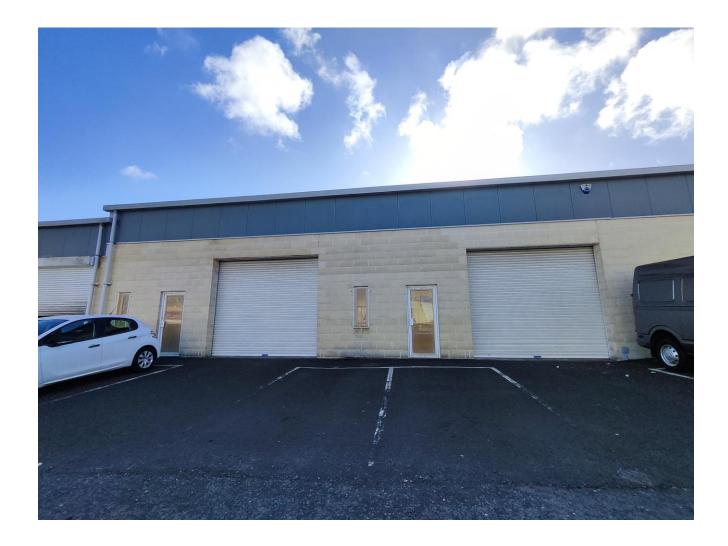

## LOCATION/DESCRIPTION:

Opportunity to lease this double unit situated in Coleraine's premier Business Park setting, anchored by Screwfix, Somerset Furniture and Morellis Ice-Cream Production. The park is located facing onto Ballycastle Road, a few minutes drive north east of the town centre, as such providing a strong trading location with good communal on site parking and easy access and the Ring Road. The units are currently used for light manufacturing but with a history of alternative commercial uses including storage, sales, trade counter etc., the potential uses going forward from a tenants perspective are fairly open ended. (please make your own enquiry with Planning Service) Available immediately subject to a short period to be agreed for the transfer of the outgoing occupants contents to their new address.