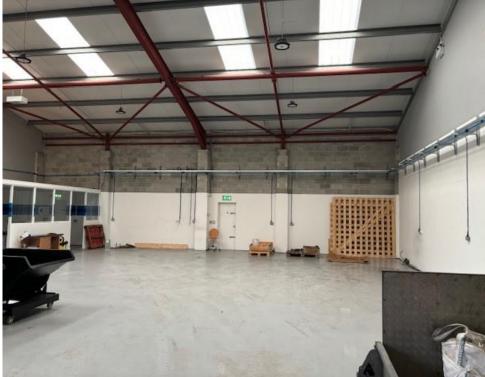

## LOCATION/DESCRIPTION:

Opportunity to lease this double unit situated in Coleraine's premier Business Park setting, anchored by Screwfix, Somerset Furniture and Morellis Ice-Cream Production. The park is located facing onto Ballycastle Road, a few minutes drive north east of the town centre, as such providing a strong trading location with good communal on site parking and easy access and the Ring Road. The units are currently used for light manufacturing but with a history of alternative commercial uses including storage, sales, trade counter etc., the potential uses going forward from a tenants perspective are fairly open ended. (please make your own enquiry with Planning Service) Available immediately subject to a short period to be agreed for the transfer of the outgoing occupants contents to their new address.

## **ACCOMMODATION:**

| DESCRIPTION                                               | SQ M (APPROX.) | SQ F (APPROX.) |
|-----------------------------------------------------------|----------------|----------------|
| Total Unit inc.<br>kitchen 9.3 sq m &<br>Office 17.6 sq m | C. 279 sq m    | C. 3,000 sq ft |