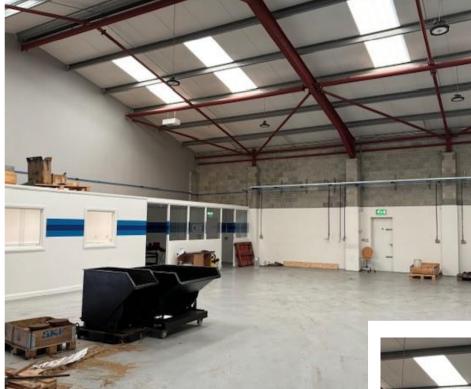

Units 38 & 39 Sperrin Business Park, Coleraine, BT52 2DH Modern Business Unit Space extending to c. 3,000 sq ft fitted with CAT6 networking and offices

TAUTO REPAIR

9 Dunmore Street, Coleraine, BT52 1EL T: (028) 7034 3677 E: info@bensonsni.com W: www.bensonsni.com

## LOCATION/DESCRIPTION:

Opportunity to lease this double unit situated in Coleraine's premier Business Park setting, anchored by Screwfix, Somerset Furniture and Morellis Ice-Cream Production. The park is located facing onto Ballycastle Road, a few minutes drive north east of the town centre, as such providing a strong trading location with good communal on site parking and easy access and the Ring Road. The units are currently used for light manufacturing but with a history of alternative commercial uses including storage, sales, trade counter etc., the potential uses going forward from a tenants perspective are fairly open ended. (please make your own enquiry with Planning Service) Available immediately subject to a short period to be agreed for the transfer of the outgoing occupants contents to their new address.