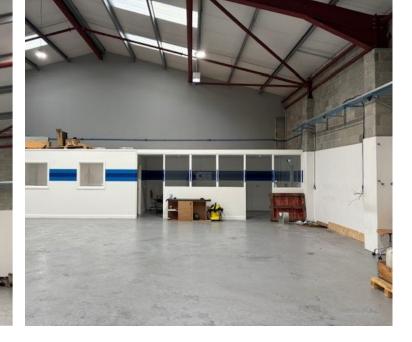

Units 38 & 39 Sperrin Business Park, Coleraine, BT52 2DH Modern Business Unit Space extending to c. 3,000 sq ft fitted with CAT6 networking and offices

TAUTO REPAIR

9 Dunmore Street, Coleraine, BT52 1EL T: (028) 7034 3677 E: info@bensonsni.com W: www.bensonsni.com

## LOCATION/DESCRIPTION:

Opportunity to lease this double unit situated in Coleraine's premier Business Park setting, anchored by Screwfix, Somerset Furniture and Morellis Ice-Cream Production. The park is located facing onto Ballycastle Road, a few minutes drive north east of the town centre, as such providing a strong trading location with good communal on site parking and easy access and the Ring Road. The units are currently used for light manufacturing but with a history of alternative commercial uses including storage, sales, trade counter etc., the potential uses going forward from a tenants perspective are fairly open ended. (please make your own enquiry with Planning Service) Available immediately subject to a short period to be agreed for the transfer of the outgoing occupants contents to their new address.