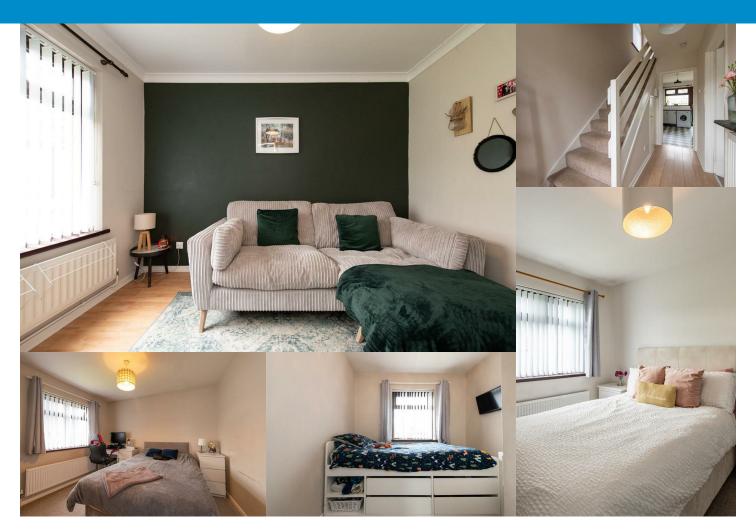

## **FIRST FLOOR**

Bedroom one with rear view aspect and built in robes. Bedroom two laid with carpet & bedroom three with built in robe. Fully tiled bathroom comprising bath with shower overhead, W.C, wash hand basin and heated towel rail.

### First Floor