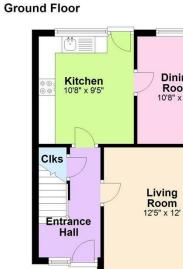

## **GROUND FLOOR**

Entrance hallway with laminate flooring & under stair storage space leading into the living room, laid with carpet and red brick fireplace. Kitchen fitted with range of high and low level units with space for washing machine, cooker and fridge freezer, a separate dining room with laminate flooring or snug as currently used.