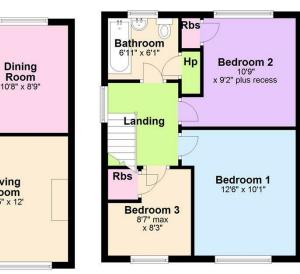

## **GROUND FLOOR**

Entrance hallway with laminate flooring & under stair storage space leading into the living room, laid with carpet and red brick fireplace. Kitchen fitted with range of high and low level units with space for washing machine, cooker and fridge freezer, a separate dining room with laminate flooring or snug as currently used.

## **FIRST FLOOR**

Bedroom one with rear view aspect and built in robes. Bedroom two laid with carpet & bedroom three with built in robe. Fully tiled bathroom comprising bath with shower overhead, W.C, wash hand basin and heated towel rail.

### First Floor