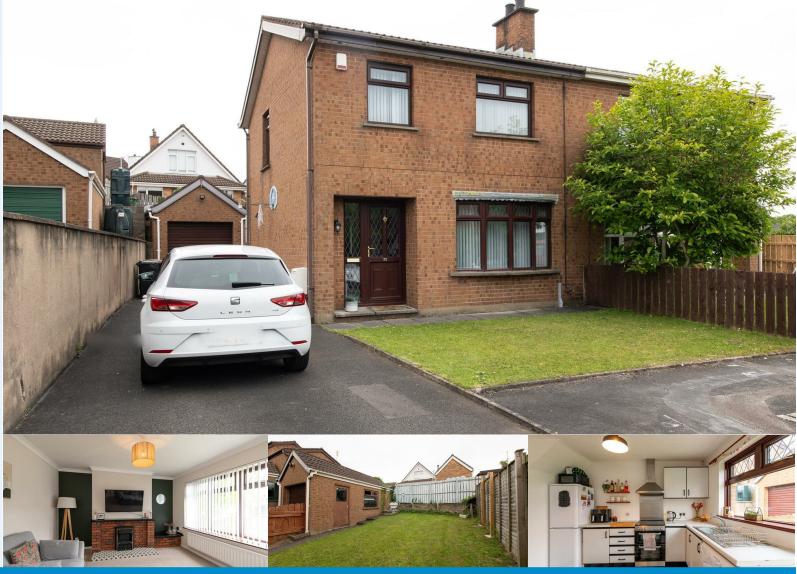

## **GROUND FLOOR**

Entrance hallway with laminate flooring & under stair storage space leading into the living room, laid with carpet and red brick fireplace. Kitchen fitted with range of high and low level units with space for washing machine, cooker and fridge freezer, a separate dining room with laminate flooring or snug as currently used.

### OUTSIDE

Off road parking with tarmac driveway, small area of grass lawn. Detached garage to side with fully enclosed & private rear garden which provides paved patio and grass lawn areas.