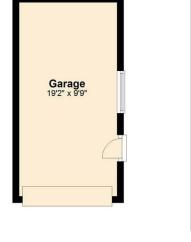

### OUTSIDE

Off road parking with tarmac driveway, small area of grass lawn. Detached garage to side with fully enclosed & private rear garden which provides paved patio and grass lawn areas.