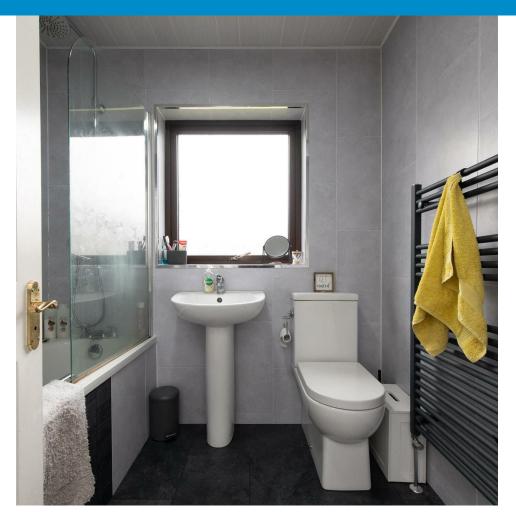

## **FIRST FLOOR**

Bedroom one with rear view aspect and built in robes. Bedroom two laid with carpet & bedroom three with built in robe. Fully tiled bathroom comprising bath with shower overhead, W.C, wash hand basin and heated towel rail.