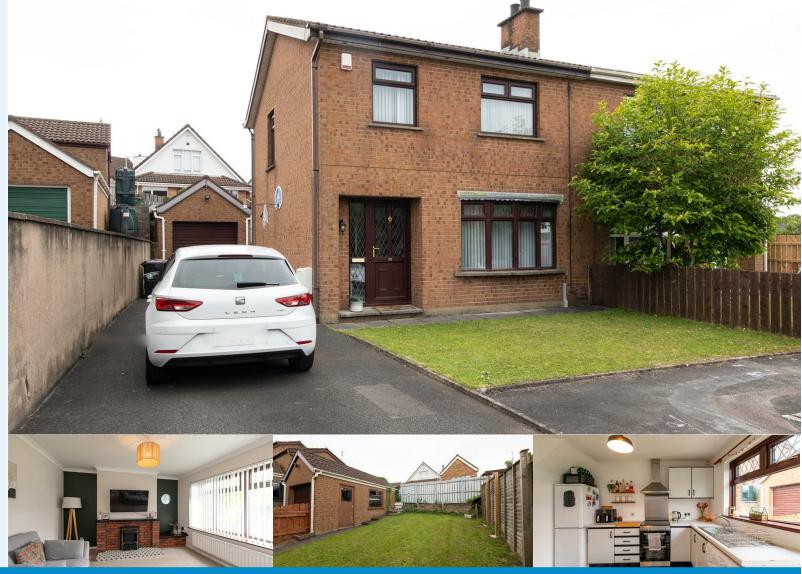

- Semi Detached Home
- Three Bedrooms
- Two Reception Rooms
- Fitted Kitchen with Space For Appliances
- Fully Tiled, Modern Bathroom Suite
- Gas Heating
- Detached Garage & Off Road Parking
- Private Fully Enclosed Rear Garden
- EPC C 74
- Viewing By Appointment Only

Fantastic semi detached home in a very popular location of the Ballynahinch Road, Hillsborough. The home has been perfectly maintained by its current owners and I'm sure will appeal to many buyers.

Located in the heart of Royal Hillsborough within a short walk to Hillsborough Forest Park, schools, shops and all other amenities.

### OUTSIDE

Off road parking with tarmac driveway, small area of grass lawn. Detached garage to side with fully enclosed & private rear garden which provides paved patio and grass lawn areas.