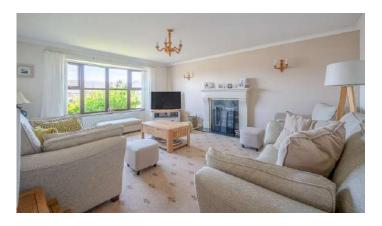

# **KEY FEATURES**

- Deceptively Spacious with Versatile and Flexible Accommodation
- Living Room with Attractive Granite Fireplace and Hearth, Gazco Remote Control Electric Fire
- Kitchen Open Plan to Good Sized Casual Dining/Family Area
- Three Well Proportioned Bedrooms Including Main Bedroom with Range of Built-in Wardrobes and En Suite Shower Room
- Bathroom with Three Piece Suite
- Oil Fired Central Heating
- uPVC Double Glazed Windows, Guttering and Soffits
- Front Garden in Lawns
- Tarmac Driveway and Forecourt with Excellent Parking for Cars, Caravans, Boats, Horse Boxes, etc
- Fantastic Fully Enclosed Easily Maintained Rear Garden with Extensive Paved Terrace in Attractive Brick Paviour

#### Ground Floor

- Enclosed Entrance Porch
- Spacious Reception Hall
- Living Room 17'9" x 14'2"
- Kitchen Open Plan to casual Dining/Family Area 30' x 10'6"
- Bedroom One 12'1" x 11'11"
- En Suite Shower Room
- Bedroom Two 12' x 12'
- Bedroom Three 13'11" x 10'
- Bathroom