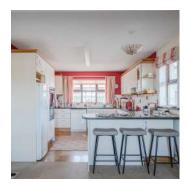

# **KEY FEATURES**

- Deceptively Spacious with Versatile and Flexible Accommodation
- Living Room with Attractive Granite Fireplace and Hearth, Gazco Remote Control Electric Fire
- Kitchen Open Plan to Good Sized Casual Dining/Family Area
- Three Well Proportioned Bedrooms Including Main Bedroom with Range of Built-in Wardrobes and En Suite Shower Room
- Bathroom with Three Piece Suite
- Oil Fired Central Heating
- uPVC Double Glazed Windows, Guttering and Soffits
- Front Garden in Lawns
- Tarmac Driveway and Forecourt with Excellent Parking for Cars, Caravans, Boats, Horse Boxes, etc
- Fantastic Fully Enclosed Easily Maintained Rear Garden with Extensive Paved Terrace in Attractive Brick Paviour

#### Ground Floor

- Enclosed Entrance Porch
- Spacious Reception Hall
- Living Room 17'9" x 14'2"
- Kitchen Open Plan to casual Dining/Family Area 30' x 10'6"
- Bedroom One 12'1" x 11'11"
- En Suite Shower Room
- Bedroom Two 12' x 12'
- Bedroom Three 13'11" x 10'
- Bathroom