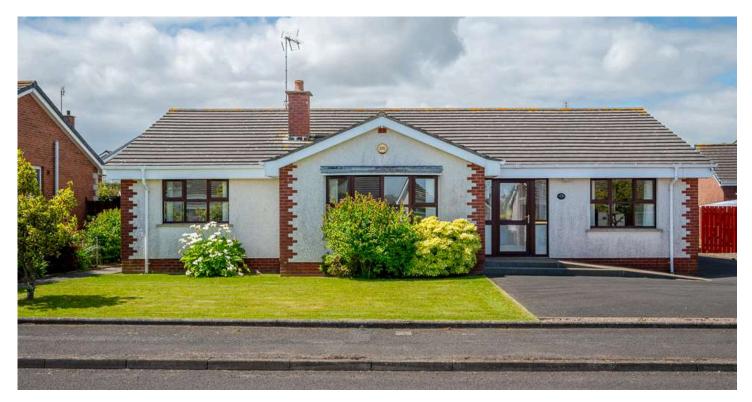

# 17 WESTLAND ROAD

Ballywalter, BT2QP

Offers around £239,950

JOHNMINNIS.CO.UK 🛛 🖬 🖸 🗿 🕹

## DETACHED BUNGALOW | 3 🛏 | 2 😓 | 2 🖼

Located in the popular coastal town of Ballywalter here is a fantastic opportunity to purchase an excellent detached bungalow within close proximity to many amenities.

# **KEY FEATURES**

- Deceptively Spacious with Versatile and Flexible Accommodation
- Living Room with Attractive Granite Fireplace and Hearth, Gazco Remote Control Electric Fire
- Kitchen Open Plan to Good Sized Casual Dining/Family Area
- Three Well Proportioned Bedrooms Including Main Bedroom with Range of Built-in Wardrobes and En Suite Shower Room
- Bathroom with Three Piece Suite
- Oil Fired Central Heating
- uPVC Double Glazed Windows, Guttering and Soffits
- Front Garden in Lawns
- Tarmac Driveway and Forecourt with Excellent Parking for Cars, Caravans, Boats, Horse Boxes, etc
- Fantastic Fully Enclosed Easily Maintained Rear Garden with Extensive Paved Terrace in Attractive Brick Paviour