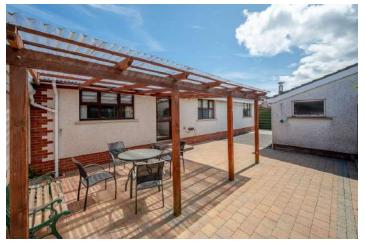

#### Outside

- Attached Garage 18' x 10'5"
- Fantastic Fully Enclosed Easily Maintained Rear Garden
- Additional Paved Patio Area and Westerly Aspect
- Tarmac Driveway