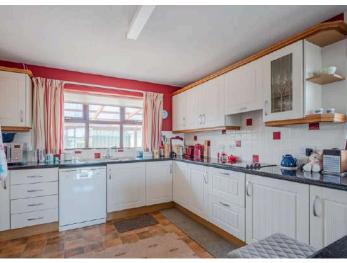

# **KEY FEATURES**

- Deceptively Spacious with Versatile and Flexible Accommodation
- Living Room with Attractive Granite Fireplace and Hearth, Gazco Remote Control Electric Fire
- Kitchen Open Plan to Good Sized Casual Dining/Family Area
- Three Well Proportioned Bedrooms Including Main Bedroom with Range of Built-in Wardrobes and En Suite Shower Room
- Bathroom with Three Piece Suite
- Oil Fired Central Heating
- uPVC Double Glazed Windows, Guttering and Soffits
- Front Garden in Lawns
- Tarmac Driveway and Forecourt with Excellent Parking for Cars, Caravans, Boats, Horse Boxes, etc
- Fantastic Fully Enclosed Easily Maintained Rear Garden with Extensive Paved Terrace in Attractive Brick Paviour

#### Ground Floor

- Enclosed Entrance Porch
- Spacious Reception Hall
- Living Room 17'9" x 14'2"
- Kitchen Open Plan to casual Dining/Family Area 30' x 10'6"
- Bedroom One 12'1" x 11'11"
- En Suite Shower Room
- Bedroom Two 12' x 12'
- Bedroom Three 13'11" x 10'
- Bathroom