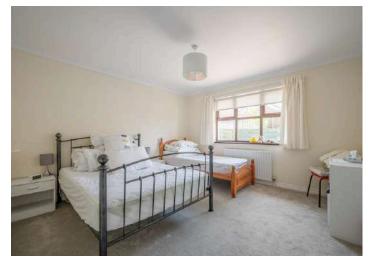

#### Ground Floor

- Enclosed Entrance Porch
- Spacious Reception Hall
- Living Room 17'9" x 14'2"
- Kitchen Open Plan to casual Dining/Family Area 30' x 10'6"
- Bedroom One 12'1" x 11'11"
- En Suite Shower Room
- Bedroom Two 12' x 12'
- Bedroom Three 13'11" x 10'
- Bathroom