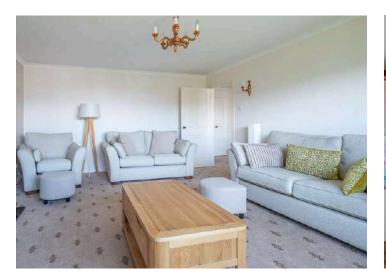

# **KEY FEATURES**

- Deceptively Spacious with Versatile and Flexible Accommodation
- Living Room with Attractive Granite Fireplace and Hearth, Gazco Remote Control Electric Fire
- Kitchen Open Plan to Good Sized Casual Dining/Family Area
- Three Well Proportioned Bedrooms Including Main Bedroom with Range of Built-in Wardrobes and En Suite Shower Room
- Bathroom with Three Piece Suite
- Oil Fired Central Heating
- uPVC Double Glazed Windows, Guttering and Soffits
- Front Garden in Lawns
- Tarmac Driveway and Forecourt with Excellent Parking for Cars, Caravans, Boats, Horse Boxes, etc
- Fantastic Fully Enclosed Easily Maintained Rear Garden with Extensive Paved Terrace in Attractive Brick Paviour

#### Ground Floor

- Enclosed Entrance Porch
- Spacious Reception Hall
- Living Room 17'9" x 14'2"
- Kitchen Open Plan to casual Dining/Family Area 30' x 10'6"
- Bedroom One 12'1" x 11'11"
- En Suite Shower Room
- Bedroom Two 12' x 12'
- Bedroom Three 13'11" x 10'
- Bathroom