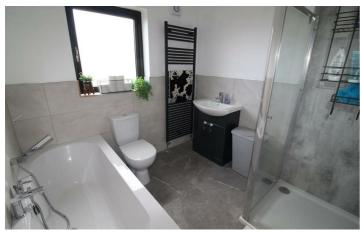

#### **Bathroom**

White panelled bath with hand shower over, shower cubicle, vanity wash hand basin, low flush w.c, Tiled flooring. Tiled at splashback.