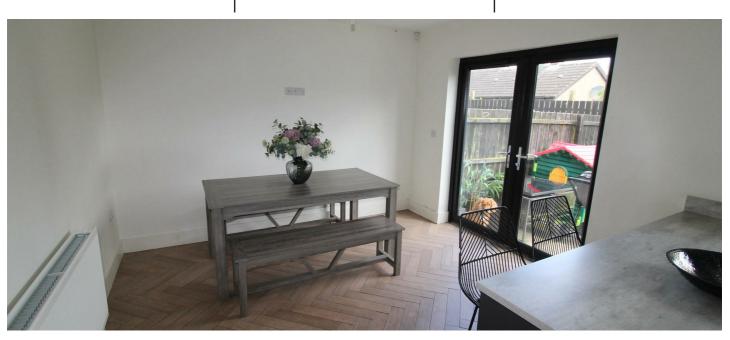

## Kitchen/dining area

20'02 x 11'07 High and low level units with integrated fridge/freezer, oven and hob and stainless steel extractor fan. Sink unit. Breakfast bar. Parquet style tiled flooring. Patio doors to garden.