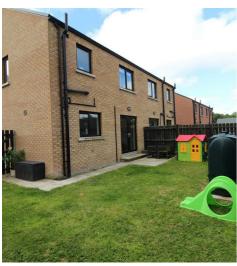

### **Outside**

Tarmac driveway to the side with garden in lawn to the front and enclosed rear gardens in lawn with patio area.

Questions you may have. Which mortgage would suit me best?

How much deposit will I need? What are my monthly repayments going to be?