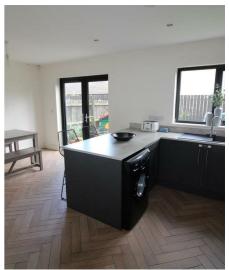

## Kitchen/dining area

20'02 x 11'07 High and low level units with integrated fridge/freezer, oven and hob and stainless steel extractor fan. Sink unit. Breakfast bar. Parquet style tiled flooring. Patio doors to garden.