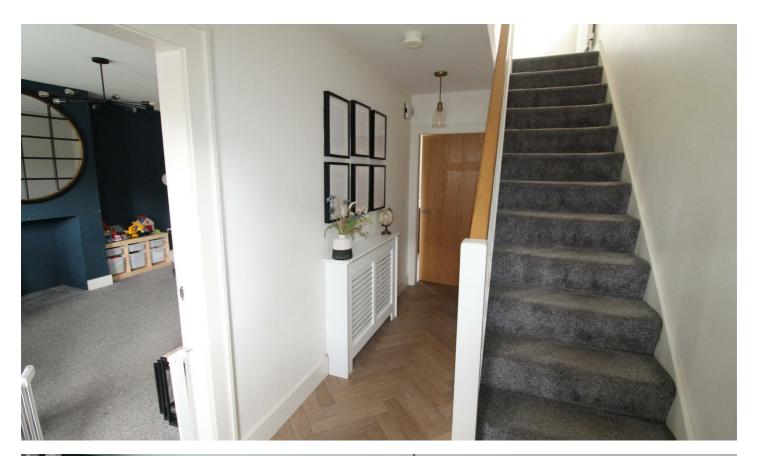

#### **Entrance Hall**

Parquet style floor tiles. Cloakroom with vanity wash hand basin and low flush w.c, Tiled floor.