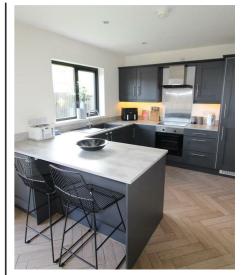

## Kitchen/dining area

20'02 x 11'07 High and low level units with integrated fridge/freezer, oven and hob and stainless steel extractor fan. Sink unit. Breakfast bar. Parquet style tiled flooring. Patio doors to garden.