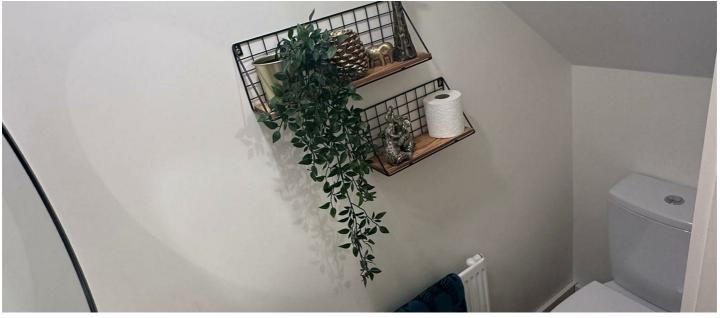

#### **Bathroom**

White panelled bath with hand shower over, shower cubicle, vanity wash hand basin, low flush w.c, Tiled flooring. Tiled at splashback.