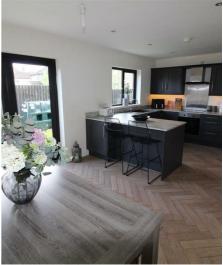

## Kitchen/dining area

20'02 x 11'07 High and low level units with integrated fridge/freezer, oven and hob and stainless steel extractor fan. Sink unit. Breakfast bar. Parquet style tiled flooring. Patio doors to garden.