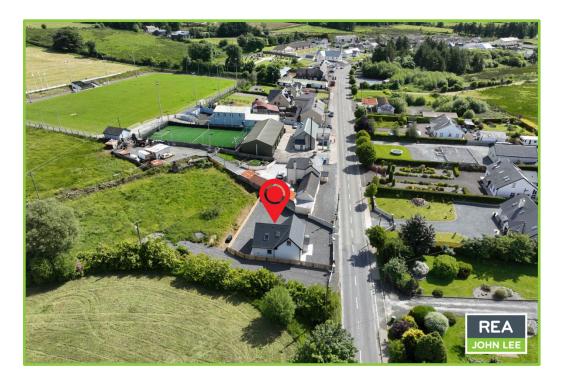

#### Location

This newly renovated home is situated within walking distance of the centre of Rearcross convenient to Schools, Shops, Bars and Leisure activities. It is within easy reach of the University of Limerick which is only 30 minutes drive with easy access to the M7 road network.

### Directions

The property is on the left coming into Rearcross from Newport. V94 C8C8

Price

€275,000