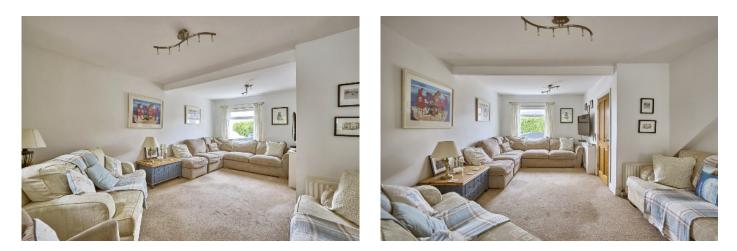

## LOUNGE: 17' 10" x 13' 0" (5.44m x 3.96m)

Open plan to:-

KITCHEN/DINING: 14' 6" x 13' 10" (4.42m x 4.22m) One and a half bowl stainless steel sink unit with mixer tap, excellent range of solid oak units, stainless steel extractor fan, ceramic 4-ring hob, Neff double oven, integrated fridge freezer, integrated dishwasher, breakfast bar, concealed lighting, ceramic tiled floor, low voltage lights, UPVC double glazed patio doors to rear.