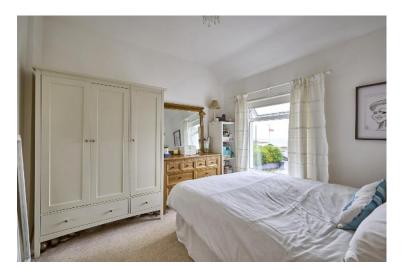

## First Floor

Leaded light window on landing, sea views.

BEDROOM (1): 9' 10" x 9' 6" (3m x 2.9m) Sea views. BEDROOM (2): 9' 6" x 7' 4" (2.9m x 2.24m) BEDROOM (3): 10' 4" x 7' 4" (3.15m x 2.24m) Laminate flooring.