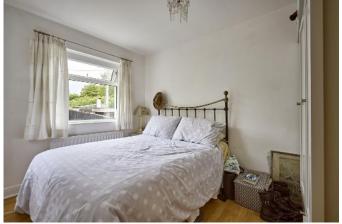

## First Floor

Leaded light window on landing, sea views.

BEDROOM (1): 9' 10" x 9' 6" (3m x 2.9m) Sea views. BEDROOM (2): 9' 6" x 7' 4" (2.9m x 2.24m) BEDROOM (3): 10' 4" x 7' 4" (3.15m x 2.24m) Laminate flooring.