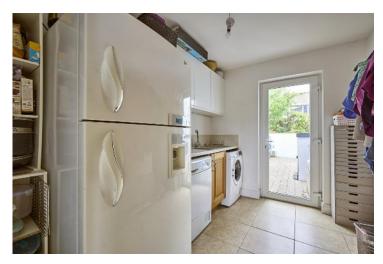

UTILITY ROOM: 9' 6" x 7' 0" (2.9m x 2.13m) Range of low level units, single drainer stainless steel sink unit, plumbed for washing machine, ceramic tiled floor.

Telephone 028 9042 4747 www.templetonrobinson.com