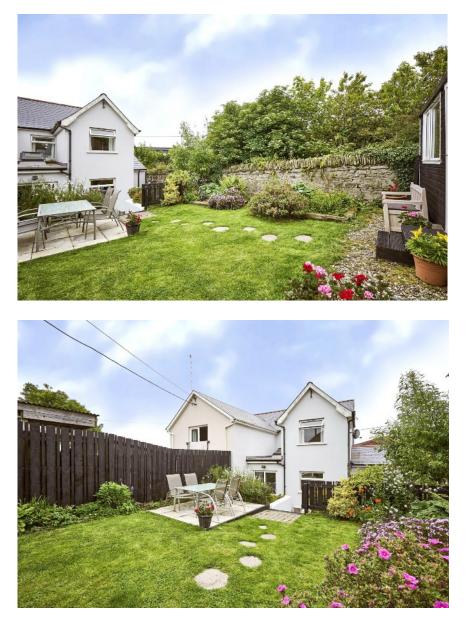

### Outside

Front garden, car parking space for three cars.

Brick paved patio to rear, raised garden beyond, further paved sun terrace, garden shed, pvc oil tank, outside light and water tap, boiler house. Flowerbeds with variety of flowering shrubs and plants.