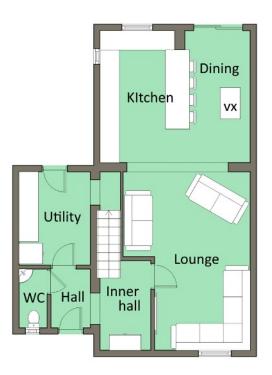

The Property Comprises: Ground Floor UPVC double glazed front door. ENTRANCE HALL: Ceramic tiled floor.

CLOAKROOM: White suite comprising corner wash hand basin, low flush wc, part tiled walls,

ceramic tiled floor.

UTILITY ROOM: 9' 6" x 7' 0" (2.9m x 2.13m) Range of low level units, single drainer stainless steel sink unit, plumbed for washing machine, ceramic tiled floor.

Telephone 028 9042 4747 www.templetonrobinson.com

## LOUNGE: 17' 10" x 13' 0" (5.44m x 3.96m)

Open plan to:-

KITCHEN/DINING: 14' 6" x 13' 10" (4.42m x 4.22m) One and a half bowl stainless steel sink unit with mixer tap, excellent range of solid oak units, stainless steel extractor fan, ceramic 4-ring hob, Neff double oven, integrated fridge freezer, integrated dishwasher, breakfast bar, concealed lighting, ceramic tiled floor, low voltage lights, UPVC double glazed patio doors to rear.