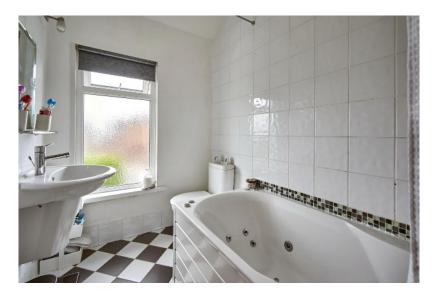

Telephone 028 9042 4747 www.templetonrobinson.com BATHROOM: White suite comprising Jacuzzi bath with mixer tap, shower over, low flush wc, semi pedestal wash hand basin, heated towel radiator, part tiled walls, ceramic tiled floor. Hotpress with copper cylinder and immersion heater.