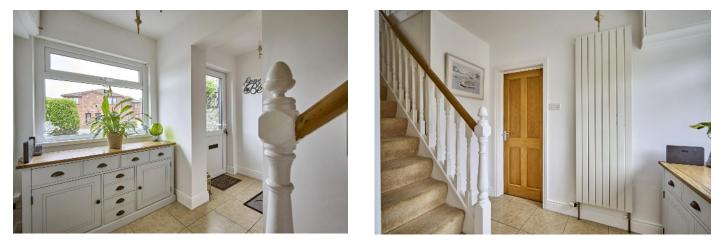

The Property Comprises: Ground Floor UPVC double glazed front door. ENTRANCE HALL: Ceramic tiled floor.

CLOAKROOM: White suite comprising corner wash hand basin, low flush wc, part tiled walls,

ceramic tiled floor.