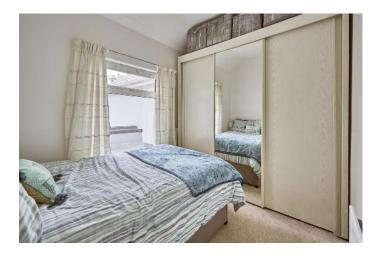

## First Floor

Leaded light window on landing, sea views.

BEDROOM (1): 9' 10" x 9' 6" (3m x 2.9m) Sea views. BEDROOM (2): 9' 6" x 7' 4" (2.9m x 2.24m) BEDROOM (3): 10' 4" x 7' 4" (3.15m x 2.24m) Laminate flooring.