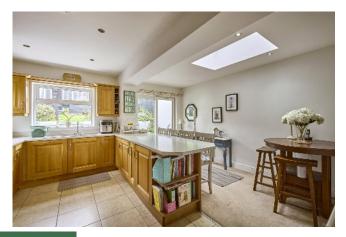

## LOUNGE: 17' 10" x 13' 0" (5.44m x 3.96m)

Open plan to:-

KITCHEN/DINING: 14' 6" x 13' 10" (4.42m x 4.22m) One and a half bowl stainless steel sink unit with mixer tap, excellent range of solid oak units, stainless steel extractor fan, ceramic 4-ring hob, Neff double oven, integrated fridge freezer, integrated dishwasher, breakfast bar, concealed lighting, ceramic tiled floor, low voltage lights, UPVC double glazed patio doors to rear.