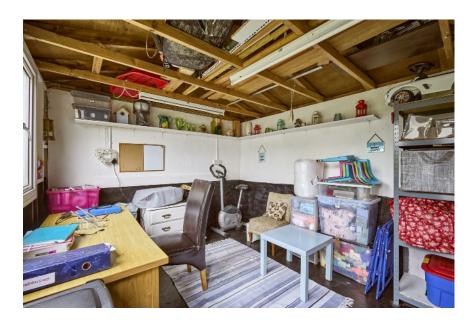

w on landing, sea views.



BEDROOM (1): 9' 10" x 9' 6" (3m x 2.9m) Sea views. BEDROOM (2): 9' 6" x 7' 4" (2.9m x 2.24m) BEDROOM (3): 10' 4" x 7' 4" (3.15m x 2.24m) Laminate flooring.







Telephone 028 9042 4747 www.templetonrobinson.com BATHROOM: White suite comprising Jacuzzi bath with mixer tap, shower over, low flush wc, semi pedestal wash hand basin, heated towel radiator, part tiled walls, ceramic tiled floor. Hotpress with copper cylinder and immersion heater.



### Outside

Front garden, car parking space for three cars.



Brick paved patio to rear, raised garden beyond, further paved sun terrace, garden shed, pvc oil tank, outside light and water tap, boiler house. Flowerbeds with variety of flowering shrubs and plants.







GARDEN ROOM: Light and power, ideal work space.











#### Location:

Travelling through Ballywalter south bound, property is on right hand side.

| North Down                | - 028 90 42 4747 |
|---------------------------|------------------|
| Lisburn Road              | - 028 90 66 3030 |
| Ballyhackamore            | - 028 90 65 0000 |
| Lisburn                   | - 028 92 66 1700 |
| www.templetonrobinson.com |                  |



Epc Type: Domestic Current: D55

These particulars do not constitute any part of an offer or contract. None of the statements contained in these particulars are to be relied on as statements or representations of fact and intending purchasers must satisfy themselves by inspection or otherwise to the correctness of each of the statements contained in these particulars. The Vendor does not make or g