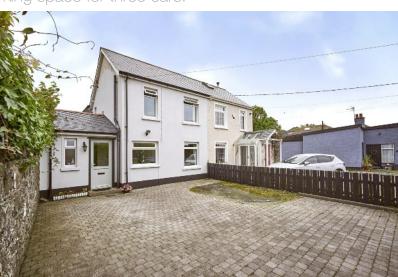

### Outside

Front garden, car parking space for three cars.

Brick paved patio to rear, raised garden beyond, further paved sun terrace, garden shed, pvc oil tank, outside light and water tap, boiler house. Flowerbeds with variety of flowering shrubs and plants.