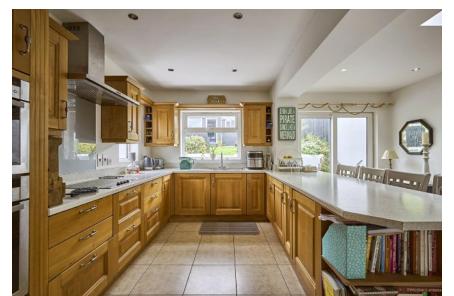

## LOUNGE: 17' 10" x 13' 0" (5.44m x 3.96m)

Open plan to:-

KITCHEN/DINING: 14' 6" x 13' 10" (4.42m x 4.22m) One and a half bowl stainless steel sink unit with mixer tap, excellent range of solid oak units, stainless steel extractor fan, ceramic 4-ring hob, Neff double oven, integrated fridge freezer, integrated dishwasher, breakfast bar, concealed lighting, ceramic tiled floor, low voltage lights, UPVC double glazed patio doors to rear.