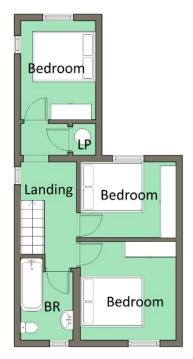

## First Floor

Leaded light window on landing, sea views.

BEDROOM (1): 9' 10" x 9' 6" (3m x 2.9m) Sea views. BEDROOM (2): 9' 6" x 7' 4" (2.9m x 2.24m) BEDROOM (3): 10' 4" x 7' 4" (3.15m x 2.24m) Laminate flooring.