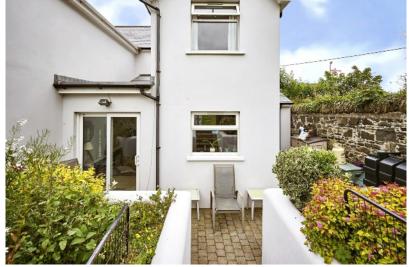

### Outside

Front garden, car parking space for three cars.

Brick paved patio to rear, raised garden beyond, further paved sun terrace, garden shed, pvc oil tank, outside light and water tap, boiler house. Flowerbeds with variety of flowering shrubs and plants.

GARDEN ROOM: Light and power, ideal work space.