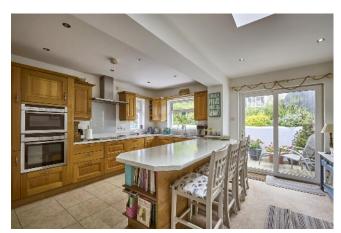

## LOUNGE: 17' 10" x 13' 0" (5.44m x 3.96m)

Open plan to:-

KITCHEN/DINING: 14' 6" x 13' 10" (4.42m x 4.22m) One and a half bowl stainless steel sink unit with mixer tap, excellent range of solid oak units, stainless steel extractor fan, ceramic 4-ring hob, Neff double oven, integrated fridge freezer, integrated dishwasher, breakfast bar, concealed lighting, ceramic tiled floor, low voltage lights, UPVC double glazed patio doors to rear.