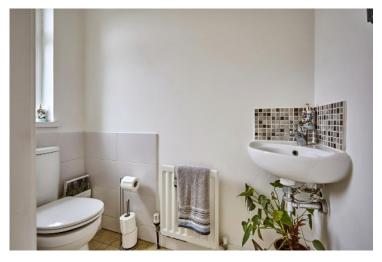

The Property Comprises: Ground Floor UPVC double glazed front door. ENTRANCE HALL: Ceramic tiled floor.

CLOAKROOM: White suite comprising corner wash hand basin, low flush wc, part tiled walls,

ceramic tiled floor.

Telephone 028 9042 4747 www.templetonrobinson.com BATHROOM: White suite comprising Jacuzzi bath with mixer tap, shower over, low flush wc, semi pedestal wash hand basin, heated towel radiator, part tiled walls, ceramic tiled floor. Hotpress with copper cylinder and immersion heater.