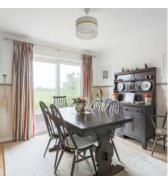

#### Ground Floor

- Reception Hall
- Cloakroom
- Living Room 17'9" x 12'8"
- Family Room 13'4" x 10'8"
- Sun Room 11'6" x 11'2"
- Dining Room 10'9" x 10'8"
- Kitchen/Dining 14' x 11'5"

- Bedroom One 13'10" x 10'9"
- Bedroom Four 9'6" x 8'5"
- Bathroom