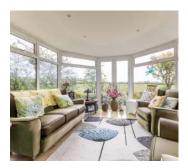

## **KEY FEATURES**

- Good Sized Living Room with Attractive Carved Mahogany Fireplace and Gas Coal Effect Fire
- Family Room with French Doors Through to Sun Room
- Sun Room with Lovely Aspect Overlooking the Garden and Double Glazed Door to Outside
- Dining Room with Double Glazed Sliding Patio Door to Outside
- Kitchen with Casual Dining Area
- Four Well Proportioned Bedrooms, Two of Which are on the Ground Floor
- One of the Upstairs Bedrooms Has Excellent Storage Which Would be Ideal as a Playroom
- Ground Floor Bathroom with Four Piece White Suite to Include Bath and Separate Shower
- First Floor Shower Room with Three Piece Suite
- Phoenix Gas Heating
- uPVC Double Glazed Windows, Guttering and Soffits

#### Ground Floor

- Reception Hall
- Cloakroom
- Living Room 17'9" x 12'8"
- Family Room 13'4" x 10'8"
- Sun Room 11'6" x 11'2"
- Dining Room 10'9" x 10'8"
- Kitchen/Dining 14' x 11'5"

- Bedroom One 13'10" x 10'9"
- Bedroom Four 9'6" x 8'5"
- Bathroom