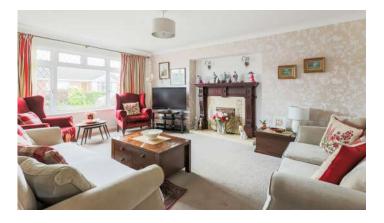

## **KEY FEATURES**

- Good Sized Living Room with Attractive Carved Mahogany Fireplace and Gas Coal Effect Fire
- Family Room with French Doors Through to Sun Room
- Sun Room with Lovely Aspect Overlooking the Garden and Double Glazed Door to Outside
- Dining Room with Double Glazed Sliding Patio Door to Outside
- Kitchen with Casual Dining Area
- Four Well Proportioned Bedrooms, Two of Which are on the Ground Floor
- One of the Upstairs Bedrooms Has Excellent Storage Which Would be Ideal as a Playroom
- Ground Floor Bathroom with Four Piece White Suite to Include Bath and Separate Shower
- First Floor Shower Room with Three Piece Suite
- Phoenix Gas Heating
- uPVC Double Glazed Windows, Guttering and Soffits

#### Ground Floor

- Reception Hall
- Cloakroom
- Living Room 17'9" x 12'8"
- Family Room 13'4" x 10'8"
- Sun Room 11'6" x 11'2"
- Dining Room 10'9" x 10'8"
- Kitchen/Dining 14' x 11'5"

- Bedroom One 13'10" x 10'9"
- Bedroom Four 9'6" x 8'5"
- Bathroom