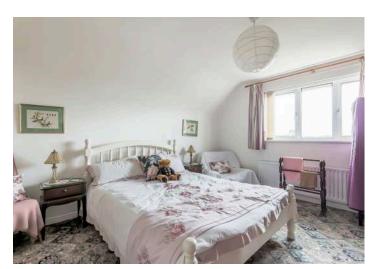

#### Ground Floor

- Reception Hall
- Cloakroom
- Living Room 17'9" x 12'8"
- Family Room 13'4" x 10'8"
- Sun Room 11'6" x 11'2"
- Dining Room 10'9" x 10'8"
- Kitchen/Dining 14' x 11'5"

- Bedroom One 13'10" x 10'9"
- Bedroom Four 9'6" x 8'5"
- Bathroom

#### First Floor

- Bedroom Two 13'7" x 13'2"
- Bedroom Three 13'5" x 9'1"
- Shower Room