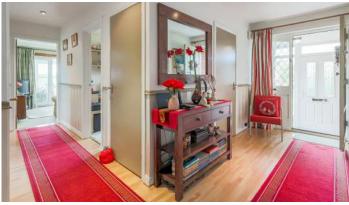

#### Ground Floor

- Reception Hall
- Cloakroom
- Living Room 17'9" x 12'8"
- Family Room 13'4" x 10'8"
- Sun Room 11'6" x 11'2"
- Dining Room 10'9" x 10'8"
- Kitchen/Dining 14' x 11'5"

- Bedroom One 13'10" x 10'9"
- Bedroom Four 9'6" x 8'5"
- Bathroom