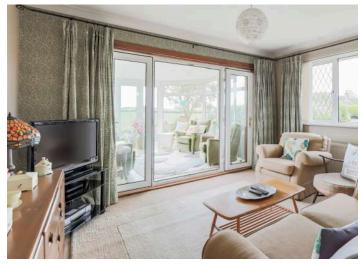

## **KEY FEATURES**

- Good Sized Living Room with Attractive Carved Mahogany Fireplace and Gas Coal Effect Fire
- Family Room with French Doors Through to Sun Room
- Sun Room with Lovely Aspect Overlooking the Garden and Double Glazed Door to Outside
- Dining Room with Double Glazed Sliding Patio Door to Outside
- Kitchen with Casual Dining Area
- Four Well Proportioned Bedrooms, Two of Which are on the Ground Floor
- One of the Upstairs Bedrooms Has Excellent Storage Which Would be Ideal as a Playroom
- Ground Floor Bathroom with Four Piece White Suite to Include Bath and Separate Shower
- First Floor Shower Room with Three Piece Suite
- Phoenix Gas Heating
- uPVC Double Glazed Windows, Guttering and Soffits

#### Ground Floor

- Reception Hall
- Cloakroom
- Living Room 17'9" x 12'8"
- Family Room 13'4" x 10'8"
- Sun Room 11'6" x 11'2"
- Dining Room 10'9" x 10'8"
- Kitchen/Dining 14' x 11'5"

- Bedroom One 13'10" x 10'9"
- Bedroom Four 9'6" x 8'5"
- Bathroom