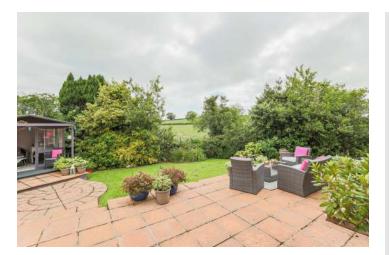

#### Outside

- Beautifully Manicured Mature Wrap-Around Gardens
- Lawns to Front, Side and Rear
- Gardens Can be Accessed via Sun Room, Dining Room or Kitchen
- Site Has Excellent Degree of Privacy