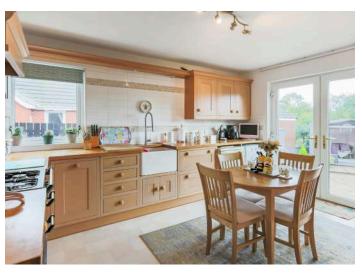

## **KEY FEATURES**

- Good Sized Living Room with Attractive Carved Mahogany Fireplace and Gas Coal Effect Fire
- Family Room with French Doors Through to Sun Room
- Sun Room with Lovely Aspect Overlooking the Garden and Double Glazed Door to Outside
- Dining Room with Double Glazed Sliding Patio Door to Outside
- Kitchen with Casual Dining Area
- Four Well Proportioned Bedrooms, Two of Which are on the Ground Floor
- One of the Upstairs Bedrooms Has Excellent Storage Which Would be Ideal as a Playroom
- Ground Floor Bathroom with Four Piece White Suite to Include Bath and Separate Shower
- First Floor Shower Room with Three Piece Suite
- Phoenix Gas Heating
- uPVC Double Glazed Windows, Guttering and Soffits

#### Ground Floor

- Reception Hall
- Cloakroom
- Living Room 17'9" x 12'8"
- Family Room 13'4" x 10'8"
- Sun Room 11'6" x 11'2"
- Dining Room 10'9" x 10'8"
- Kitchen/Dining 14' x 11'5"

- Bedroom One 13'10" x 10'9"
- Bedroom Four 9'6" x 8'5"
- Bathroom