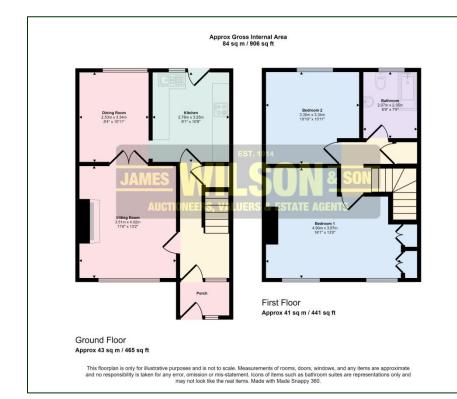

| THE PROPERTY COMPRISES: |                                                                                                                                                                                                       |
|-------------------------|-------------------------------------------------------------------------------------------------------------------------------------------------------------------------------------------------------|
| Porch:                  | PVC double glazed door.                                                                                                                                                                               |
| Hall:                   | Under stair cupboard.                                                                                                                                                                                 |
| Sitting Room:           | 11' 6" x 13' 2" (3.50m x 4.01m)<br>Fireplace with tiled inset and hearth, back boiler, french doors to dining room.                                                                                   |
| Dining Room:            | 8' 4" x 10' 11" (2.54m x 3.32m)<br>Patio doors to rear garden, archway to kitchen.                                                                                                                    |
| Kitchen:                | 9' 1" x 10' 8" (2.77m x 3.25m)<br>High and low level units with laminate doors and worksurfaces, integrated oven and<br>hob, stainless steel sink and drainer, PVC double glazed door to rear garden. |
| First Floor             |                                                                                                                                                                                                       |
| Bedroom 1:              | <i>16' 1" x 13' 0" (4.90m x 3.96m)</i><br>Vanity unit with WHB, built-in wardrobes.                                                                                                                   |
| Bedroom 2:              | 10' 10" x 10' 11" (3.30m x 3.32m)                                                                                                                                                                     |
| Bathroom:               | 6' 9" x 7' 9" (2.06m x 2.36m)<br>Coloured suite comprising WC, WHB, panel bath with electric shower, airing<br>cupboard.                                                                              |
| External:               | Front - Parking area.<br>Rear - Enclosed garden with lawn and shrubs, PVC oil tank, boiler house, rear gate.                                                                                          |
| Viewings:               | By Appointment with the Agent.                                                                                                                                                                        |