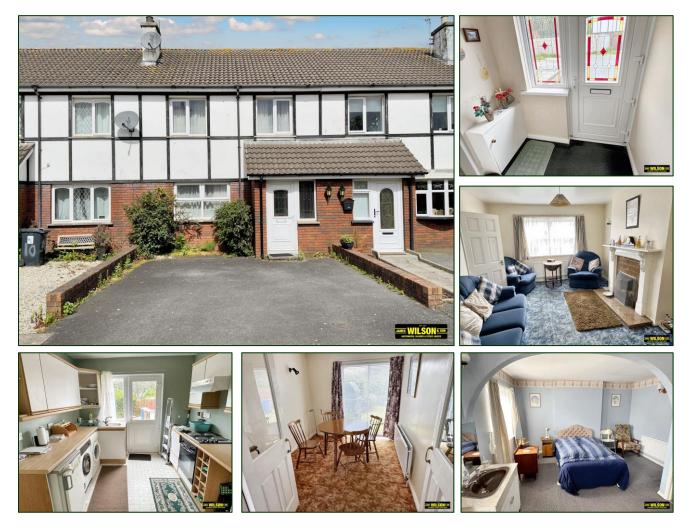

## 9 Warne View Court Newcastle BT33 0RS

B133 0K2

Terrace House

Conveniently situated just off the Dundrum Road, with the local amenities of Dundrum and Newcastle only a short distance away, this property presents an excellent opportunity to purchase a home with great potential.

- Sitting Room, Dining Room & Kitchen
- 2 Bedroom
- Oil Fired Central Heating
- PVC Double Glazed Windows
- 2 Parking Spaces to Front
- Enclosed Rear Garden
- Potential to convert to 3 Bedroom subject to any Statutory Regulations.
- Offers in the Region Of £145,000

| THE PROPERTY COMPRISES: |                                                                                                                                                                                                       |
|-------------------------|-------------------------------------------------------------------------------------------------------------------------------------------------------------------------------------------------------|
| Porch:                  | PVC double glazed door.                                                                                                                                                                               |
| Hall:                   | Under stair cupboard.                                                                                                                                                                                 |
| Sitting Room:           | 11' 6" x 13' 2" (3.50m x 4.01m)<br>Fireplace with tiled inset and hearth, back boiler, french doors to dining room.                                                                                   |
| Dining Room:            | 8' 4" x 10' 11" (2.54m x 3.32m)<br>Patio doors to rear garden, archway to kitchen.                                                                                                                    |
| Kitchen:                | 9' 1" x 10' 8" (2.77m x 3.25m)<br>High and low level units with laminate doors and worksurfaces, integrated oven and<br>hob, stainless steel sink and drainer, PVC double glazed door to rear garden. |
| First Floor             |                                                                                                                                                                                                       |
| Bedroom 1:              | <i>16' 1" x 13' 0" (4.90m x 3.96m)</i><br>Vanity unit with WHB, built-in wardrobes.                                                                                                                   |
| Bedroom 2:              | 10' 10" x 10' 11" (3.30m x 3.32m)                                                                                                                                                                     |
| Bathroom:               | 6' 9" x 7' 9" (2.06m x 2.36m)<br>Coloured suite comprising WC, WHB, panel bath with electric shower, airing<br>cupboard.                                                                              |
| External:               | Front - Parking area.<br>Rear - Enclosed garden with lawn and shrubs, PVC oil tank, boiler house, rear gate.                                                                                          |
| Viewings:               | By Appointment with the Agent.                                                                                                                                                                        |