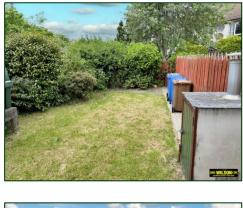

| THE PROPERTY COMPRISES: |                                                                                                                                                                                                       |
|-------------------------|-------------------------------------------------------------------------------------------------------------------------------------------------------------------------------------------------------|
| Porch:                  | PVC double glazed door.                                                                                                                                                                               |
| Hall:                   | Under stair cupboard.                                                                                                                                                                                 |
| Sitting Room:           | 11' 6" x 13' 2" (3.50m x 4.01m)<br>Fireplace with tiled inset and hearth, back boiler, french doors to dining room.                                                                                   |
| Dining Room:            | 8' 4" x 10' 11" (2.54m x 3.32m)<br>Patio doors to rear garden, archway to kitchen.                                                                                                                    |
| Kitchen:                | 9' 1" x 10' 8" (2.77m x 3.25m)<br>High and low level units with laminate doors and worksurfaces, integrated oven and<br>hob, stainless steel sink and drainer, PVC double glazed door to rear garden. |
| First Floor             |                                                                                                                                                                                                       |
| Bedroom 1:              | <i>16' 1" x 13' 0" (4.90m x 3.96m)</i><br>Vanity unit with WHB, built-in wardrobes.                                                                                                                   |
| Bedroom 2:              | 10' 10" x 10' 11" (3.30m x 3.32m)                                                                                                                                                                     |
| Bathroom:               | 6' 9" x 7' 9" (2.06m x 2.36m)<br>Coloured suite comprising WC, WHB, panel bath with electric shower, airing<br>cupboard.                                                                              |
| External:               | Front - Parking area.<br>Rear - Enclosed garden with lawn and shrubs, PVC oil tank, boiler house, rear gate.                                                                                          |
| Viewings:               | By Appointment with the Agent.                                                                                                                                                                        |