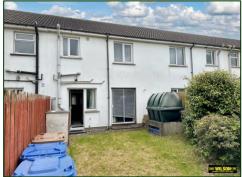

| THE PROPERTY COMPRISES: |                                                                                                                                                                                                       |
|-------------------------|-------------------------------------------------------------------------------------------------------------------------------------------------------------------------------------------------------|
| Porch:                  | PVC double glazed door.                                                                                                                                                                               |
| Hall:                   | Under stair cupboard.                                                                                                                                                                                 |
| Sitting Room:           | 11' 6" x 13' 2" (3.50m x 4.01m)<br>Fireplace with tiled inset and hearth, back boiler, french doors to dining room.                                                                                   |
| Dining Room:            | 8' 4" x 10' 11" (2.54m x 3.32m)<br>Patio doors to rear garden, archway to kitchen.                                                                                                                    |
| Kitchen:                | 9' 1" x 10' 8" (2.77m x 3.25m)<br>High and low level units with laminate doors and worksurfaces, integrated oven and<br>hob, stainless steel sink and drainer, PVC double glazed door to rear garden. |
| First Floor             |                                                                                                                                                                                                       |
| Bedroom 1:              | <i>16' 1" x 13' 0" (4.90m x 3.96m)</i><br>Vanity unit with WHB, built-in wardrobes.                                                                                                                   |
| Bedroom 2:              | 10' 10" x 10' 11" (3.30m x 3.32m)                                                                                                                                                                     |
| Bathroom:               | 6' 9" x 7' 9" (2.06m x 2.36m)<br>Coloured suite comprising WC, WHB, panel bath with electric shower, airing<br>cupboard.                                                                              |
| External:               | Front - Parking area.<br>Rear - Enclosed garden with lawn and shrubs, PVC oil tank, boiler house, rear gate.                                                                                          |
| Viewings:               | By Appointment with the Agent.                                                                                                                                                                        |