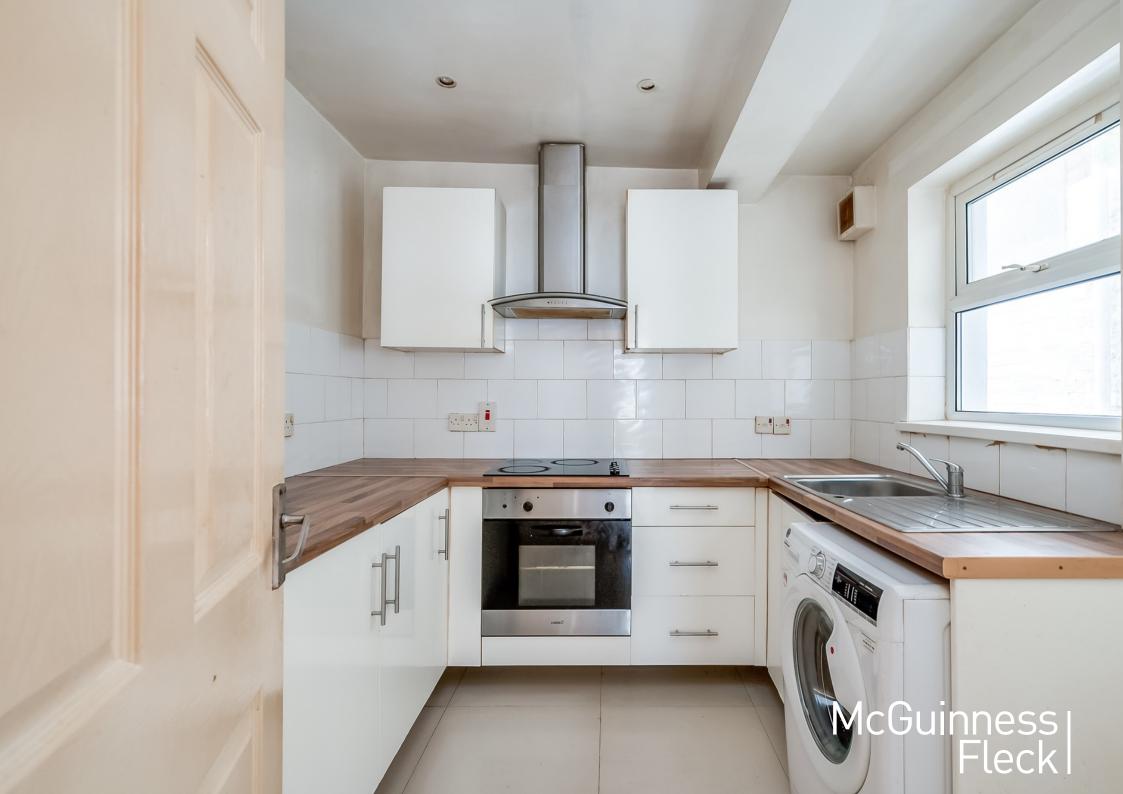

Internally, the property has one open plan lounge dining area which opens onto light filled kitchen.

Set over three floors, there are two good-sized bedrooms and main bathroom on the first floor and large bedroom on the second floor.

Mid terrace Three bedrooms Open plan lounge dining UPVC Double Glazing Oil fired central heating

Seamus McFlynn

Email: seamus.mcflynn@mcguinnessfleck.com Phone: 07872 841317

> McGuinness Fleck

7 Pattons Lane | Holywood | BT18 9FX
(0)28 9068 3020 minfo@mcguinnessfleck.com