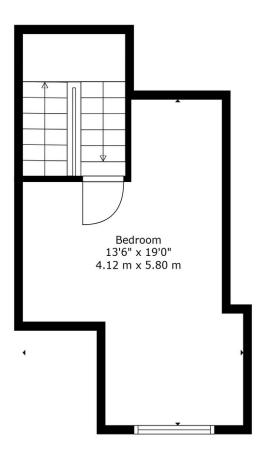

Internally, the property has one open plan lounge dining area which opens onto light filled kitchen.

Set over three floors, there are two good-sized bedrooms and main bathroom on the first floor and large bedroom on the second floor.

Perfect for investors and first time buyers this home needs to be inspected to fully appreciate it, and with such demand for property in the area we anticipate strong interest, so early viewing is advised