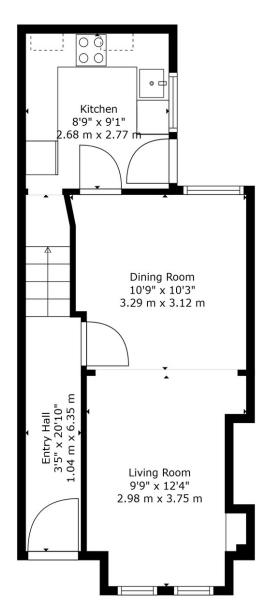

Internally, the property has one open plan lounge dining area which opens onto light filled kitchen.

Set over three floors, there are two good-sized bedrooms and main bathroom on the first floor and large bedroom on the second floor.

Perfect for investors and first time buyers this home needs to be inspected to fully appreciate it, and with such demand for property in the area we anticipate strong interest, so early viewing is advised