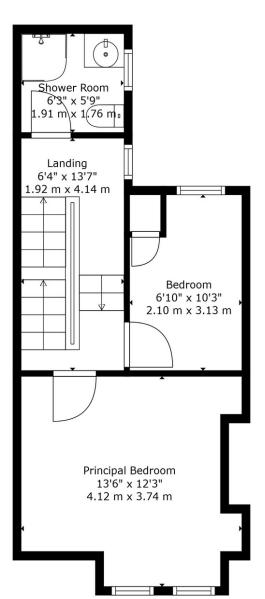

Internally, the property has one open plan lounge dining area which opens onto light filled kitchen.

Set over three floors, there are two good-sized bedrooms and main bathroom on the first floor and large bedroom on the second floor.

Perfect for investors and first time buyers this home needs to be inspected to fully appreciate it, and with such demand for property in the area we anticipate strong interest, so early viewing is advised