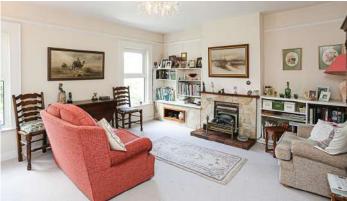

#### Ground Floor

- Reception Porch
- Reception Hall
- Drawing Room 16'2" x 14'8"
- Kitchen 12'7" x 12'5"
- Family/Dining Room 13'3" x 13'2"