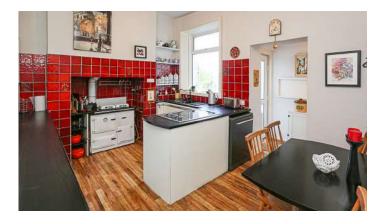

## KEY FEATURES

- Elegant Victorian Semi-Detached Home Located on the Prestigious Princetown Road
- Drawing Room with Feature Fireplace and Bay Window
- Lounge with Feature Fireplace
- Fitted Kitchen with Peninsula Unit and Views to The Irish Sea and Scotland Beyond
- Basement with Large Storage Room and Utility Area Suitable for Conversion Subject to Necessary Consents
- Oil Fired Central Heating
- Fully Enclosed Rear Garden Laid in Paving and Artificial Lawns
- Ease of Access for the City Commuter via Road, Rail and Main Arterial Routes
- Within Walking Distance to Bangor Town Centre and Bangor Marina
- Within the Catchment Area to a Range of Local Primary and Grammar Schools
- Ultrafast Broadband Available

#### Ground Floor

- Reception Porch
- Reception Hall
- Drawing Room 16'2" x 14'8"
- Kitchen 12'7" x 12'5"
- Family/Dining Room 13'3" x 13'2"