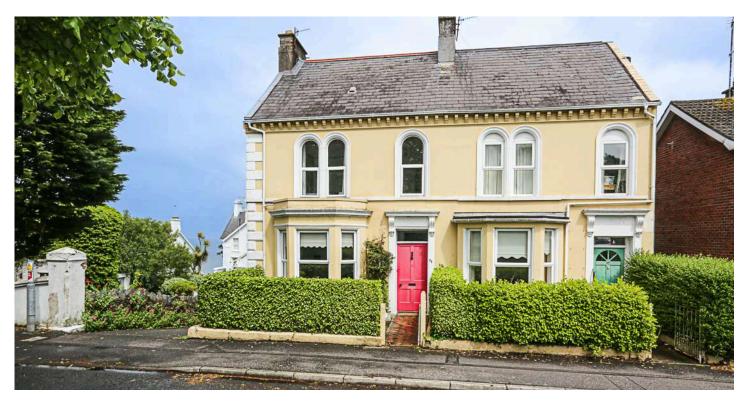

# 94 PRINCETOWN ROAD

Bangor, BT20 3TG

*Asking price* **£285,000** 

JOHNMINNIS.CO.UK 🛛 🖬 🖸 🕝 🕹

## SEMI DETACHED | 4 🛏 | 1 🗁 | 2 🖼

This elegant bay fronted Victorian semi-detached home occupies a prime position along Princetown Road within the prestigious Bangor West area. Exuding character and charm associated with properties of this era, including high cornice ceilings and feature fireplaces, ensuring this deceptively spacious

## DIRECTIONS

Travelling into Bangor, on the Bryansburn Road, at the mini-roundabout turn left onto Maxwell Road. Continue along Maxwell Road, veering around the right hand bend. This becomes Princetown Road and Number 94 is located on the left hand side.