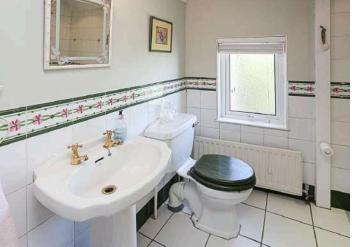

#### First Floor

- First Floor Return
- Bedroom Four 13'3" x 13'2"
- Bathroom
- Access to Roofspace
- Bedroom One 13'1" x 10'1"
- Bedroom Two 13'1" x 8'5"
- Bedroom Three 12'7" x 11'5"