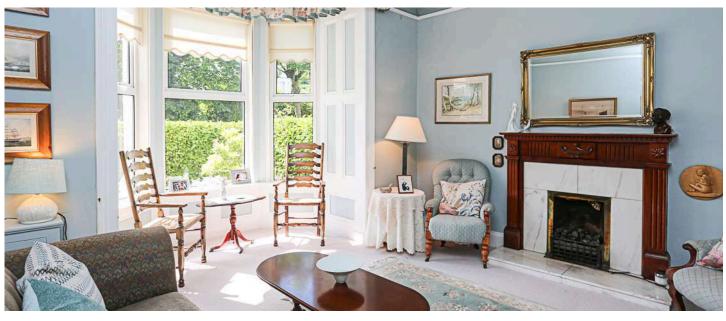

## SEMI DETACHED | 4 🛏 | 1 🗁 | 2 🖼

This elegant bay fronted Victorian semi-detached home occupies a prime position along Princetown Road within the prestigious Bangor West area. Exuding character and charm associated with properties of this era, including high cornice ceilings and feature fireplaces, ensuring this deceptively spacious

#### Ground Floor

- Reception Porch
- Reception Hall
- Drawing Room 16'2" x 14'8"
- Kitchen 12'7" x 12'5"
- Family/Dining Room 13'3" x 13'2"