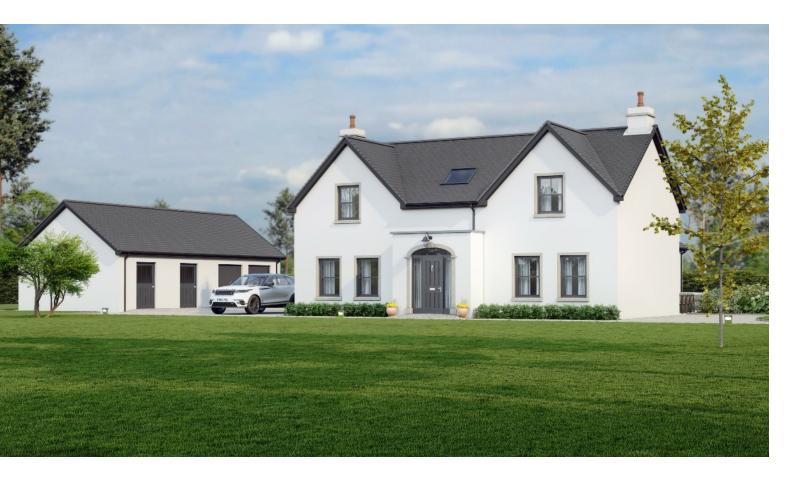

Enjoying road frontage and with the benefit of Full Planning Approval (Application LA08/2019/0803/F for 'Erection of 1 no. replacement dwelling with the retention of the original dwelling as a domestic store' and Application LA08/2022/1127/F), this most attractive setting will appeal to a wide range of purchasers seeking an opportunity to develop a new home in a highly sought after 'out-of-town' address.

## Offers Over £124,950

Sites @ 1 Derryola Bridge Road, Aghalee, BT67 ODJ

Viewing by appointment with & through agent 028 9266 1700

- Offers Over £124,950 per site
- Further lands may be available by negotiation
- Full Planning permission granted for two homes set back from the main road
- Four bedroom detached homes
- Two reception rooms with open plan living kitchen dining area
- Separate Study/Office
- Ground Floor Utility and Shower room/WC
- Mature setting outside Aghalee bounded by mature trees
- Early enquiries are highly recommended