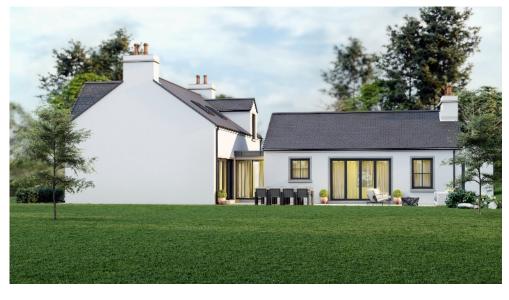

Enjoying road frontage and with the benefit of Full Planning Approval (Application LA08/2019/0803/F for 'Erection of 1 no. replacement dwelling with the retention of the original dwelling as a domestic store' and Application LA08/2022/1127/F), this most attractive setting will appeal to a wide range of purchasers seeking an opportunity to develop a new home in a highly sought after 'out-of-town' address.

## Offers Over £124,950

Sites @ 1 Derryola Bridge Road, Aghalee, BT67 ODJ

Viewing by appointment with & through agent 028 9266 1700

- Offers Over £124,950 per site
- Further lands may be available by negotiation
- Full Planning permission granted for two homes set back from the main road
- Four bedroom detached homes
- Two reception rooms with open plan living kitchen dining area
- Separate Study/Office
- Ground Floor Utility and Shower room/WC
- Mature setting outside Aghalee bounded by mature trees
- Early enquiries are highly recommended