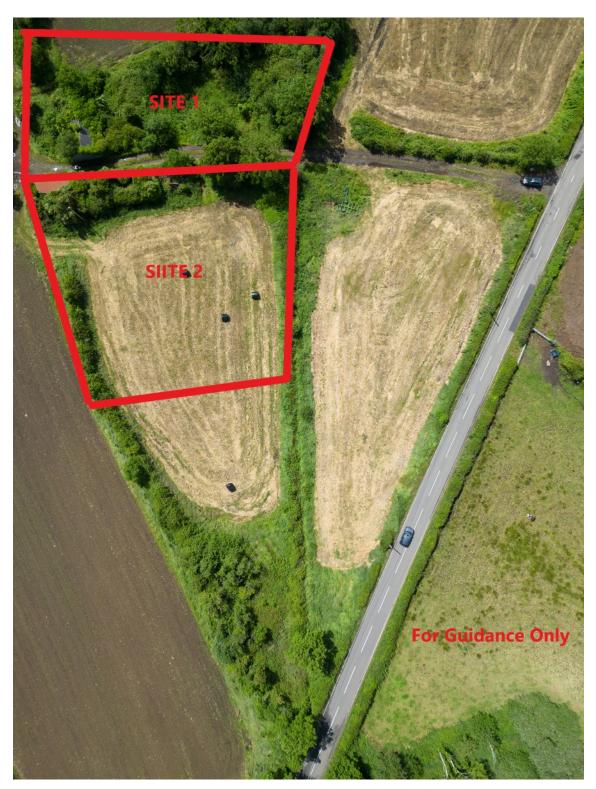

## Location:

Travelling north along Derryola Bridge Road with Lough Neagh on the left. The two sites are set back from the road before the junction with Derroyla Island Lane.

Lisburn - 028 92 66 1700

Ballyhackamore - 028 90 65 0000