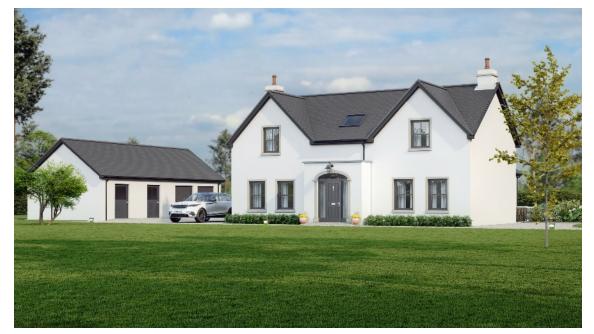

Enjoying road frontage and with the benefit of Full Planning Approval (Application LA08/2019/0803/F for 'Erection of 1 no. replacement dwelling with the retention of the original dwelling as a domestic store' and Application LA08/2022/1127/F), this most attractive setting will appeal to a wide range of purchasers seeking an opportunity to develop a new home in a highly sought after 'out-of-town' address.

## Offers Over £124,950

Sites @ 1 Derryola Bridge Road, Aghalee, BT67 ODJ

Viewing by appointment with & through agent 028 9266 1700

- Offers Over £124,950 per site
- Further lands may be available by negotiation
- Full Planning permission granted for two homes set back from the main road
- Four bedroom detached homes
- Two reception rooms with open plan living kitchen dining area
- Separate Study/Office
- Ground Floor Utility and Shower room/WC
- Mature setting outside Aghalee bounded by mature trees
- Early enquiries are highly recommended