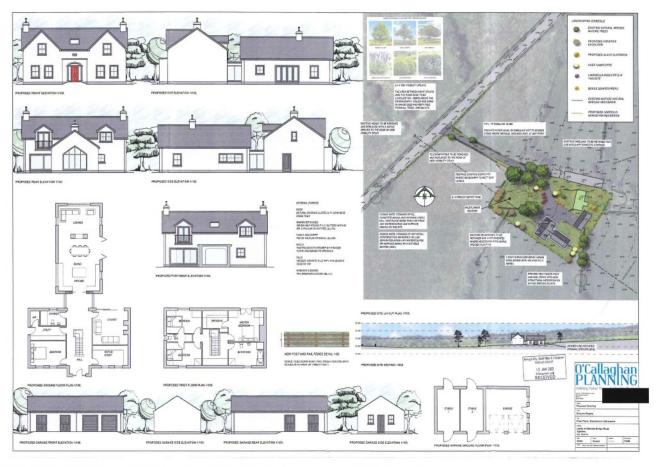

Enjoying road frontage and with the benefit of Full Planning Approval (Application LA08/2019/0803/F for 'Erection of 1 no. replacement dwelling with the retention of the original dwelling as a domestic store' and Application LA08/2022/1127/F), this most attractive setting will appeal to a wide range of purchasers seeking an opportunity to develop a new home in a highly sought after 'out-of-town' address.

## Offers Over £124,950

Sites @ 1 Derryola Bridge Road, Aghalee, BT67 ODJ

Viewing by appointment with & through agent 028 9266 1700

- Offers Over £124,950 per site
- Further lands may be available by negotiation
- Full Planning permission granted for two homes set back from the main road
- Four bedroom detached homes
- Two reception rooms with open plan living kitchen dining area
- Separate Study/Office
- Ground Floor Utility and Shower room/WC
- Mature setting outside Aghalee bounded by mature trees
- Early enquiries are highly recommended