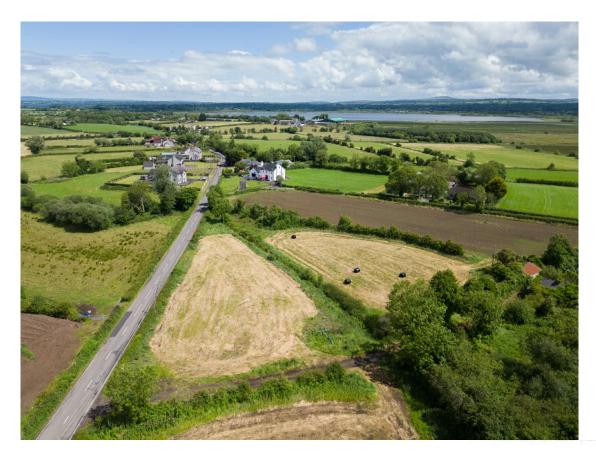

## TEMPLETON ROBINSON

A superb opportunity to acquire one or two sites extending to circa 0.8 acres in total (c.0.4 acres each). Situated in a delightful mature rural setting outside Aghalee and close to Lough Neagh. Located just a few minutes' drive from the A26.

## Location:

Travelling north along Derryola Bridge Road with Lough Neagh on the left. The two sites are set back from the road before the junction with Derroyla Island Lane.

Lisburn - 028 92 66 1700

Ballyhackamore - 028 90 65 0000