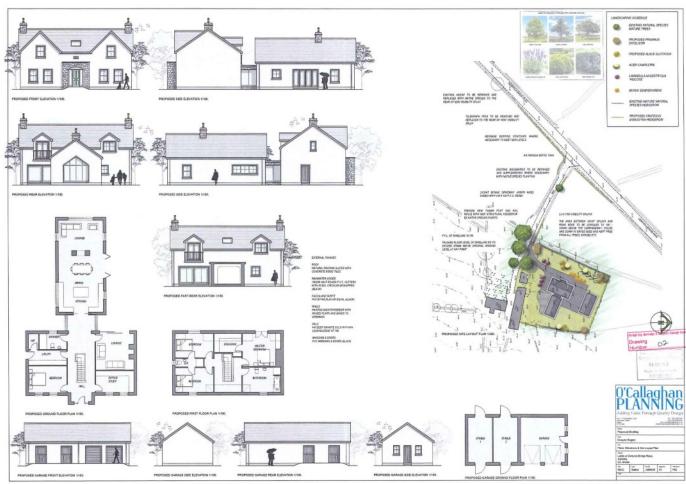

Enjoying road frontage and with the benefit of Full Planning Approval (Application LA08/2019/0803/F for 'Erection of 1 no. replacement dwelling with the retention of the original dwelling as a domestic store' and Application LA08/2022/1127/F), this most attractive setting will appeal to a wide range of purchasers seeking an opportunity to develop a new home in a highly sought after 'out-of-town' address.

## Offers Over £124,950

Sites @ 1 Derryola Bridge Road, Aghalee, BT67 ODJ

Viewing by appointment with & through agent 028 9266 1700

- Offers Over £124,950 per site
- Further lands may be available by negotiation
- Full Planning permission granted for two homes set back from the main road
- Four bedroom detached homes
- Two reception rooms with open plan living kitchen dining area
- Separate Study/Office
- Ground Floor Utility and Shower room/WC
- Mature setting outside Aghalee bounded by mature trees
- Early enquiries are highly recommended