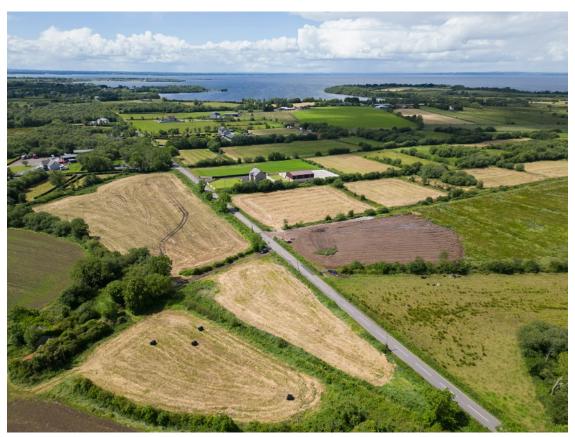

## TEMPLETON ROBINSON

A superb opportunity to acquire one or two sites extending to circa 0.8 acres in total (c.0.4 acres each). Situated in a delightful mature rural setting outside Aghalee and close to Lough Neagh. Located just a few minutes' drive from the A26.

## Location:

Travelling north along Derryola Bridge Road with Lough Neagh on the left. The two sites are set back from the road before the junction with Derroyla Island Lane.

Lisburn - 028 92 66 1700

Ballyhackamore - 028 90 65 0000