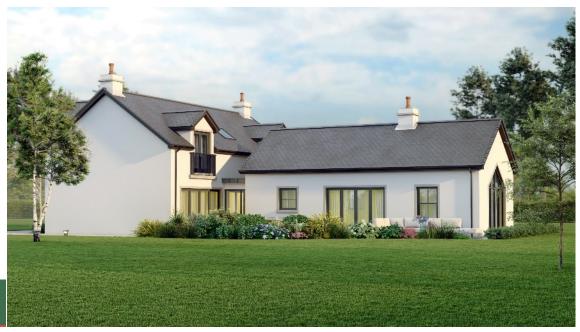

Enjoying road frontage and with the benefit of Full Planning Approval (Application LA08/2019/0803/F for 'Erection of 1 no. replacement dwelling with the retention of the original dwelling as a domestic store' and Application LA08/2022/1127/F), this most attractive setting will appeal to a wide range of purchasers seeking an opportunity to develop a new home in a highly sought after 'out-of-town' address.

## Offers Over £124,950

Sites @ 1 Derryola Bridge Road, Aghalee, BT67 ODJ

Viewing by appointment with & through agent 028 9266 1700

- Offers Over £124,950 per site
- Further lands may be available by negotiation
- Full Planning permission granted for two homes set back from the main road
- Four bedroom detached homes
- Two reception rooms with open plan living kitchen dining area
- Separate Study/Office
- Ground Floor Utility and Shower room/WC
- Mature setting outside Aghalee bounded by mature trees
- Early enquiries are highly recommended