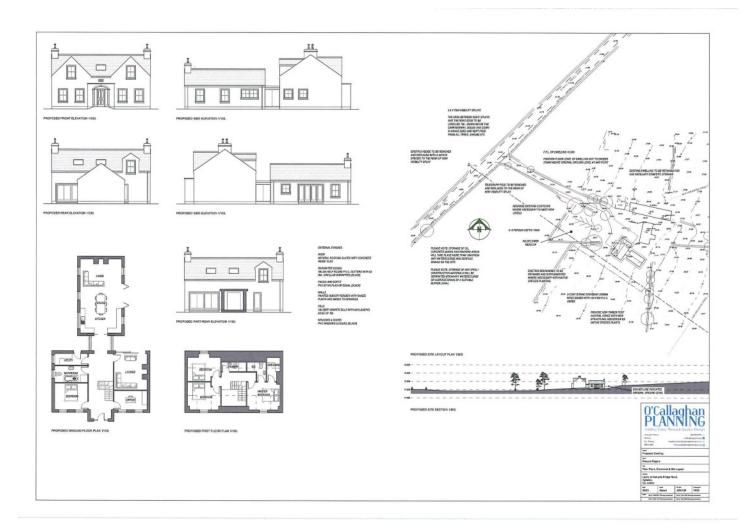

Enjoying road frontage and with the benefit of Full Planning Approval (Application LA08/2019/0803/F for 'Erection of 1 no. replacement dwelling with the retention of the original dwelling as a domestic store' and Application LA08/2022/1127/F), this most attractive setting will appeal to a wide range of purchasers seeking an opportunity to develop a new home in a highly sought after 'out-of-town' address.

## Offers Over £124,950

Sites @ 1 Derryola Bridge Road, Aghalee, BT67 ODJ

Viewing by appointment with & through agent 028 9266 1700

- Offers Over £124,950 per site
- Further lands may be available by negotiation
- Full Planning permission granted for two homes set back from the main road
- Four bedroom detached homes
- Two reception rooms with open plan living kitchen dining area
- Separate Study/Office
- Ground Floor Utility and Shower room/WC
- Mature setting outside Aghalee bounded by mature trees
- Early enquiries are highly recommended