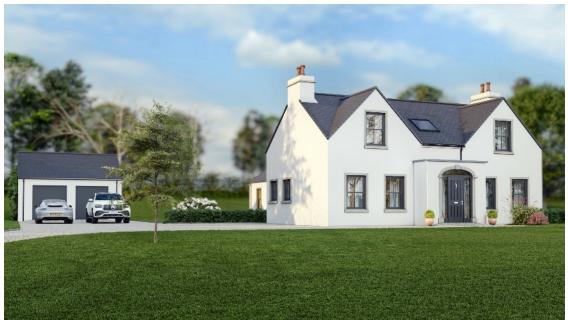

Enjoying road frontage and with the benefit of Full Planning Approval (Application LA08/2019/0803/F for 'Erection of 1 no. replacement dwelling with the retention of the original dwelling as a domestic store' and Application LA08/2022/1127/F), this most attractive setting will appeal to a wide range of purchasers seeking an opportunity to develop a new home in a highly sought after 'out-of-town' address.

## Offers Over £124,950

Sites @ 1 Derryola Bridge Road, Aghalee, BT67 ODJ

Viewing by appointment with & through agent 028 9266 1700

- Offers Over £124,950 per site
- Further lands may be available by negotiation
- Full Planning permission granted for two homes set back from the main road
- Four bedroom detached homes
- Two reception rooms with open plan living kitchen dining area
- Separate Study/Office
- Ground Floor Utility and Shower room/WC
- Mature setting outside Aghalee bounded by mature trees
- Early enquiries are highly recommended