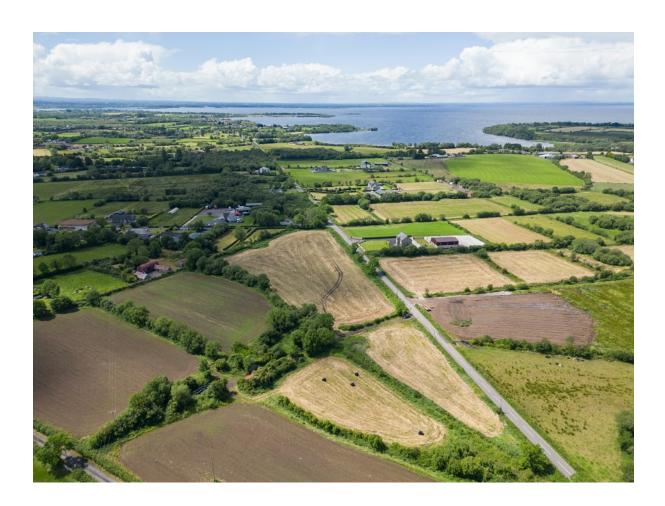

## TEMPLETON ROBINSON

A superb opportunity to acquire one or two sites extending to circa 0.8 acres in total (c.0.4 acres each). Situated in a delightful mature rural setting outside Aghalee and close to Lough Neagh. Located just a few minutes' drive from the A26.

## Location:

Travelling north along Derryola Bridge Road with Lough Neagh on the left. The two sites are set back from the road before the junction with Derroyla Island Lane.

Lisburn - 028 92 66 1700

Ballyhackamore - 028 90 65 0000