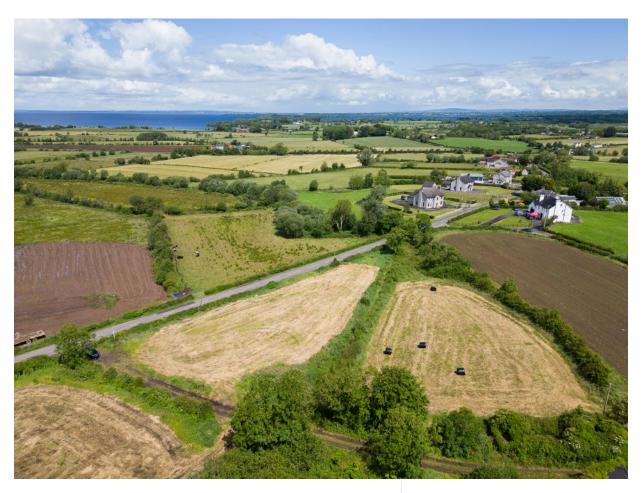

## TEMPLETON ROBINSON

A superb opportunity to acquire one or two sites extending to circa 0.8 acres in total (c.0.4 acres each). Situated in a delightful mature rural setting outside Aghalee and close to Lough Neagh. Located just a few minutes' drive from the A26.

Enjoying road frontage and with the benefit of Full Planning Approval (Application LA08/2019/0803/F for 'Erection of 1 no. replacement dwelling with the retention of the original dwelling as a domestic store' and Application LA08/2022/1127/F), this most attractive setting will appeal to a wide range of purchasers seeking an opportunity to develop a new home in a highly sought after 'out-of-town' address.

## Location:

Travelling north along Derryola Bridge Road with Lough Neagh on the left. The two sites are set back from the road before the junction with Derroyla Island Lane.

Lisburn - 028 92 66 1700

Ballyhackamore - 028 90 65 0000