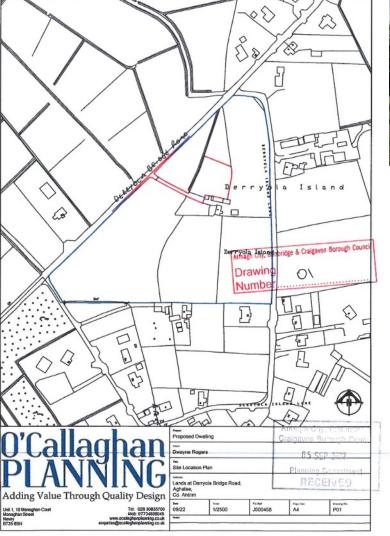

Enjoying road frontage and with the benefit of Full Planning Approval (Application LA08/2019/0803/F for 'Erection of 1 no. replacement dwelling with the retention of the original dwelling as a domestic store' and Application LA08/2022/1127/F), this most attractive setting will appeal to a wide range of purchasers seeking an opportunity to develop a new home in a highly sought after 'out-of-town' address.

## Offers Over £124,950

Sites @ 1 Derryola Bridge Road, Aghalee, BT67 ODJ

Viewing by appointment with & through agent 028 9266 1700

- Offers Over £124,950 per site
- Further lands may be available by negotiation
- Full Planning permission granted for two homes set back from the main road
- Four bedroom detached homes
- Two reception rooms with open plan living kitchen dining area
- Separate Study/Office
- Ground Floor Utility and Shower room/WC
- Mature setting outside Aghalee bounded by mature trees
- Early enquiries are highly recommended