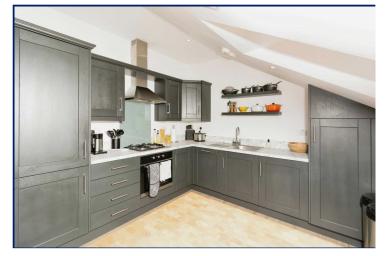

### Kitchen/Living / Dining Room

28'6" x 13'11" (8.69m x 4.24m) Extensive range of contemporary high and low level units, laminate work tops, single drainer stainless steel sink unit, integrated fridge/ freezer, dishwasher and washing machine, gas hob and electric oven, tiled flooring open to lounge/ dining.