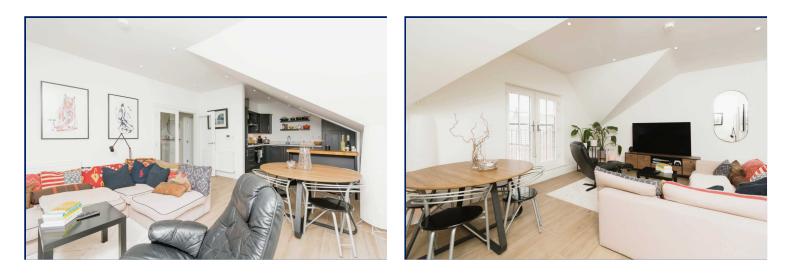

### Kitchen/Living / Dining Room

28'6" x 13'11" (8.69m x 4.24m) Extensive range of contemporary high and low level units, laminate work tops, single drainer stainless steel sink unit, integrated fridge/ freezer, dishwasher and washing machine, gas hob and electric oven, tiled flooring open to lounge/ dining.