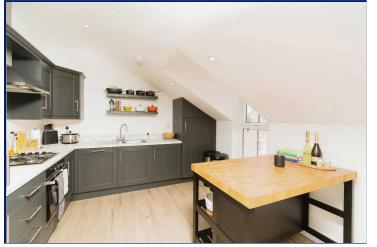

### Kitchen/Living / Dining Room

28'6" x 13'11" (8.69m x 4.24m) Extensive range of contemporary high and low level units, laminate work tops, single drainer stainless steel sink unit, integrated fridge/ freezer, dishwasher and washing machine, gas hob and electric oven, tiled flooring open to lounge/ dining.