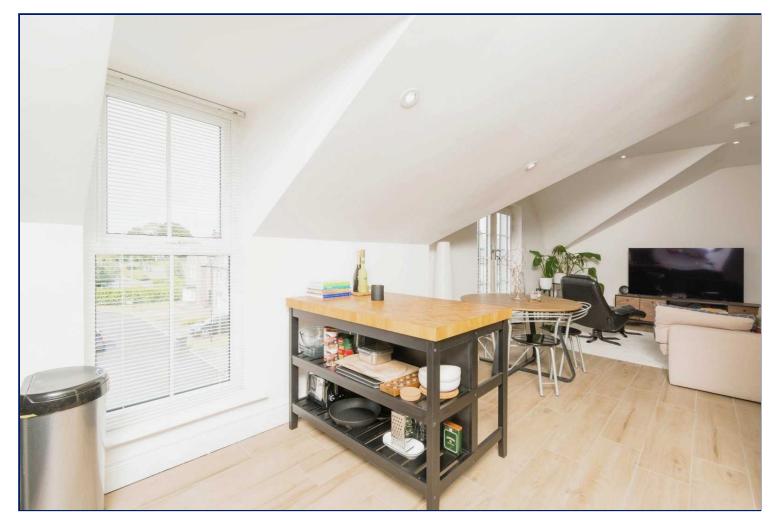

### Kitchen/Living / Dining Room

28'6" x 13'11" (8.69m x 4.24m) Extensive range of contemporary high and low level units, laminate work tops, single drainer stainless steel sink unit, integrated fridge/ freezer, dishwasher and washing machine, gas hob and electric oven, tiled flooring open to lounge/ dining.