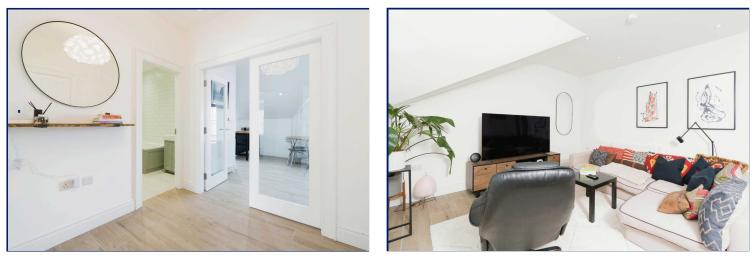

Entrance Hall Tiled flooring.

### Kitchen/Living / Dining Room

28'6" x 13'11" (8.69m x 4.24m) Extensive range of contemporary high and low level units, laminate work tops, single drainer stainless steel sink unit, integrated fridge/ freezer, dishwasher and washing machine, gas hob and electric oven, tiled flooring open to lounge/ dining.