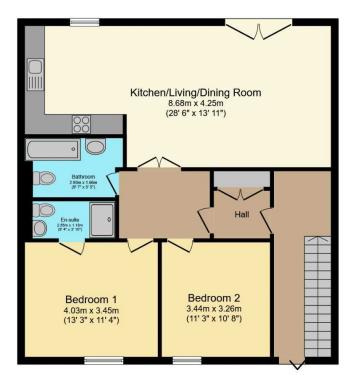

### Kitchen/Living / Dining Room

28'6" x 13'11" (8.69m x 4.24m) Extensive range of contemporary high and low level units, laminate work tops, single drainer stainless steel sink unit, integrated fridge/ freezer, dishwasher and washing machine, gas hob and electric oven, tiled flooring open to lounge/ dining.

Bedroom 1

13'3" x 11'4" (4.04m x 3.45m)

#### En-suite

Separate shower cubicle with controlled shower, wash hand basin, low level WC, chrome towel rail.

#### Bedroom 2

11'3" x 10'8" (3.43m x 3.25m)

## Bathroom

White suite comprising panelled bath, wash hand basin, low level WC, tiled flooring, part tiled walls, Chrome towel rail.

**Communal Gardens and Car Parking** 

To rear and front.

Passenger Lift From ground to top floor.

For full EPC please contact the branch.

Total floor area 91.2 m<sup>2</sup> (982 sq.ft.) approx

This floor plan is for illustrative purposes only. It is not drawn to scale. Any measurements, floor areas (including any total floor area), openings and orientation are approximate. No details are guaranteed, they cannot be relied upon for any purpose and they do not form part of any agreement. No liability is taken for any error, omission or misstatement. A party must rely upon its own inspection(s). Powered by www.focalagent.com