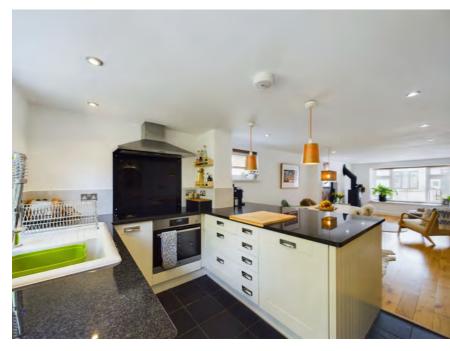

This leads seamlessly into the dining room and contemporary kitchen, forming an open-plan living space that serves as the central hub of the home. Perfect for entertaining guests and loved ones, this area exudes both comfort and style.