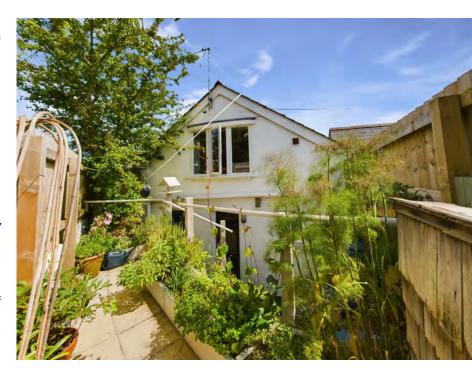

Also on the ground floor is a capacious family bathroom, thoughtfully designed to blend modern amenities with classic touches. From here, you can access the back garden area, an ideal spot for relaxing or enjoying outdoor activities. Upstairs, the cottage features two spacious double bedrooms, each boasting vaulted ceilings that enhance the rooms' openness and carry through the overall bright and airy feel. One bedroom comes with an en-suite bathroom, providing added convenience and privacy, while the second bedroom offers ample built-in storage, ensuring a clutter-free living space.