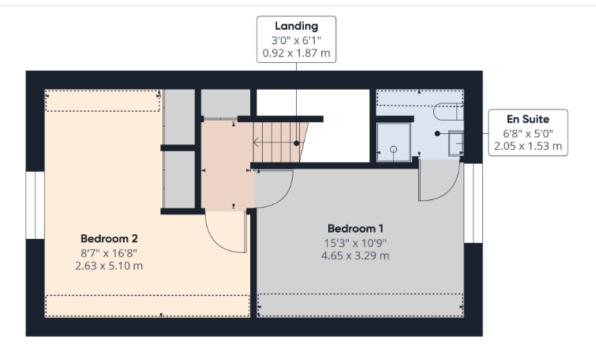

Also on the ground floor is a capacious family bathroom, thoughtfully designed to blend modern amenities with classic touches. From here, you can access the back garden area, an ideal spot for relaxing or enjoying outdoor activities. Upstairs, the cottage features two spacious double bedrooms, each boasting vaulted ceilings that enhance the rooms' openness and carry through the overall bright and airy feel. One bedroom comes with an en-suite bathroom, providing added convenience and privacy, while the second bedroom offers ample built-in storage, ensuring a clutter-free living space.