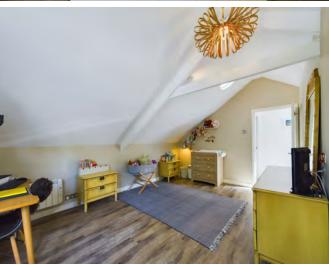

Also on the ground floor is a capacious family bathroom, thoughtfully designed to blend modern amenities with classic touches. From here, you can access the back garden area, an ideal spot for relaxing or enjoying outdoor activities. Upstairs, the cottage features two spacious double bedrooms, each boasting vaulted ceilings that enhance the rooms' openness and carry through the overall bright and airy feel. One bedroom comes with an en-suite bathroom, providing added convenience and privacy, while the second bedroom offers ample built-in storage, ensuring a clutter-free living space.