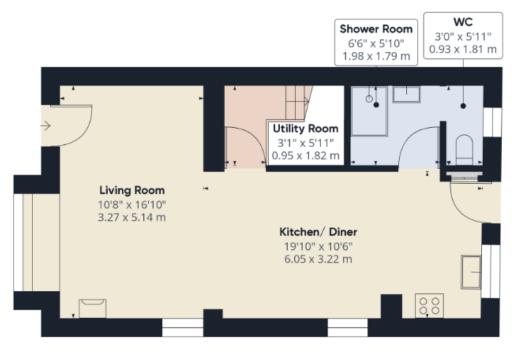

Discover this stunning two-bedroom cottage in the charming village of Rosenannon. Modernised to a high standard, the property is immaculate throughout, while retaining delightful hints of character that add to its unique charm. The ground floor welcomes you with a spacious living room, complete with a cosy log burner, creating a warm and inviting atmosphere.

This leads seamlessly into the dining room and contemporary kitchen, forming an open-plan living space that serves as the central hub of the home. Perfect for entertaining guests and loved ones, this area exudes both comfort and style.

Also on the ground floor is a capacious family bathroom, thoughtfully designed to blend modern amenities with classic touches. From here, you can access the back garden area, an ideal spot for relaxing or enjoying outdoor activities. Upstairs, the cottage features two spacious double bedrooms, each boasting vaulted ceilings that enhance the rooms' openness and carry through the overall bright and airy feel. One bedroom comes with an en-suite bathroom, providing added convenience and privacy, while the second bedroom offers ample built-in storage, ensuring a clutter-free living space.