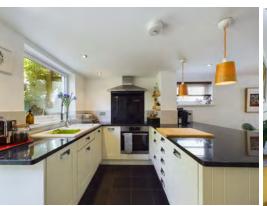

This leads seamlessly into the dining room and contemporary kitchen, forming an open-plan living space that serves as the central hub of the home. Perfect for entertaining guests and loved ones, this area exudes both comfort and style.