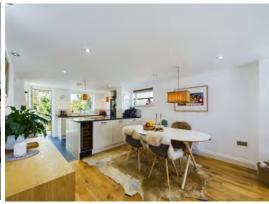

This leads seamlessly into the dining room and contemporary kitchen, forming an open-plan living space that serves as the central hub of the home. Perfect for entertaining guests and loved ones, this area exudes both comfort and style.