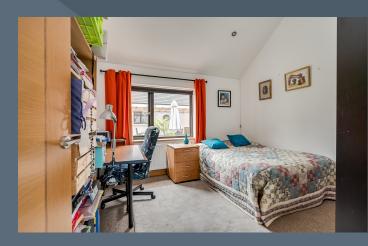

#### **Features:**

- Stunning contemporary country residence in a mature and leafy rural setting
- Attractive front door leading into a bright entrance hallway with double height ceiling and roof lights
- Drawing room with a feature chimney breast and an attractive cast iron multi fuel stove inset
- Beautifully designed open plan vaulted family room with feature beams and trusses as well as a feature cast iron stove and complimentary stone back wall and over mantle. Large picture window to the front and sliding patio doors to the rear court yard
- Contemporary styled designer kitchen with ample high and low level units as well as a large fitted central island with granite work top. Built in double oven and inset gas hob. Integrated larder fridge and integrated dish washer. Feature wooden floor
- Separate utility room with a range of fitted contemporary style units and feature sink. Space for appliances
- Four generous bedrooms, master bedroom on the first floor with a large picture window and a walk-in dressing room and ensuite shower room. Bedroom two with a large picture window
- Bathroom with a modern style suite including a bath, WC and an attractive vanity wash hand basin. Built in shower cubicle
- Large detached garage with roller garage door and adjoining 3 car carport
- Separate prefabricated office or games room
- Spacious driveway and parking areas to the front and rear
- Enclosed rear courtyard with feature pergola and planted wall border
- PVC high performance double glazed windows
- Gas fired central heating
- Solar Panels and battery