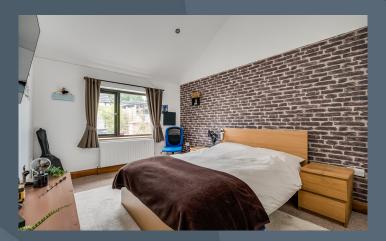

#### **Features:**

- Stunning contemporary country residence in a mature and leafy rural setting
- Attractive front door leading into a bright entrance hallway with double height ceiling and roof lights
- Drawing room with a feature chimney breast and an attractive cast iron multi fuel stove inset
- Beautifully designed open plan vaulted family room with feature beams and trusses as well as a feature cast iron stove and complimentary stone back wall and over mantle. Large picture window to the front and sliding patio doors to the rear court yard
- Contemporary styled designer kitchen with ample high and low level units as well as a large fitted central island with granite work top. Built in double oven and inset gas hob. Integrated larder fridge and integrated dish washer. Feature wooden floor
- Separate utility room with a range of fitted contemporary style units and feature sink. Space for appliances
- Four generous bedrooms, master bedroom on the first floor with a large picture window and a walk-in dressing room and ensuite shower room. Bedroom two with a large picture window
- Bathroom with a modern style suite including a bath, WC and an attractive vanity wash hand basin. Built in shower cubicle
- Large detached garage with roller garage door and adjoining 3 car carport
- Separate prefabricated office or games room
- Spacious driveway and parking areas to the front and rear
- Enclosed rear courtyard with feature pergola and planted wall border
- PVC high performance double glazed windows
- Gas fired central heating
- Solar Panels and battery