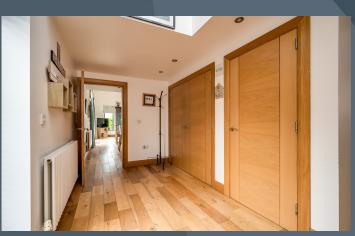

#### **Features:**

- Stunning contemporary country residence in a mature and leafy rural setting
- Attractive front door leading into a bright entrance hallway with double height ceiling and roof lights
- Drawing room with a feature chimney breast and an attractive cast iron multi fuel stove inset
- Beautifully designed open plan vaulted family room with feature beams and trusses as well as a feature cast iron stove and complimentary stone back wall and over mantle. Large picture window to the front and sliding patio doors to the rear court yard
- Contemporary styled designer kitchen with ample high and low level units as well as a large fitted central island with granite work top. Built in double oven and inset gas hob. Integrated larder fridge and integrated dish washer. Feature wooden floor
- Separate utility room with a range of fitted contemporary style units and feature sink. Space for appliances
- Four generous bedrooms, master bedroom on the first floor with a large picture window and a walk-in dressing room and ensuite shower room. Bedroom two with a large picture window
- Bathroom with a modern style suite including a bath, WC and an attractive vanity wash hand basin. Built in shower cubicle
- Large detached garage with roller garage door and adjoining 3 car carport
- Separate prefabricated office or games room
- Spacious driveway and parking areas to the front and rear
- Enclosed rear courtyard with feature pergola and planted wall border
- PVC high performance double glazed windows
- Gas fired central heating
- Solar Panels and battery