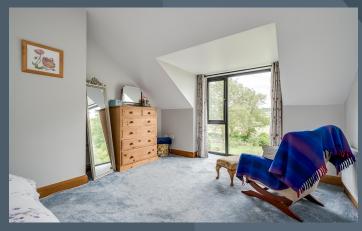

#### **Features:**

- Stunning contemporary country residence in a mature and leafy rural setting
- Attractive front door leading into a bright entrance hallway with double height ceiling and roof lights
- Drawing room with a feature chimney breast and an attractive cast iron multi fuel stove inset
- Beautifully designed open plan vaulted family room with feature beams and trusses as well as a feature cast iron stove and complimentary stone back wall and over mantle. Large picture window to the front and sliding patio doors to the rear court yard
- Contemporary styled designer kitchen with ample high and low level units as well as a large fitted central island with granite work top. Built in double oven and inset gas hob. Integrated larder fridge and integrated dish washer. Feature wooden floor
- Separate utility room with a range of fitted contemporary style units and feature sink. Space for appliances
- Four generous bedrooms, master bedroom on the first floor with a large picture window and a walk-in dressing room and ensuite shower room. Bedroom two with a large picture window
- Bathroom with a modern style suite including a bath, WC and an attractive vanity wash hand basin. Built in shower cubicle
- Large detached garage with roller garage door and adjoining 3 car carport
- Separate prefabricated office or games room
- Spacious driveway and parking areas to the front and rear
- Enclosed rear courtyard with feature pergola and planted wall border
- PVC high performance double glazed windows
- Gas fired central heating
- Solar Panels and battery