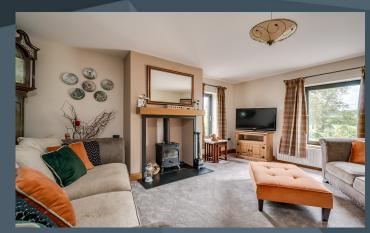

#### **Features:**

- Stunning contemporary country residence in a mature and leafy rural setting
- Attractive front door leading into a bright entrance hallway with double height ceiling and roof lights
- Drawing room with a feature chimney breast and an attractive cast iron multi fuel stove inset
- Beautifully designed open plan vaulted family room with feature beams and trusses as well as a feature cast iron stove and complimentary stone back wall and over mantle. Large picture window to the front and sliding patio doors to the rear court yard
- Contemporary styled designer kitchen with ample high and low level units as well as a large fitted central island with granite work top. Built in double oven and inset gas hob. Integrated larder fridge and integrated dish washer. Feature wooden floor
- Separate utility room with a range of fitted contemporary style units and feature sink. Space for appliances
- Four generous bedrooms, master bedroom on the first floor with a large picture window and a walk-in dressing room and ensuite shower room. Bedroom two with a large picture window
- Bathroom with a modern style suite including a bath, WC and an attractive vanity wash hand basin. Built in shower cubicle
- Large detached garage with roller garage door and adjoining 3 car carport
- Separate prefabricated office or games room
- Spacious driveway and parking areas to the front and rear
- Enclosed rear courtyard with feature pergola and planted wall border
- PVC high performance double glazed windows
- Gas fired central heating
- Solar Panels and battery