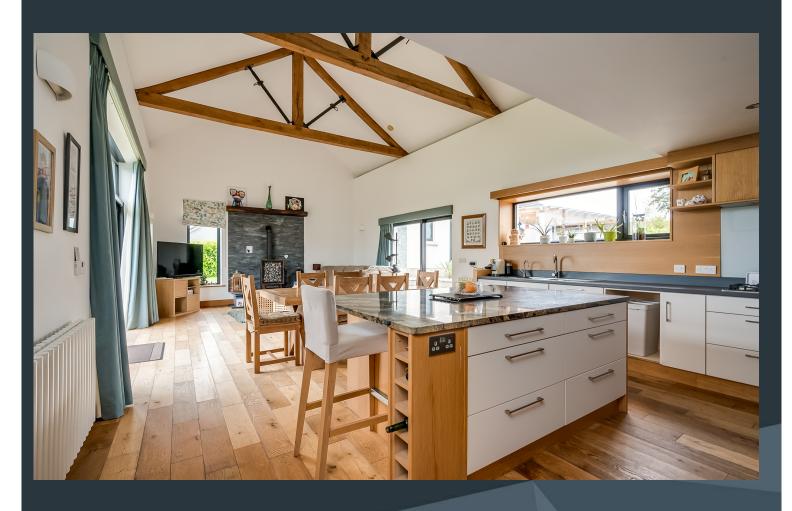

The vaulted open plan kitchen with exposed beams and trusses, light filled windows and contemporary kitchen cabinetry is the heart of the home and will create of on the many selling features for an discerning purchaser. Viewing a must!

#### **Features:**

- Stunning contemporary country residence in a mature and leafy rural setting
- Attractive front door leading into a bright entrance hallway with double height ceiling and roof lights
- Drawing room with a feature chimney breast and an attractive cast iron multi fuel stove inset
- Beautifully designed open plan vaulted family room with feature beams and trusses as well as a feature cast iron stove and complimentary stone back wall and over mantle. Large picture window to the front and sliding patio doors to the rear court yard
- Contemporary styled designer kitchen with ample high and low level units as well as a large fitted central island with granite work top. Built in double oven and inset gas hob. Integrated larder fridge and integrated dish washer. Feature wooden floor
- Separate utility room with a range of fitted contemporary style units and feature sink. Space for appliances
- Four generous bedrooms, master bedroom on the first floor with a large picture window and a walk-in dressing room and ensuite shower room. Bedroom two with a large picture window
- Bathroom with a modern style suite including a bath, WC and an attractive vanity wash hand basin. Built in shower cubicle
- Large detached garage with roller garage door and adjoining 3 car carport
- Separate prefabricated office or games room
- Spacious driveway and parking areas to the front and rear
- Enclosed rear courtyard with feature pergola and planted wall border
- PVC high performance double glazed windows
- Gas fired central heating
- Solar Panels and battery