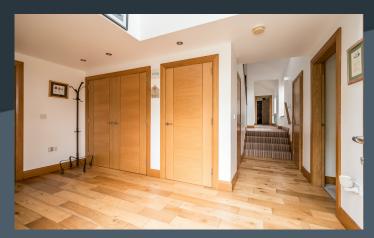

#### **Features:**

- Stunning contemporary country residence in a mature and leafy rural setting
- Attractive front door leading into a bright entrance hallway with double height ceiling and roof lights
- Drawing room with a feature chimney breast and an attractive cast iron multi fuel stove inset
- Beautifully designed open plan vaulted family room with feature beams and trusses as well as a feature cast iron stove and complimentary stone back wall and over mantle. Large picture window to the front and sliding patio doors to the rear court yard
- Contemporary styled designer kitchen with ample high and low level units as well as a large fitted central island with granite work top. Built in double oven and inset gas hob. Integrated larder fridge and integrated dish washer. Feature wooden floor
- Separate utility room with a range of fitted contemporary style units and feature sink. Space for appliances
- Four generous bedrooms, master bedroom on the first floor with a large picture window and a walk-in dressing room and ensuite shower room. Bedroom two with a large picture window
- Bathroom with a modern style suite including a bath, WC and an attractive vanity wash hand basin. Built in shower cubicle
- Large detached garage with roller garage door and adjoining 3 car carport
- Separate prefabricated office or games room
- Spacious driveway and parking areas to the front and rear
- Enclosed rear courtyard with feature pergola and planted wall border
- PVC high performance double glazed windows
- Gas fired central heating
- Solar Panels and battery