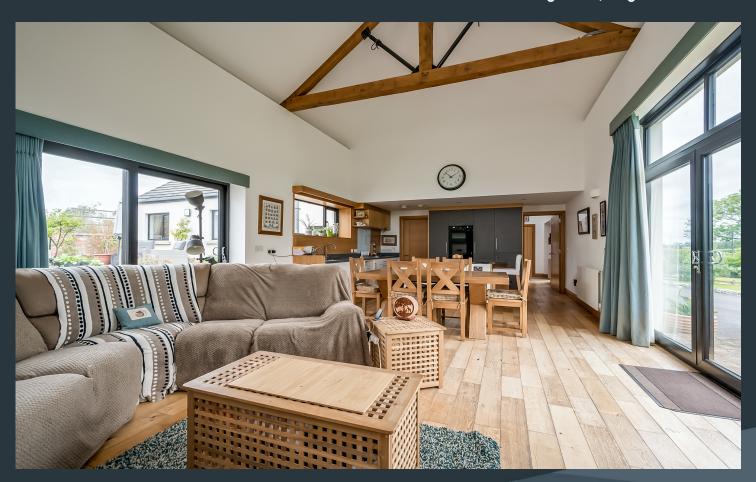

The vaulted open plan kitchen with exposed beams and trusses, light filled windows and contemporary kitchen cabinetry is the heart of the home and will create of on the many selling features for an discerning purchaser. Viewing a must!

#### **Features:**

- Stunning contemporary country residence in a mature and leafy rural setting
- Attractive front door leading into a bright entrance hallway with double height ceiling and roof lights
- Drawing room with a feature chimney breast and an attractive cast iron multi fuel stove inset
- Beautifully designed open plan vaulted family room with feature beams and trusses as well as a feature cast iron stove and complimentary stone back wall and over mantle. Large picture window to the front and sliding patio doors to the rear court yard
- Contemporary styled designer kitchen with ample high and low level units as well as a large fitted central island with granite work top. Built in double oven and inset gas hob. Integrated larder fridge and integrated dish washer. Feature wooden floor
- Separate utility room with a range of fitted contemporary style units and feature sink. Space for appliances
- Four generous bedrooms, master bedroom on the first floor with a large picture window and a walk-in dressing room and ensuite shower room. Bedroom two with a large picture window
- Bathroom with a modern style suite including a bath, WC and an attractive vanity wash hand basin. Built in shower cubicle
- Large detached garage with roller garage door and adjoining 3 car carport
- Separate prefabricated office or games room
- Spacious driveway and parking areas to the front and rear
- Enclosed rear courtyard with feature pergola and planted wall border
- PVC high performance double glazed windows
- Gas fired central heating
- Solar Panels and battery