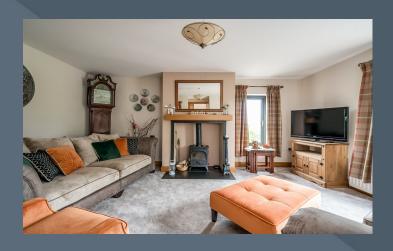

#### **Features:**

- Stunning contemporary country residence in a mature and leafy rural setting
- Attractive front door leading into a bright entrance hallway with double height ceiling and roof lights
- Drawing room with a feature chimney breast and an attractive cast iron multi fuel stove inset
- Beautifully designed open plan vaulted family room with feature beams and trusses as well as a feature cast iron stove and complimentary stone back wall and over mantle. Large picture window to the front and sliding patio doors to the rear court yard
- Contemporary styled designer kitchen with ample high and low level units as well as a large fitted central island with granite work top. Built in double oven and inset gas hob. Integrated larder fridge and integrated dish washer. Feature wooden floor
- Separate utility room with a range of fitted contemporary style units and feature sink. Space for appliances
- Four generous bedrooms, master bedroom on the first floor with a large picture window and a walk-in dressing room and ensuite shower room. Bedroom two with a large picture window
- Bathroom with a modern style suite including a bath, WC and an attractive vanity wash hand basin. Built in shower cubicle
- Large detached garage with roller garage door and adjoining 3 car carport
- Separate prefabricated office or games room
- Spacious driveway and parking areas to the front and rear
- Enclosed rear courtyard with feature pergola and planted wall border
- PVC high performance double glazed windows
- Gas fired central heating
- Solar Panels and battery