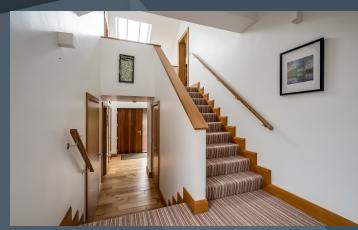

#### **Features:**

- Stunning contemporary country residence in a mature and leafy rural setting
- Attractive front door leading into a bright entrance hallway with double height ceiling and roof lights
- Drawing room with a feature chimney breast and an attractive cast iron multi fuel stove inset
- Beautifully designed open plan vaulted family room with feature beams and trusses as well as a feature cast iron stove and complimentary stone back wall and over mantle. Large picture window to the front and sliding patio doors to the rear court yard
- Contemporary styled designer kitchen with ample high and low level units as well as a large fitted central island with granite work top. Built in double oven and inset gas hob. Integrated larder fridge and integrated dish washer. Feature wooden floor
- Separate utility room with a range of fitted contemporary style units and feature sink. Space for appliances
- Four generous bedrooms, master bedroom on the first floor with a large picture window and a walk-in dressing room and ensuite shower room. Bedroom two with a large picture window
- Bathroom with a modern style suite including a bath, WC and an attractive vanity wash hand basin. Built in shower cubicle
- Large detached garage with roller garage door and adjoining 3 car carport
- Separate prefabricated office or games room
- Spacious driveway and parking areas to the front and rear
- Enclosed rear courtyard with feature pergola and planted wall border
- PVC high performance double glazed windows
- Gas fired central heating
- Solar Panels and battery