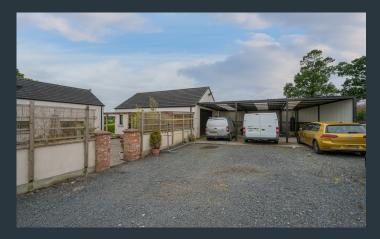

#### **Features:**

- Stunning contemporary country residence in a mature and leafy rural setting
- Attractive front door leading into a bright entrance hallway with double height ceiling and roof lights
- Drawing room with a feature chimney breast and an attractive cast iron multi fuel stove inset
- Beautifully designed open plan vaulted family room with feature beams and trusses as well as a feature cast iron stove and complimentary stone back wall and over mantle. Large picture window to the front and sliding patio doors to the rear court yard
- Contemporary styled designer kitchen with ample high and low level units as well as a large fitted central island with granite work top. Built in double oven and inset gas hob. Integrated larder fridge and integrated dish washer. Feature wooden floor
- Separate utility room with a range of fitted contemporary style units and feature sink. Space for appliances
- Four generous bedrooms, master bedroom on the first floor with a large picture window and a walk-in dressing room and ensuite shower room. Bedroom two with a large picture window
- Bathroom with a modern style suite including a bath, WC and an attractive vanity wash hand basin. Built in shower cubicle
- Large detached garage with roller garage door and adjoining 3 car carport
- Separate prefabricated office or games room
- Spacious driveway and parking areas to the front and rear
- Enclosed rear courtyard with feature pergola and planted wall border
- PVC high performance double glazed windows
- Gas fired central heating
- Solar Panels and battery