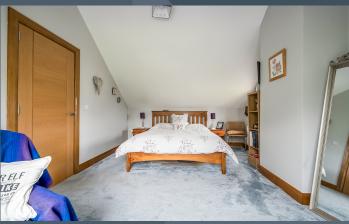

#### **Features:**

- Stunning contemporary country residence in a mature and leafy rural setting
- Attractive front door leading into a bright entrance hallway with double height ceiling and roof lights
- Drawing room with a feature chimney breast and an attractive cast iron multi fuel stove inset
- Beautifully designed open plan vaulted family room with feature beams and trusses as well as a feature cast iron stove and complimentary stone back wall and over mantle. Large picture window to the front and sliding patio doors to the rear court yard
- Contemporary styled designer kitchen with ample high and low level units as well as a large fitted central island with granite work top. Built in double oven and inset gas hob. Integrated larder fridge and integrated dish washer. Feature wooden floor
- Separate utility room with a range of fitted contemporary style units and feature sink. Space for appliances
- Four generous bedrooms, master bedroom on the first floor with a large picture window and a walk-in dressing room and ensuite shower room. Bedroom two with a large picture window
- Bathroom with a modern style suite including a bath, WC and an attractive vanity wash hand basin. Built in shower cubicle
- Large detached garage with roller garage door and adjoining 3 car carport
- Separate prefabricated office or games room
- Spacious driveway and parking areas to the front and rear
- Enclosed rear courtyard with feature pergola and planted wall border
- PVC high performance double glazed windows
- Gas fired central heating
- Solar Panels and battery