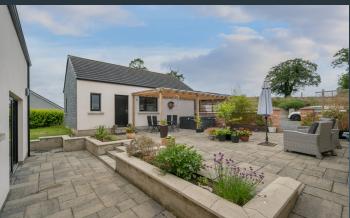

#### **Features:**

- Stunning contemporary country residence in a mature and leafy rural setting
- Attractive front door leading into a bright entrance hallway with double height ceiling and roof lights
- Drawing room with a feature chimney breast and an attractive cast iron multi fuel stove inset
- Beautifully designed open plan vaulted family room with feature beams and trusses as well as a feature cast iron stove and complimentary stone back wall and over mantle. Large picture window to the front and sliding patio doors to the rear court yard
- Contemporary styled designer kitchen with ample high and low level units as well as a large fitted central island with granite work top. Built in double oven and inset gas hob. Integrated larder fridge and integrated dish washer. Feature wooden floor
- Separate utility room with a range of fitted contemporary style units and feature sink. Space for appliances
- Four generous bedrooms, master bedroom on the first floor with a large picture window and a walk-in dressing room and ensuite shower room. Bedroom two with a large picture window
- Bathroom with a modern style suite including a bath, WC and an attractive vanity wash hand basin. Built in shower cubicle
- Large detached garage with roller garage door and adjoining 3 car carport
- Separate prefabricated office or games room
- Spacious driveway and parking areas to the front and rear
- Enclosed rear courtyard with feature pergola and planted wall border
- PVC high performance double glazed windows
- Gas fired central heating
- Solar Panels and battery