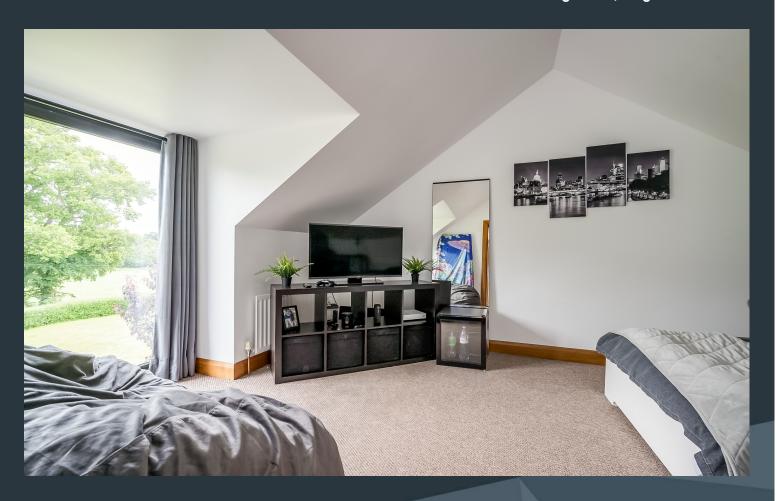

#### **Features:**

- Stunning contemporary country residence in a mature and leafy rural setting
- Attractive front door leading into a bright entrance hallway with double height ceiling and roof lights
- Drawing room with a feature chimney breast and an attractive cast iron multi fuel stove inset
- Beautifully designed open plan vaulted family room with feature beams and trusses as well as a feature cast iron stove and complimentary stone back wall and over mantle. Large picture window to the front and sliding patio doors to the rear court yard
- Contemporary styled designer kitchen with ample high and low level units as well as a large fitted central island with granite work top. Built in double oven and inset gas hob. Integrated larder fridge and integrated dish washer. Feature wooden floor
- Separate utility room with a range of fitted contemporary style units and feature sink. Space for appliances
- Four generous bedrooms, master bedroom on the first floor with a large picture window and a walk-in dressing room and ensuite shower room. Bedroom two with a large picture window
- Bathroom with a modern style suite including a bath, WC and an attractive vanity wash hand basin. Built in shower cubicle
- Large detached garage with roller garage door and adjoining 3 car carport
- Separate prefabricated office or games room
- Spacious driveway and parking areas to the front and rear
- Enclosed rear courtyard with feature pergola and planted wall border
- PVC high performance double glazed windows
- Gas fired central heating
- Solar Panels and battery