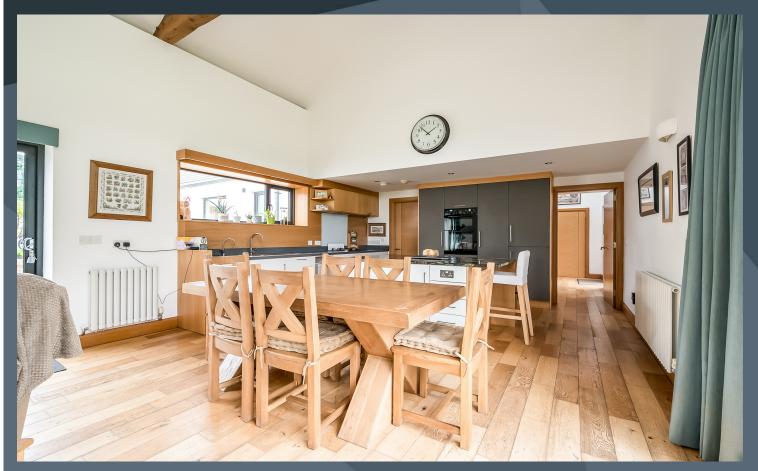

The vaulted open plan kitchen with exposed beams and trusses, light filled windows and contemporary kitchen cabinetry is the heart of the home and will create of on the many selling features for an discerning purchaser. Viewing a must!

#### **Features:**

- Stunning contemporary country residence in a mature and leafy rural setting
- Attractive front door leading into a bright entrance hallway with double height ceiling and roof lights
- Drawing room with a feature chimney breast and an attractive cast iron multi fuel stove inset
- Beautifully designed open plan vaulted family room with feature beams and trusses as well as a feature cast iron stove and complimentary stone back wall and over mantle. Large picture window to the front and sliding patio doors to the rear court yard
- Contemporary styled designer kitchen with ample high and low level units as well as a large fitted central island with granite work top. Built in double oven and inset gas hob. Integrated larder fridge and integrated dish washer. Feature wooden floor
- Separate utility room with a range of fitted contemporary style units and feature sink. Space for appliances
- Four generous bedrooms, master bedroom on the first floor with a large picture window and a walk-in dressing room and ensuite shower room. Bedroom two with a large picture window
- Bathroom with a modern style suite including a bath, WC and an attractive vanity wash hand basin. Built in shower cubicle
- Large detached garage with roller garage door and adjoining 3 car carport
- Separate prefabricated office or games room
- Spacious driveway and parking areas to the front and rear
- Enclosed rear courtyard with feature pergola and planted wall border
- PVC high performance double glazed windows
- Gas fired central heating
- Solar Panels and battery