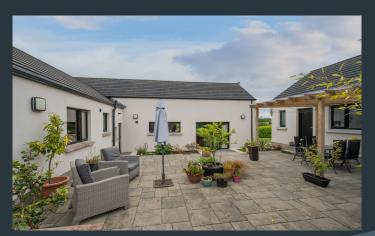

#### **Features:**

- Stunning contemporary country residence in a mature and leafy rural setting
- Attractive front door leading into a bright entrance hallway with double height ceiling and roof lights
- Drawing room with a feature chimney breast and an attractive cast iron multi fuel stove inset
- Beautifully designed open plan vaulted family room with feature beams and trusses as well as a feature cast iron stove and complimentary stone back wall and over mantle. Large picture window to the front and sliding patio doors to the rear court yard
- Contemporary styled designer kitchen with ample high and low level units as well as a large fitted central island with granite work top. Built in double oven and inset gas hob. Integrated larder fridge and integrated dish washer. Feature wooden floor
- Separate utility room with a range of fitted contemporary style units and feature sink. Space for appliances
- Four generous bedrooms, master bedroom on the first floor with a large picture window and a walk-in dressing room and ensuite shower room. Bedroom two with a large picture window
- Bathroom with a modern style suite including a bath, WC and an attractive vanity wash hand basin. Built in shower cubicle
- Large detached garage with roller garage door and adjoining 3 car carport
- Separate prefabricated office or games room
- Spacious driveway and parking areas to the front and rear
- Enclosed rear courtyard with feature pergola and planted wall border
- PVC high performance double glazed windows
- Gas fired central heating
- Solar Panels and battery