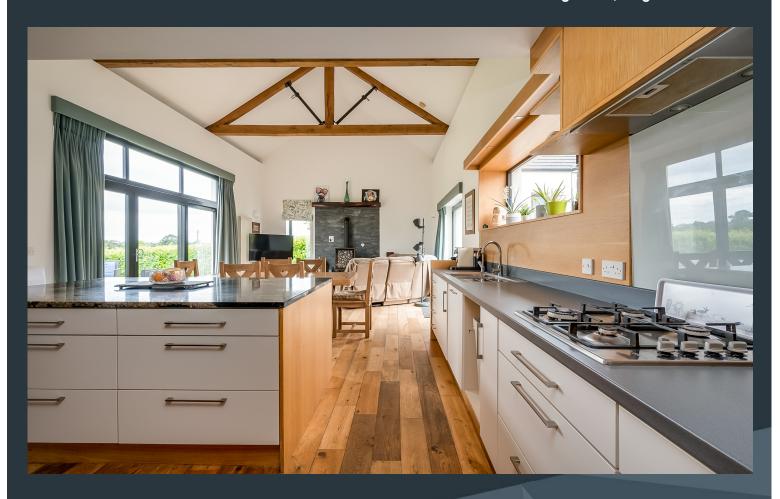

The vaulted open plan kitchen with exposed beams and trusses, light filled windows and contemporary kitchen cabinetry is the heart of the home and will create of on the many selling features for an discerning purchaser. Viewing a must!

#### **Features:**

- Stunning contemporary country residence in a mature and leafy rural setting
- Attractive front door leading into a bright entrance hallway with double height ceiling and roof lights
- Drawing room with a feature chimney breast and an attractive cast iron multi fuel stove inset
- Beautifully designed open plan vaulted family room with feature beams and trusses as well as a feature cast iron stove and complimentary stone back wall and over mantle. Large picture window to the front and sliding patio doors to the rear court yard
- Contemporary styled designer kitchen with ample high and low level units as well as a large fitted central island with granite work top. Built in double oven and inset gas hob. Integrated larder fridge and integrated dish washer. Feature wooden floor
- Separate utility room with a range of fitted contemporary style units and feature sink. Space for appliances
- Four generous bedrooms, master bedroom on the first floor with a large picture window and a walk-in dressing room and ensuite shower room. Bedroom two with a large picture window
- Bathroom with a modern style suite including a bath, WC and an attractive vanity wash hand basin. Built in shower cubicle
- Large detached garage with roller garage door and adjoining 3 car carport
- Separate prefabricated office or games room
- Spacious driveway and parking areas to the front and rear
- Enclosed rear courtyard with feature pergola and planted wall border
- PVC high performance double glazed windows
- Gas fired central heating
- Solar Panels and battery