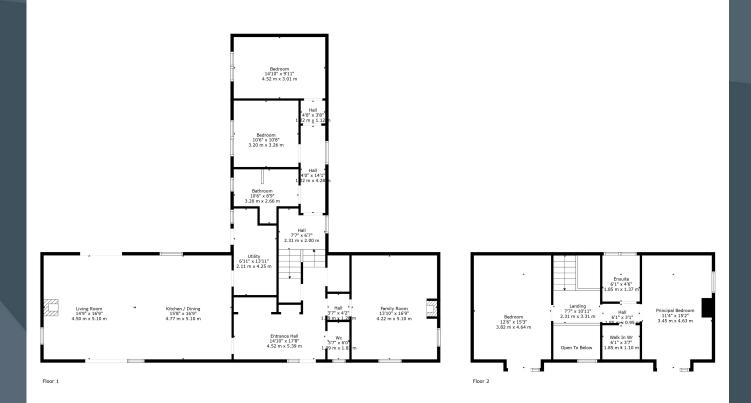

#### **Features:**

- Stunning contemporary country residence in a mature and leafy rural setting
- Attractive front door leading into a bright entrance hallway with double height ceiling and roof lights
- Drawing room with a feature chimney breast and an attractive cast iron multi fuel stove inset
- Beautifully designed open plan vaulted family room with feature beams and trusses as well as a feature cast iron stove and complimentary stone back wall and over mantle. Large picture window to the front and sliding patio doors to the rear court yard
- Contemporary styled designer kitchen with ample high and low level units as well as a large fitted central island with granite work top. Built in double oven and inset gas hob. Integrated larder fridge and integrated dish washer. Feature wooden floor
- Separate utility room with a range of fitted contemporary style units and feature sink. Space for appliances
- Four generous bedrooms, master bedroom on the first floor with a large picture window and a walk-in dressing room and ensuite shower room. Bedroom two with a large picture window
- Bathroom with a modern style suite including a bath, WC and an attractive vanity wash hand basin. Built in shower cubicle
- Large detached garage with roller garage door and adjoining 3 car carport
- Separate prefabricated office or games room
- Spacious driveway and parking areas to the front and rear
- Enclosed rear courtyard with feature pergola and planted wall border
- PVC high performance double glazed windows
- Gas fired central heating
- Solar Panels and battery