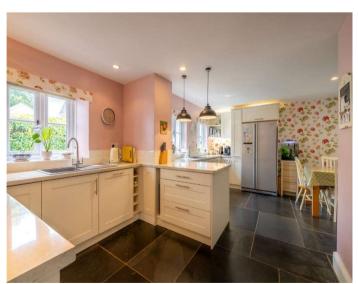

The heart of the home is undoubtedly the open-plan, dual aspect Kitchen / Diner. Updated by the current owners, it offers ample space for cooking and dining and is the perfect room for entertaining. With French doors opening from the dining area onto a patio, this room brings the outside in.