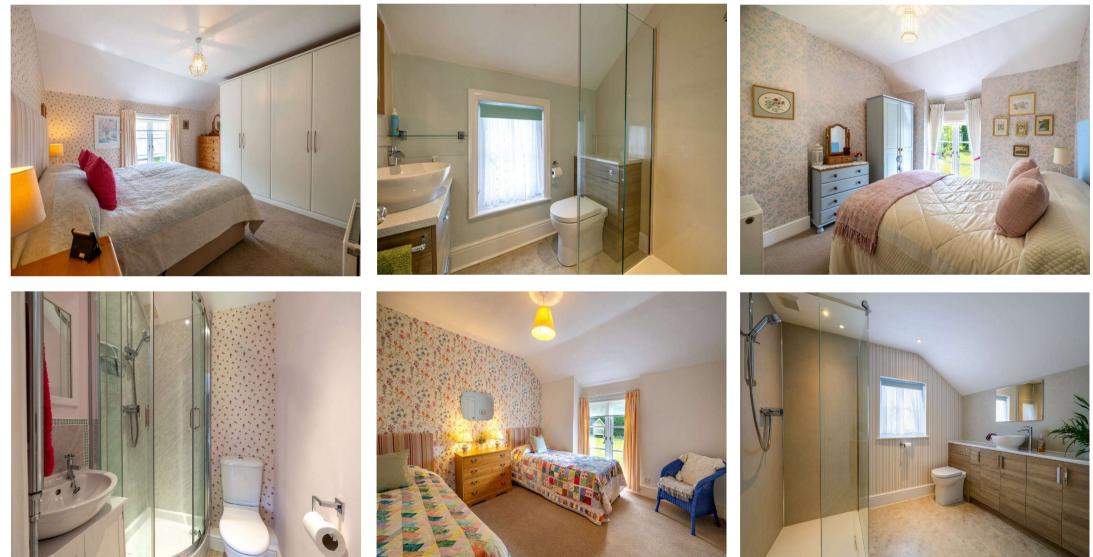

#### Overview

Set within a tranquil village location is this well-decorated 4 Bedroom detached property. The house is a delightful blend of charm and modernity, punctuated by an array of unique features.

Upon entering, you are greeted by 2 spacious Reception Rooms. The Lounge boasts a striking inglenook fireplace with bread oven and offers serene views onto the mature wrap-around gardens. The Sitting Room serves as an intimate area, perfect for unwinding after a long day.

The heart of the home is undoubtedly the open-plan, dual aspect Kitchen / Diner. Updated by the current owners, it offers ample space for cooking and dining and is the perfect room for entertaining. With French doors opening from the dining area onto a patio, this room brings the outside in.

The property contains 4 double Bedrooms, each filled with natural light. The first and second Bedrooms each come with En-suite Shower Rooms. The remaining 2 Bedrooms offer ample space, making them perfect for family living or guest accommodation. The property also enjoys a large, newly refurbished Bathroom.

Additional features include a Single Garage with an electric door, a Utility Room and additional outside storage. The property is also equipped with solar panels (10 + 5kwh battery), making it energy efficient. A feature wood burner in the Lounge creates a cosy atmosphere, and the recent addition of a new boiler together with the majority of the property being double glazed helps ensure reliability and efficiency.