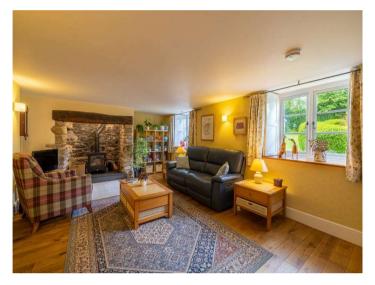

Upon entering, you are greeted by 2 spacious Reception Rooms. The Lounge boasts a striking inglenook fireplace with bread oven and offers serene views onto the mature wrap-around gardens. The Sitting Room serves as an intimate area, perfect for unwinding after a long day.

Additional features include a Single Garage with an electric door, a Utility Room and additional outside storage. The property is also equipped with solar panels (10 + 5kwh battery), making it energy efficient. A feature wood burner in the Lounge creates a cosy atmosphere, and the recent addition of a new boiler together with the majority of the property being double glazed helps ensure reliability and efficiency.