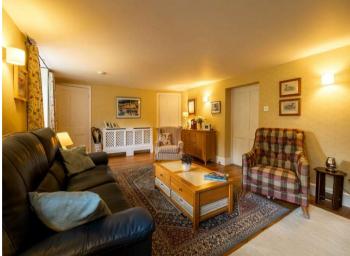

Upon entering, you are greeted by 2 spacious Reception Rooms. The Lounge boasts a striking inglenook fireplace with bread oven and offers serene views onto the mature wrap-around gardens. The Sitting Room serves as an intimate area, perfect for unwinding after a long day.

Additional features include a Single Garage with an electric door, a Utility Room and additional outside storage. The property is also equipped with solar panels (10 + 5kwh battery), making it energy efficient. A feature wood burner in the Lounge creates a cosy atmosphere, and the recent addition of a new boiler together with the majority of the property being double glazed helps ensure reliability and efficiency.