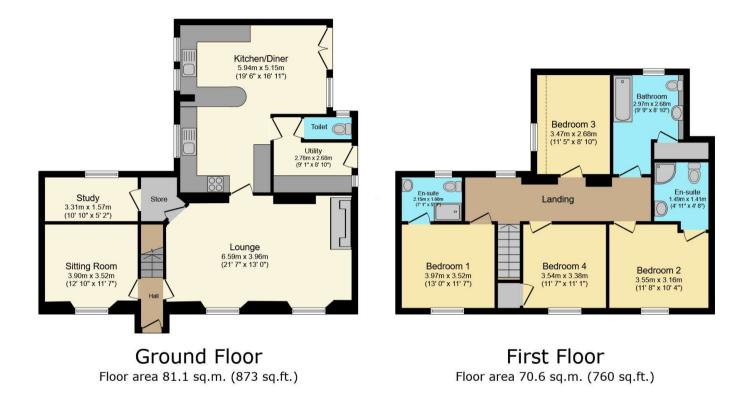

#### TOTAL: 151.8 sq.m. (1,634 sq.ft.)

This floor plan is for illustrative purposes only. It is not drawn to scale. Any measurements, floor areas (including any total floor area), openings and orientations are approximate. No details are guaranteed, they cannot be relied upon for any purpose and do not form any part of any agreement. No liability is taken for any error, omission or misstatement. A party must rely upon its own inspection(s). Powered by www.Propertybox.lo