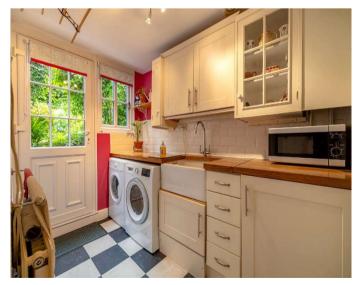

Additional features include a Single Garage with an electric door, a Utility Room and additional outside storage. The property is also equipped with solar panels (10 + 5kwh battery), making it energy efficient. A feature wood burner in the Lounge creates a cosy atmosphere, and the recent addition of a new boiler together with the majority of the property being double glazed helps ensure reliability and efficiency.