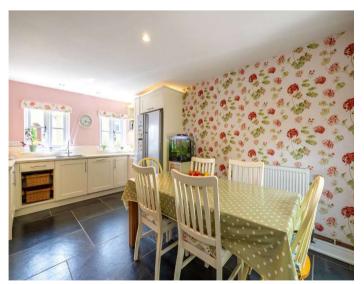

The heart of the home is undoubtedly the open-plan, dual aspect Kitchen / Diner. Updated by the current owners, it offers ample space for cooking and dining and is the perfect room for entertaining. With French doors opening from the dining area onto a patio, this room brings the outside in.