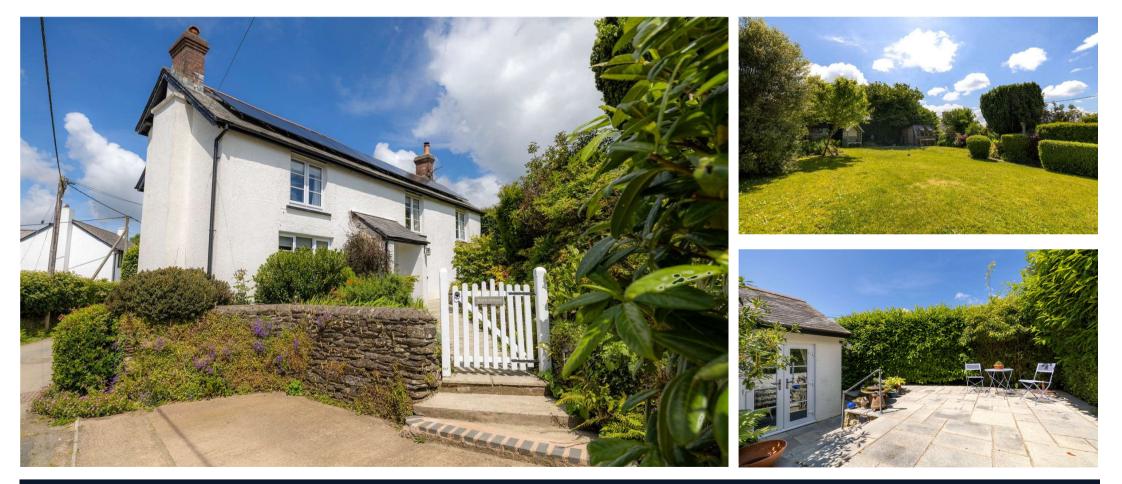

### A DETACHED PROPERTY WITH A DELIGHTFUL BLEND OF CHARM & MODERNITY

• 4 Bedrooms (2 En-suite)

- Lounge with striking inglenook fireplace
- Sitting Room, perfect for unwinding after a long day
- Open-plan, dual aspect Kitchen / Diner with French doors opening onto a patio
  - Large, newly refurbished Bathroom
  - Single Garage, Utility Room & Study
    - Mature wrap-around gardens
      - Tranquil village location

#### Overview

Set within a tranquil village location is this well-decorated 4 Bedroom detached property. The house is a delightful blend of charm and modernity, punctuated by an array of unique features.

Upon entering, you are greeted by 2 spacious Reception Rooms. The Lounge boasts a striking inglenook fireplace with bread oven and offers serene views onto the mature wrap-around gardens. The Sitting Room serves as an intimate area, perfect for unwinding after a long day.

The heart of the home is undoubtedly the open-plan, dual aspect Kitchen / Diner. Updated by the current owners, it offers ample space for cooking and dining and is the perfect room for entertaining. With French doors opening from the dining area onto a patio, this room brings the outside in.

Additional features include a Single Garage with an electric door, a Utility Room and additional outside storage. The property is also equipped with solar panels (10 + 5kwh battery), making it energy efficient. A feature wood burner in the Lounge creates a cosy atmosphere, and the recent addition of a new boiler together with the majority of the property being double glazed helps ensure reliability and efficiency.

The property enjoys a gentle slopping lawn which has surrounding bedding borders with mature wrap-around gardens leading to the low-maintenance patio, offering a peaceful outdoor retreat.

In conclusion, this property is an ideal purchase for buyers seeking a blend of traditional charm and modern comfort. Its location, unique features and neutral decoration make it a wonderful place to call home.