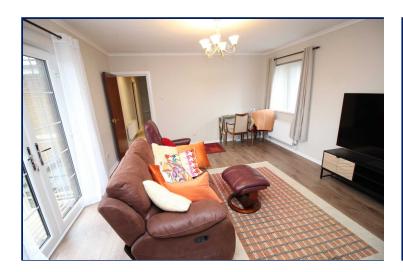

## Lounge

17' x 13'9" (5.18m x 4.2m)
Feature fireplace with electric fire inset, laminate flooring