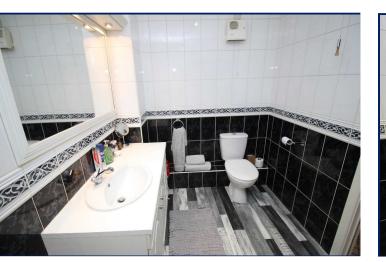

#### **Shower Room**

Separate shower cubicle with controlled shower, wash hand basin, vanity unit, low level WC, wall and floor tiling