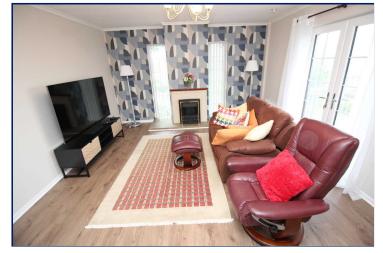

## Lounge

17' x 13'9" (5.18m x 4.2m)
Feature fireplace with electric fire inset, laminate flooring