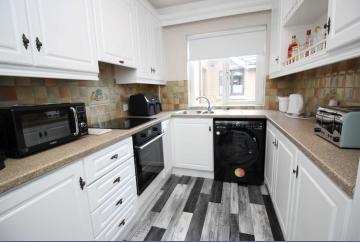

## Kitchen

11'3" x 7'2" (3.43m x 2.18m)
Exceptional range of high and low level units, laminate work tops, ceramic hob and electric oven, integrated fridge/ freezer, plumbed for washing machine