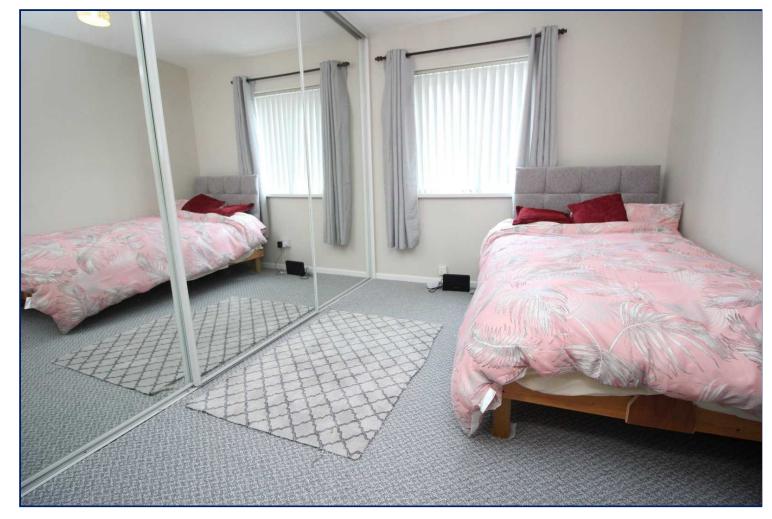

## Bedroom 1

11'7" x 8'5" (3.53m x 2.57m) Built-in mirror slide robes.

# Bedroom 2

9'6" x 8'4" (2.9m x 2.54m)