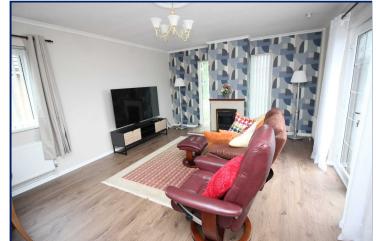

## Lounge

17' x 13'9" (5.18m x 4.2m)
Feature fireplace with electric fire inset, laminate flooring