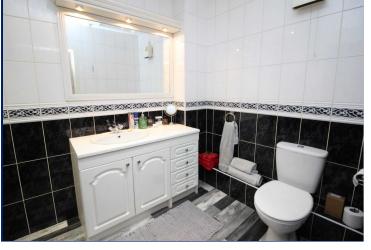

#### **Shower Room**

Separate shower cubicle with controlled shower, wash hand basin, vanity unit, low level WC, wall and floor tiling