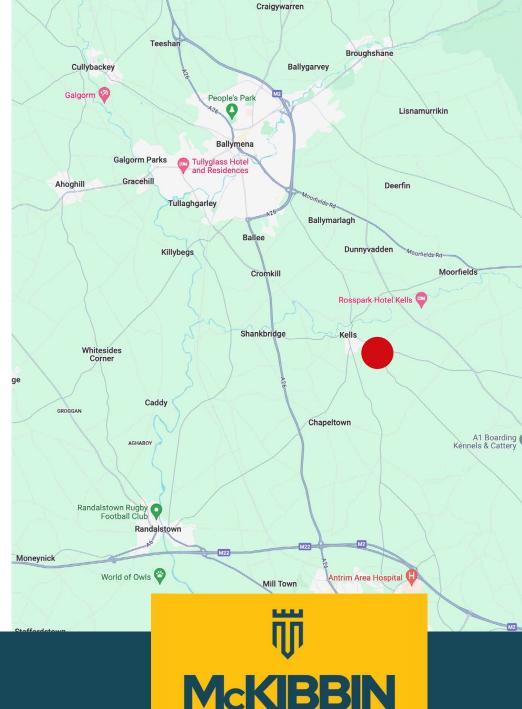

#### **LOCATION**

- The subject is located off the Parkgate Road, as well as to the rear of Rossburn Manor / Carncome Road. Road Roundabout. It is approximately 5.7 miles from Ballymena and 3.2 miles to the A26.
- The surrounding land use principally comprises residential dwellings, as well as agricultural land and farms.