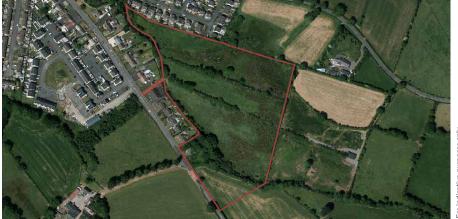

### **DESCRIPTION**

 The plot is split into five separate folios and comprises of c. 12.39 acres of agricultural land. To the North is a mixture of agricultural land and a residential development and to the south boundary runs runs the Braid River / Parkgate Road as well as further residential dwellings. Access is from a laneway between numbers 38&40 Parkgate Road via bridge.

## **SITE AREA**

We calculate the total area for Lot 1 and Lot 2 as follows:

| Total                                                             | c. 12.39 Acres |
|-------------------------------------------------------------------|----------------|
| Folio Number 32950 containing (2/2 of Former Development Site)    | c. 0.22 acres  |
| Folio Number AN144281 containing (1/2 of Former Development Site) | c. 0.35 acres  |
| Folio Number AN160539 containing                                  | c. 4.03 acres  |
| Folio Number AN160498 containing                                  | c. 2.92 acres  |
| Folio Number AN97813 containing                                   | c. 4.87 acres  |