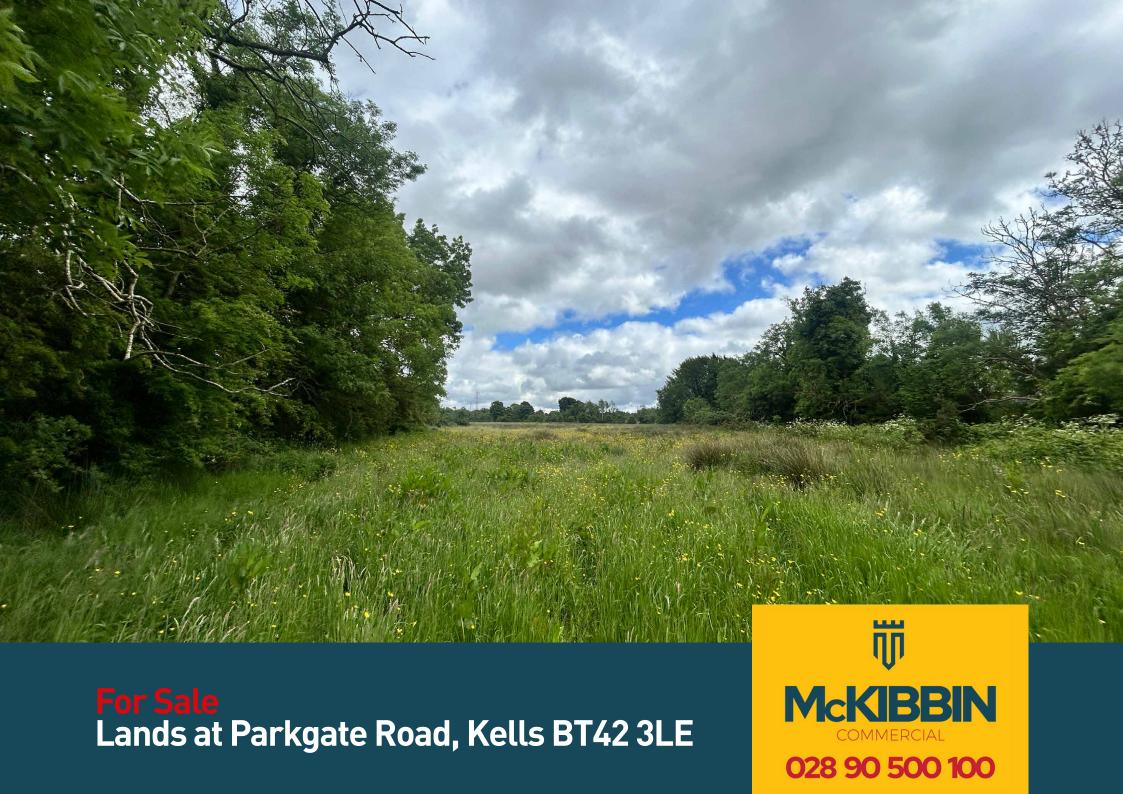

# **SUMMARY**

- The site comprises c. 12.4 acres and is located off Parkgate Road,
   Kells
- Sits within close proximity to Ballymena and the A26.
- Opportunities for further uses, subject to planning.

### **DESCRIPTION**

 The plot is split into five separate folios and comprises of c. 12.39 acres of agricultural land. To the North is a mixture of agricultural land and a residential development and to the south boundary runs runs the Braid River / Parkgate Road as well as further residential dwellings. Access is from a laneway between numbers 38&40 Parkgate Road via bridge.