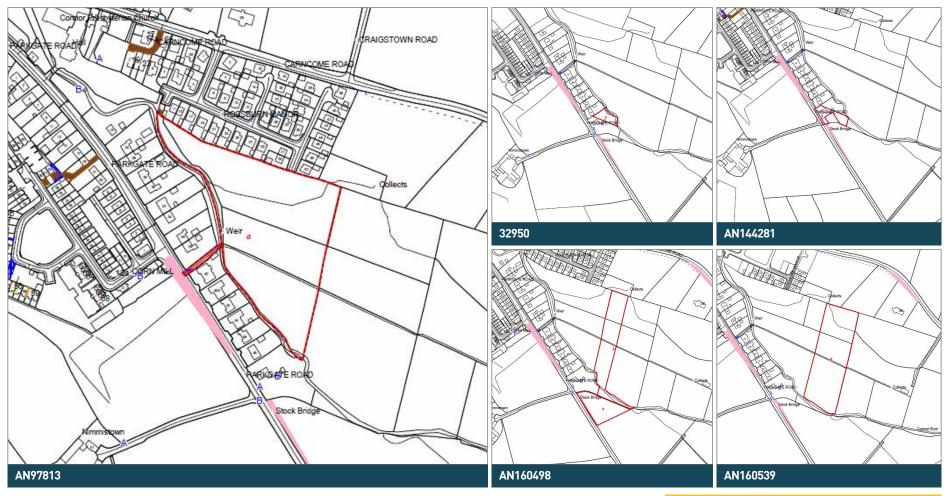

## **FOLIO MAPS**

For Sale Lands at Parkgate Road, Kells BT42 3LE

For further information or to arrange a viewing contact:

Michael Hopkins
mph@mckibbin.co.uk

Scott Lawther
sl@mckibbin.co.uk

McKibbin Commercial Property Consultants Chartered Surveyors One Lanyon Quay, Belfast BT1 3LG 02890 500 100 property@mckibbin.co.uk www.mckibbin.co.uk

## **SITE AREA**

We calculate the total area for Lot 1 and Lot 2 as follows:

| Total                                                             | c. 12.39 Acres |
|-------------------------------------------------------------------|----------------|
| Folio Number 32950 containing (2/2 of Former Development Site)    | c. 0.22 acres  |
| Folio Number AN144281 containing (1/2 of Former Development Site) | c. 0.35 acres  |
| Folio Number AN160539 containing                                  | c. 4.03 acres  |
| Folio Number AN160498 containing                                  | c. 2.92 acres  |
| Folio Number AN97813 containing                                   | c. 4.87 acres  |

### **DESCRIPTION**

 The plot is split into five separate folios and comprises of c. 12.39 acres of agricultural land. To the North is a mixture of agricultural land and a residential development and to the south boundary runs runs the Braid River / Parkgate Road as well as further residential dwellings. Access is from a laneway between numbers 38&40 Parkgate Road via bridge.