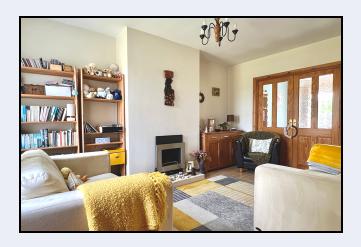

## Lounge

15' 0" x 10' 5" (4.57m x 3.17m) Hole in the wall fireplace with real flame gas fire, laminate floor, ½ glazed double doors to kitchen

## Family Room

14' 10" x 10' 5" (4.52m x 3.17m) Laminate floor