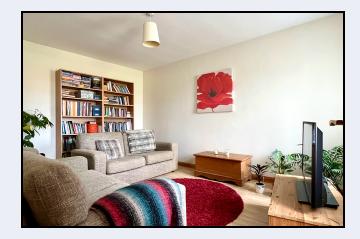

## Lounge

15' 0" x 10' 5" (4.57m x 3.17m) Hole in the wall fireplace with real flame gas fire, laminate floor, ½ glazed double doors to kitchen

## Family Room

14' 10" x 10' 5" (4.52m x 3.17m) Laminate floor