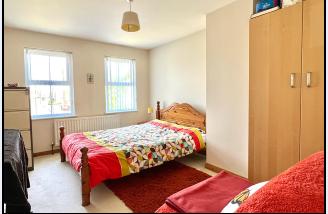

#### Bedroom 2

12' 9" x 10' 5" (3.89m x 3.17m)

## Bedroom 3

13' 6" x 10' 5" (4.11m x 3.17m)

#### Bedroom 4

13' 0" x 7' 0" (3.96m x 2.13m)