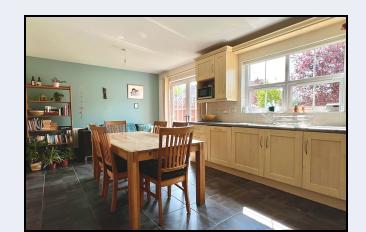

### Kitchen

20' 6" x 11' 8" (6.25m x 3.56m) Maple effect shaker style kitchen with high and low level units, built in oven, hob, extractor fan, dishwasher, fridge, freezer, 1½ bowl stainless steel sink, partially tiled walls, tiled floor, open plan to dining/family area with patio doors

## **Utility Room**

6' 10" x 6' 4" (2.08m x 1.93m) Maple effect high and low level units, stainless steel sink, plumbed for washing machine