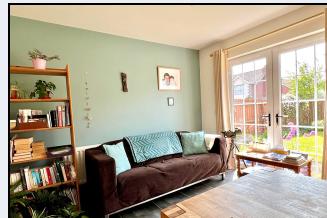

anding

Hot press, built in cupboard

# FPROPERTY 简 SPOT°

83 Armagh Road, Portadown BT62 3DN T: 028 3833 9700 www.thepropertyspot.co.uk





## Bedroom 1

13' 10" x 10' 5" (4.22m x 3.17m)

#### En-suite

7' 0" x 6' 1" (2.13m x 1.85m) Modern white suite comprising corner shower cubicle with panelled walls, wash hand basin with 2 drawers underneath, w.c

#### Bedroom 2

12' 9" x 10' 5" (3.89m x 3.17m)

## Bedroom 3

13' 6" x 10' 5" (4.11m x 3.17m)

#### Bedroom 4

13' 0" x 7' 0" (3.96m x 2.13m)

#### **Bathroom**

9' 6" x 9' 5" (2.90m x 2.87m) White suite comprising panelled bath, wash hand basin, w.c, corner shower cubicle with tiled walls, partially tiled walls

#### Outside

Enclosed rear garden laid in lawn edged by shrub beds Front garden laid in lawn with shrub bed Tarmac driveway