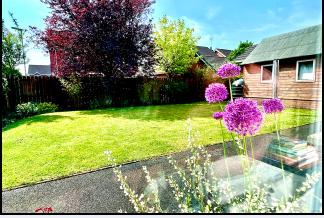

#### Outside

Enclosed rear garden laid in lawn edged by shrub beds Front garden laid in lawn with shrub bed Tarmac driveway