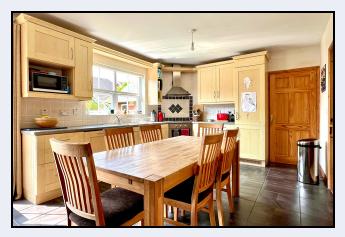

### Kitchen

20' 6" x 11' 8" (6.25m x 3.56m) Maple effect shaker style kitchen with high and low level units, built in oven, hob, extractor fan, dishwasher, fridge, freezer, 1½ bowl stainless steel sink, partially tiled walls, tiled floor, open plan to dining/family area with patio doors