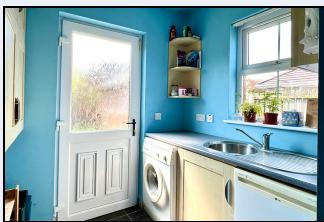

## **Utility Room**

6' 10" x 6' 4" (2.08m x 1.93m) Maple effect high and low level units, stainless steel sink, plumbed for washing machine