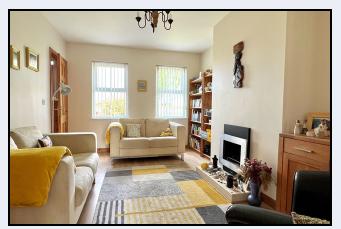

## Lounge

15' 0" x 10' 5" (4.57m x 3.17m) Hole in the wall fireplace with real flame gas fire, laminate floor, ½ glazed double doors to kitchen

## Family Room

14' 10" x 10' 5" (4.52m x 3.17m) Laminate floor