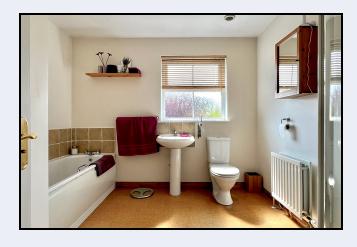

#### **Bathroom**

9' 6" x 9' 5" (2.90m x 2.87m) White suite comprising panelled bath, wash hand basin, w.c, corner shower cubicle with tiled walls, partially tiled walls