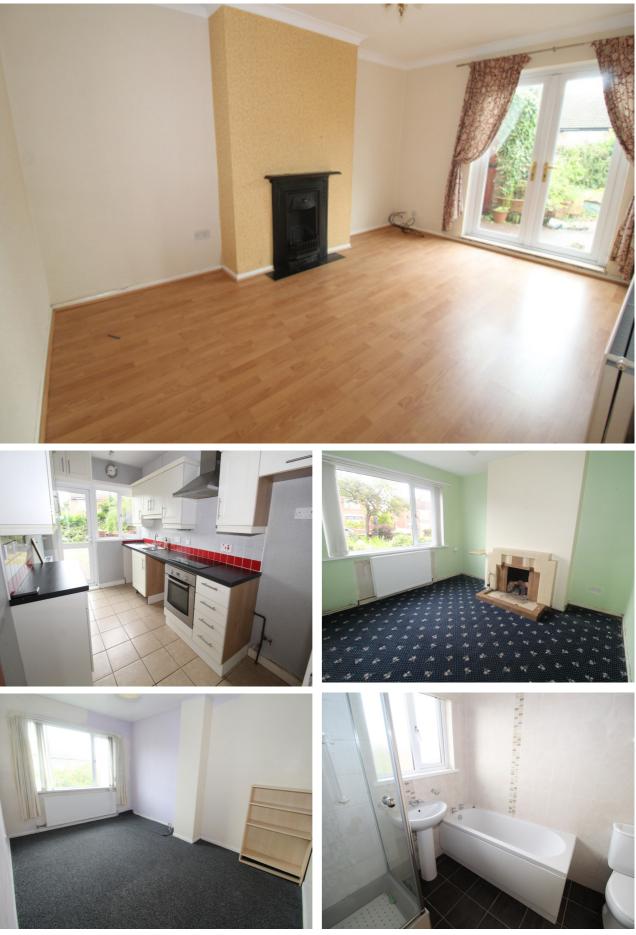

#### **GROUND FLOOR**

Entrance hall with laminate floor.

#### Living room

14'7" x 10'0" (4.45m x 3.06m)

With fireplace, laminate floor and French doors leading to garden.

Dining room

11'1" x 10'0" (3.38m x 3.06m)

With fireplace and carpet.

#### Kitchen

11'4" x 7'2" (3.49m x 2.17m)

Fully fitted kitchen with a range of high and low level units, electric hob, oven, stainless steel sink and plumbing for washing machine. The kitchen is finished with partially tiled walls and tiled floor.

#### Bathroom

With white suite comprising panelled bath, separate electric shower, low flush WC and pedestal wash hand basin. The bathroom has fully tiled walls and tiled floor.