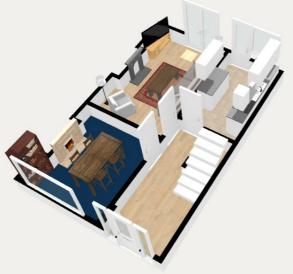

#### **GROUND FLOOR**

Entrance hall with laminate floor.

#### Living room

14'7" x 10'0" (4.45m x 3.06m)

With fireplace, laminate floor and French doors leading to garden.

Dining room

11'1" x 10'0" (3.38m x 3.06m)

With fireplace and carpet.

#### Kitchen

11'4" x 7'2" (3.49m x 2.17m)

Fully fitted kitchen with a range of high and low level units, electric hob, oven, stainless steel sink and plumbing for washing machine. The kitchen is finished with partially tiled walls and tiled floor.