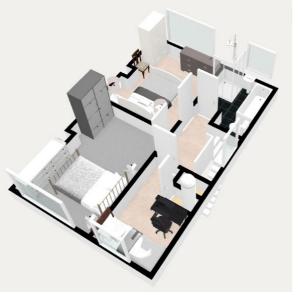

#### FIRST FLOOR

Bedroom 1 14'1" x 10'0" (4.30m x 3.06m) Double bedroom.

Bedroom 2 11'8" x 10'0" (3.55m x 3.06m)

Double bedroom. Bedroom 3 11'2" x 7'2" (3.40m x 2.19m)

Single bedroom with hotpress.

#### Bathroom

With white suite comprising panelled bath, separate electric shower, low flush WC and pedestal wash hand basin. The bathroom has fully tiled walls and tiled floor.