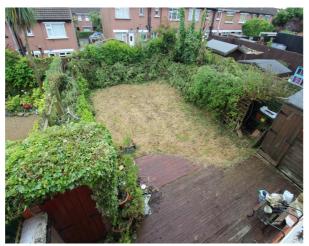

## EXTERNAL

Front garden with driveway. Enclosed rear garden with shed and boiler house.

ANDREWSANDGREGG.COM