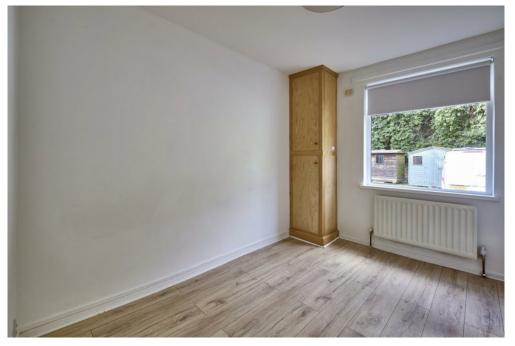

BEDROOM (1): 11' 9" x 11' 2" (3.58m x 3.4m) Laminate wood floor, double built-in robe with cupboard above.

BEDROOM (2): 11' 2" x 9' 7" (3.4m x 2.92m) Laminate wood floor, part wood panelled walls, Built-in robe with cupboard above.

BEDROOM (3) / HOME OFFICE: 10' 9"  $\times$  7' 6" (3.28m  $\times$  2.29m) Ideal as either a third bedroom or home office for hybrid working - Laminate wood floor, built-in cupboard with Bosch gas fired