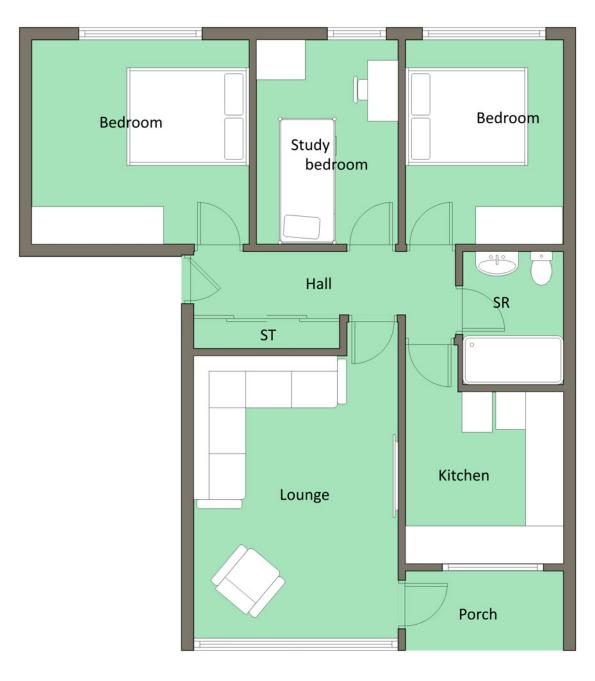

The Property Comprises:

Ground Floor

Communal entrance hall leading to Apartment 3.

ENTRANCE HALL: Front door. Laminate wood floor. Wall to wall range of built-in robes with

mirrored sliding doors. Electric meter in hall cupboard.

LIVING ROOM: 14' 9" x 10' 9" (4.5m x 3.28m) Laminate wood floor. Door to sun porch. Two wall mirrors included.

KITCHEN: 9' 3" x 9' 2" (2.82m x 2.79m) Modern fitted kitchen with range of high and low level units, laminate work surfaces, one and a half bowl stainless steel sink unit with mixer taps. Display shelving, Beko washing machine, Beko dishwasher, Hotpoint oven and four ring ceramic hob, Diplomat extractor fan. Beko fridge/freezer, part tiled walls.

BEDROOM (1): 11' 9" x 11' 2" (3.58m x 3.4m) Laminate wood floor, double built-in robe with cupboard above.

BEDROOM (2): 11' 2" x 9' 7" (3.4m x 2.92m) Laminate wood floor, part wood panelled walls, Built-in robe with cupboard above.

BEDROOM (3) / HOME OFFICE: 10' 9"  $\times$  7' 6" (3.28m  $\times$  2.29m) Ideal as either a third bedroom or home office for hybrid working - Laminate wood floor, built-in cupboard with Bosch gas fired

boiler.

SHOWER ROOM: Walk-in shower with Mira Excel spa grade shower unit, low flush wc, vanity unit, heated towel rail, part tiled walls, wood effect laminate flooring. Led lighting. Astro cabinet with heated mirror lighting. Underfloor heating. New Energy Efficient Extractor Fan Feb 2024 - Envirovent filter less fan quietly controls condensation levels at low energy usage.

## Outside

Garden area to front of apartment. Communal gardens. Resident and guest parking. Large shed in pottery blue - New 2021. Perfect condition and great to store out of season garden seating etc.