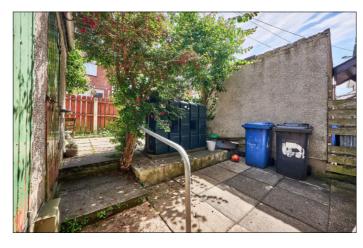

### **EXTERIOR FEATURES:**

Paved enclosed garden area to rear with boiler house and additional out house. Garden to front laid in lawn.