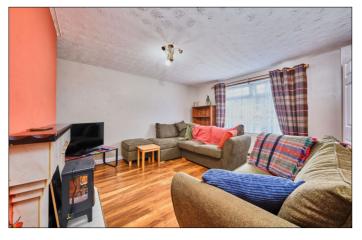

eet the needs of a wide and varied range of potential purchasers. The property is situated in one of the most centrally located positions Portstewart has to offer Centrally located, the property also benefits from being situated to most local amenities including shops, schools, churches and all main bus routes into Coleraine and Portrush. Early inspection is highly recommended of this most delightful and conveniently located property which is priced extremely keenly for the local market.

On leaving Portstewart Promenade take a left at the Diamond roundabout and turn right into Lever Road. No. 42 will be on the right hand side.

ACCOMMODATION COMPRISES:

**GROUND FLOOR:** 

**Entrance Hall:** 5'2 wide with stairs to first floor.

**Lounge:** With tiled fireplace and hearth. 14'3 x 14'1





### Kitchen / Dining :

With single drainer stainless steel sink unit, range of high and low level units with tiling between, space for cooker, fridge freezer, plumbed for automatic washing machine, under stairs storage. 17'3 x 10'2



FIRST FLOOR:

Landing:

Bedroom 1:

With built in wardrobe and over head storage, laminate wood floor. 12'1 x 8'10

Bedroom 2:

10'10 x 10'1

**Bedroom 3:** With built in wardrobe and over head storage, laminate wood floor. 9'1 x 8'4

**Shower Room:** With w.c., wash hand basin, fully tiled walk in shower area with mains shower, half tiled walls, extractor fan.

### **EXTERIOR FEATURES:**

Paved enclosed garden area to rear with boiler house and additional out house. Garden to front laid in lawn.





### **SPECIAL FEATURES:**

- \*\* Oil Fired Central Hea