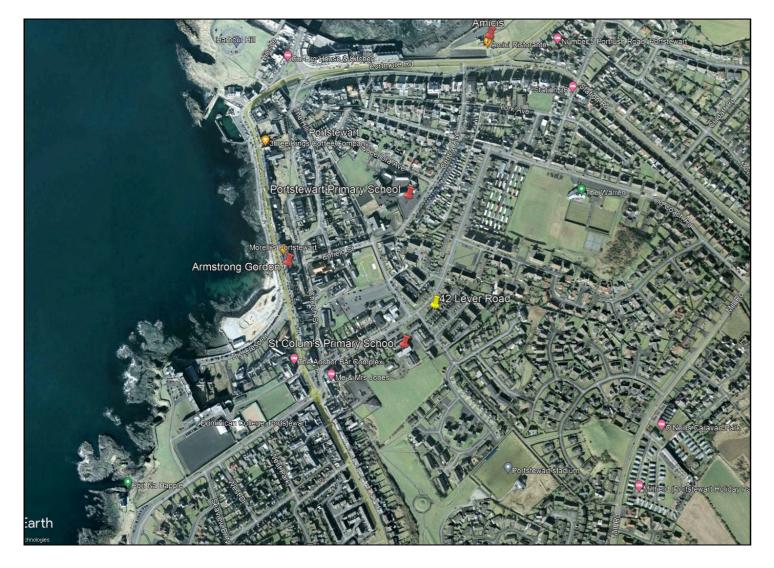

## PORTSTEWART

42 Lever Road **BT55 7EB** Offers Over £139,500

028 7083 2000 www.armstronggordon.com A charming 3 bedroom mid terrace house located in the heart of Portstewart with parking layby to front and private front and rear garden. This superb centrally located home should meet the needs of a wide and varied range of potential purchasers. The property is situated in one of the most centrally located positions Portstewart has to offer Centrally located, the property also benefits from being situated to most local amenities including shops, schools, churches and all main bus routes into Coleraine and Portrush. Early inspection is highly recommended of this most delightful and conveniently located property which is priced extremely keenly for the local market.

On leaving Portstewart Promenade take a left at the Diamond roundabout and turn right into Lever Road. No. 42 will be on the right hand side.

ACCOMMODATION COMPRISES:

**GROUND FLOOR:** 

**Entrance Hall:** 5'2 wide with stairs to first floor.