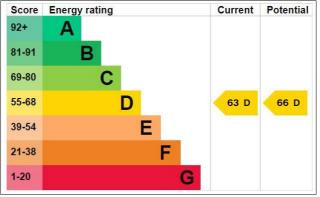

### **SPECIAL FEATURES:**

- \*\* Oil Fired Central Heating
- \*\* PVC Double Glazed Windows
- \*\* Popular Residential Location
- \*\* Close To Most Local Amenities

<u>TENURE:</u> Leasehold

CAPITAL VALUE: £90,000 (Rates: £882.36)