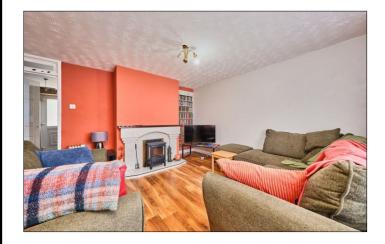

meet the needs of a wide and varied range of potential purchasers. The property is situated in one of the most centrally located positions Portstewart has to offer Centrally located, the property also benefits from being situated to most local amenities including shops, schools, churches and all main bus routes into Coleraine and Portrush. Early inspection is highly recommended of this most delightful and conveniently located property which is priced extremely keenly for the local market.

On leaving Portstewart Promenade take a left at the Diamond roundabout and turn right into Lever Road. No. 42 will be on the right hand side.

ACCOMMODATION COMPRISES:

**GROUND FLOOR:** 

**Entrance Hall:** 5'2 wide with stairs to first floor.

**Lounge:** With tiled fireplace and hearth. 14'3 x 14'1





### Kitchen / Dining :

With single drainer stainless steel sink unit, range of high and low level units with tiling between, space for cooker, fridge freezer, plumbed for automatic washing machine, under stairs storage. 17'3 x 10'2



FIRST FLOOR:

Landing:

Bedroom 1:

With built in wardrobe and over head storage, laminate wood floor. 12'1 x 8'10

Bedroom 2:

10'10 x 10'1

**Bedroom 3:** With built in wardrobe and over head storage, laminate wood floor. 9'1 x 8'4

**Shower Room:** With w.c., wash hand basin, fully tiled walk in shower area with mains shower, half tiled walls, extractor fan.

### **EXTERIOR FEATURES:**

Paved enclosed garden area to rear with boiler house and additional out house. Garden to front laid in lawn.





### **SPECIAL FEATURES:**

- \*\* Oil Fired Central H