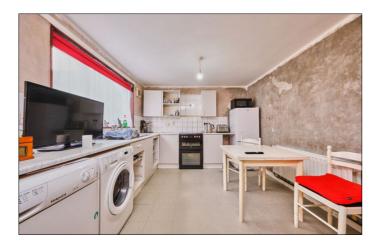

### Kitchen / Dining :

With single drainer stainless steel sink unit, range of high and low level units with tiling between, space for cooker, fridge freezer, plumbed for automatic washing machine, under stairs storage. 17'3 x 10'2