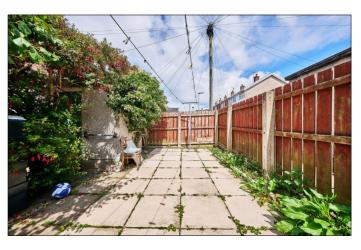

### **EXTERIOR FEATURES:**

Paved enclosed garden area to rear with boiler house and additional out house. Garden to front laid in lawn.