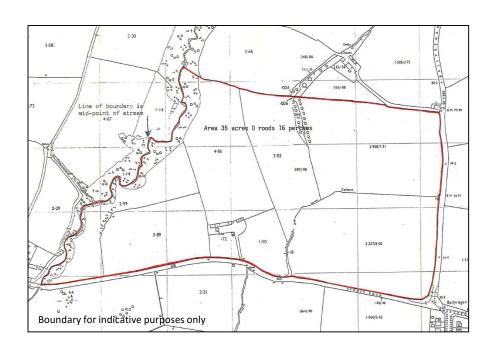

#### DESCRIPTION

The lands comprise approx. 35.8 acres of agricultural land. Stoney Road and Ballyregan road delineate the southern and eastern boundaries while to the north the land is bounded by hedgerows, rising to the Holywood Hills beyond, with vegetation to the western boundary.