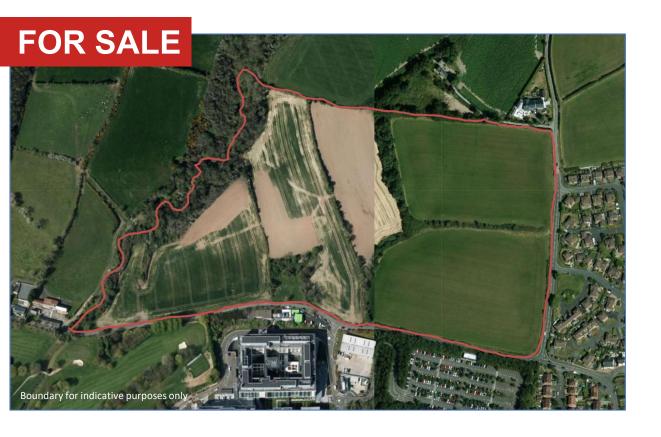

## **Agricultural Land**

Ballyregan Road & Stoney Road **Dundonald** 

- Area extends to approx. 35.8 acres
- Highly accessible location on the edge of Dundonald village

T: 028 90 205 900

E: info@mcconnellproperty.com

## FOR SALE – Agricultural Lands – Ballyregan Road, Dundonald

#### DESCRIPTION

The lands comprise approx. 35.8 acres of agricultural land. Stoney Road and Ballyregan road delineate the southern and eastern boundaries while to the north the land is bounded by hedgerows, rising to the Holywood Hills beyond, with vegetation to the western boundary.