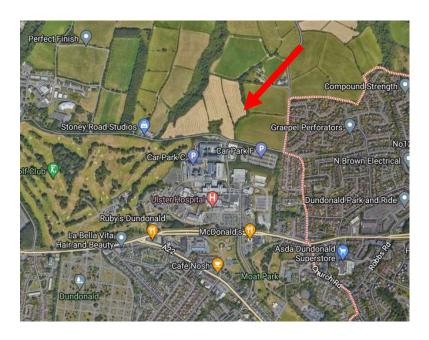

#### LOCATION

The subject lands are located on the northern edge of Dundonald village, at the junction of Stoney Road and Ballyregan Road, in close proximity to the Ulster Hospital and Knock Golf Club and immediately adjacent to the well established Grangewood residential development.