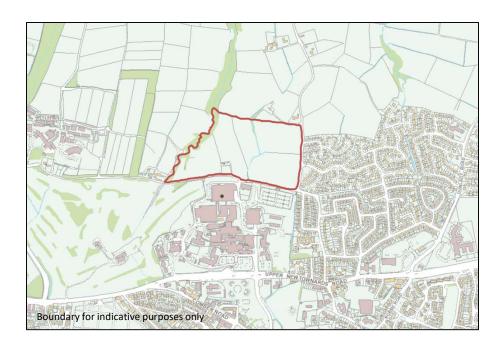

#### LOCATION

The subject lands are located on the northern edge of Dundonald village, at the junction of Stoney Road and Ballyregan Road, in close proximity to the Ulster Hospital and Knock Golf Club and immediately adjacent to the well established Grangewood residential development.

#### **PLANNING**

The lands are currently excluded from the development limit for Dundonald and designated as an 'Area of High Scenic Value'.

Interested parties should make their own enquiries as to the potential for future 'Hope Value'.