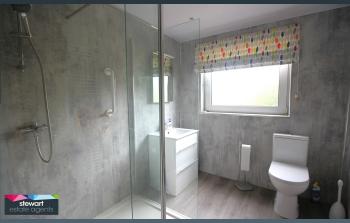

#### **Features**

- Attractive detached bungalow with garage
- Entrance hallway with built in double cupboard
- Drawing room with a feature hole in the wall fireplace and inset gas fire. Sliding doors to the sun room
- Vaulted sun room with a double doors to the front gardens and sky light windows
- Open plan kitchen with dining area
- Well fitted kitchen with a range of fitted high and low level units
- Inner hallway leading to...
- Three good sized bedrooms
- Modern shower room with walk in shower, WC and wash hand basin.
  Panelled walls
- PVC double glazed windows
- Gas fired central heating
- PVC fascia boards
- Beautifully landscaped garden front and rear with mature beds and borders
- Feature patio areas to the front and rear. Tarmac driveway
- Garage with replacement remote control garage door