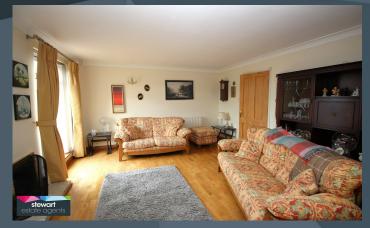

#### **Features**

- Attractive detached bungalow with garage
- Entrance hallway with built in double cupboard
- Drawing room with a feature hole in the wall fireplace and inset gas fire. Sliding doors to the sun room
- Vaulted sun room with a double doors to the front gardens and sky light windows
- Open plan kitchen with dining area
- Well fitted kitchen with a range of fitted high and low level units
- Inner hallway leading to...
- Three good sized bedrooms
- Modern shower room with walk in shower, WC and wash hand basin.
  Panelled walls
- PVC double glazed windows
- Gas fired central heating
- PVC fascia boards
- Beautifully landscaped garden front and rear with mature beds and borders
- Feature patio areas to the front and rear. Tarmac driveway
- Garage with replacement remote control garage door