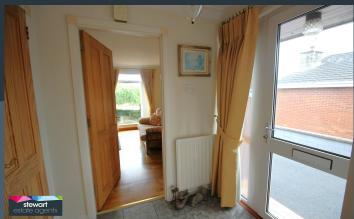

#### **Features**

- Attractive detached bungalow with garage
- Entrance hallway with built in double cupboard
- Drawing room with a feature hole in the wall fireplace and inset gas fire. Sliding doors to the sun room
- Vaulted sun room with a double doors to the front gardens and sky light windows
- Open plan kitchen with dining area
- Well fitted kitchen with a range of fitted high and low level units
- Inner hallway leading to...
- Three good sized bedrooms
- Modern shower room with walk in shower, WC and wash hand basin.
  Panelled walls
- PVC double glazed windows
- Gas fired central heating
- PVC fascia boards
- Beautifully landscaped garden front and rear with mature beds and borders
- Feature patio areas to the front and rear. Tarmac driveway
- Garage with replacement remote control garage door