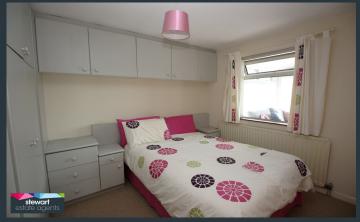

#### **Features**

- Attractive detached bungalow with garage
- Entrance hallway with built in double cupboard
- Drawing room with a feature hole in the wall fireplace and inset gas fire. Sliding doors to the sun room
- Vaulted sun room with a double doors to the front gardens and sky light windows
- Open plan kitchen with dining area
- Well fitted kitchen with a range of fitted high and low level units
- Inner hallway leading to...
- Three good sized bedrooms
- Modern shower room with walk in shower, WC and wash hand basin.
  Panelled walls
- PVC double glazed windows
- Gas fired central heating
- PVC fascia boards
- Beautifully landscaped garden front and rear with mature beds and borders
- Feature patio areas to the front and rear. Tarmac driveway
- Garage with replacement remote control garage door