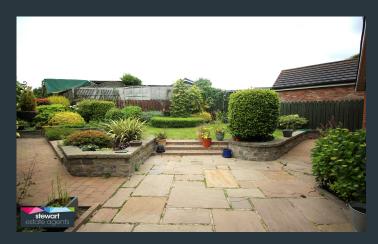

The property is situated at the end of a cul-de-sac with private and mature gardens, complimenting a well presented interior for those seeking a wonderful home in a quiet and convenient position.

Viewing a must!

#### **Features**

- Attractive detached bungalow with garage
- Entrance hallway with built in double cupboard
- Drawing room with a feature hole in the wall fireplace and inset gas fire. Sliding doors to the sun room
- Vaulted sun room with a double doors to the front gardens and sky light windows
- Open plan kitchen with dining area
- Well fitted kitchen with a range of fitted high and low level units
- Inner hallway leading to...
- Three good sized bedrooms
- Modern shower room with walk in shower, WC and wash hand basin.
  Panelled walls
- PVC double glazed windows
- Gas fired central heating
- PVC fascia boards
- Beautifully landscaped garden front and rear with mature beds and borders
- Feature patio areas to the front and rear. Tarmac driveway
- Garage with replacement remote control garage door