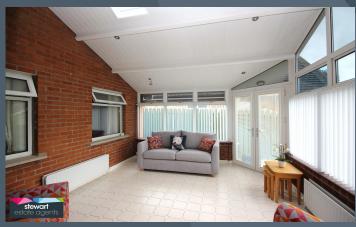

#### **Features**

- Attractive detached bungalow with garage
- Entrance hallway with built in double cupboard
- Drawing room with a feature hole in the wall fireplace and inset gas fire. Sliding doors to the sun room
- Vaulted sun room with a double doors to the front gardens and sky light windows
- Open plan kitchen with dining area
- Well fitted kitchen with a range of fitted high and low level units
- Inner hallway leading to...
- Three good sized bedrooms
- Modern shower room with walk in shower, WC and wash hand basin.
  Panelled walls
- PVC double glazed windows
- Gas fired central heating
- PVC fascia boards
- Beautifully landscaped garden front and rear with mature beds and borders
- Feature patio areas to the front and rear. Tarmac driveway
- Garage with replacement remote control garage door