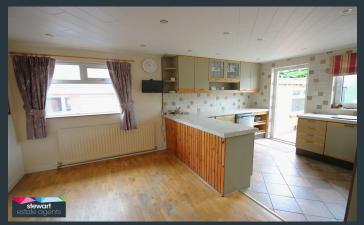

#### **Features**

- Attractive detached bungalow with garage
- Entrance hallway with built in double cupboard
- Drawing room with a feature hole in the wall fireplace and inset gas fire. Sliding doors to the sun room
- Vaulted sun room with a double doors to the front gardens and sky light windows
- Open plan kitchen with dining area
- Well fitted kitchen with a range of fitted high and low level units
- Inner hallway leading to...
- Three good sized bedrooms
- Modern shower room with walk in shower, WC and wash hand basin.
  Panelled walls
- PVC double glazed windows
- Gas fired central heating
- PVC fascia boards
- Beautifully landscaped garden front and rear with mature beds and borders
- Feature patio areas to the front and rear. Tarmac driveway
- Garage with replacement remote control garage door