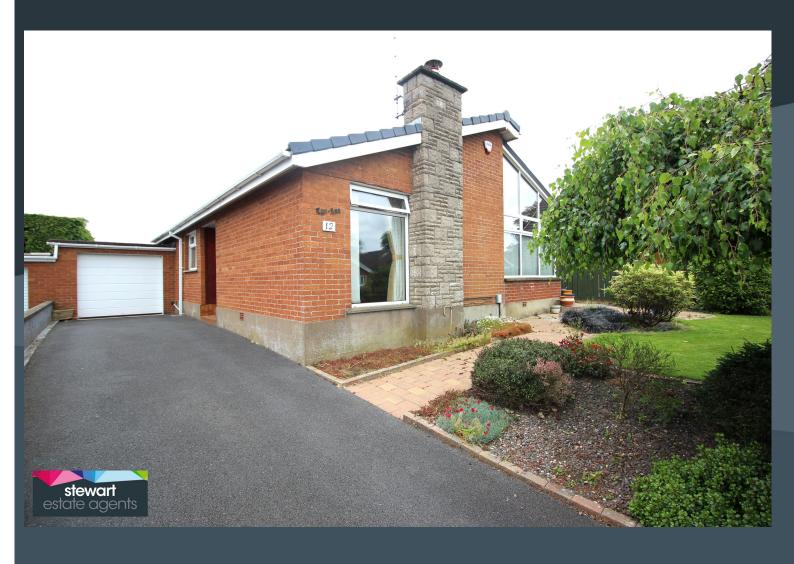

## 12 MONAVILLE GARDENS

Lisburn BT28 2DE

Offers around £219,950

#### **Description**

A very attractive detached bungalow enjoying a much admired and highly respected residential setting, just off the Antrim Road and convenient to Lisburn City for all major shopping amenities as well as leisure facilities, railway station and road networks for other towns and cities.

The property is situated at the end of a cul-de-sac with private and mature gardens, complimenting a well presented interior for those seeking a wonderful home in a quiet and convenient position.

Viewing a must!

#### **Features**

- Attractive detached bungalow with garage
- Entrance hallway with built in double cupboard
- Drawing room with a feature hole in the wall fireplace and inset gas fire. Sliding doors to the sun room
- Vaulted sun room with a double doors to the front gardens and sky light windows
- Open plan kitchen with dining area
- Well fitted kitchen with a range of fitted high and low level units
- Inner hallway leading to...
- Three good sized bedrooms
- Modern shower room with walk in shower, WC and wash hand basin.
  Panelled walls
- PVC double glazed windows
- Gas fired central heating
- PVC fascia boards
- Beautifully landscaped garden front and rear with mature beds and borders
- Feature patio areas to the front and rear. Tarmac driveway
- Garage with replacement remote control garage door