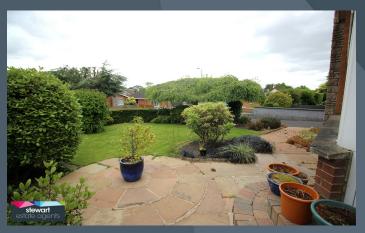

The property is situated at the end of a cul-de-sac with private and mature gardens, complimenting a well presented interior for those seeking a wonderful home in a quiet and convenient position.

Viewing a must!

#### **Features**

- Attractive detached bungalow with garage
- Entrance hallway with built in double cupboard
- Drawing room with a feature hole in the wall fireplace and inset gas fire. Sliding doors to the sun room
- Vaulted sun room with a double doors to the front gardens and sky light windows
- Open plan kitchen with dining area
- Well fitted kitchen with a range of fitted high and low level units
- Inner hallway leading to...
- Three good sized bedrooms
- Modern shower room with walk in shower, WC and wash hand basin.
  Panelled walls
- PVC double glazed windows
- Gas fired central heating
- PVC fascia boards
- Beautifully landscaped garden front and rear with mature beds and borders
- Feature patio areas to the front and rear. Tarmac driveway
- Garage with replacement remote control garage door