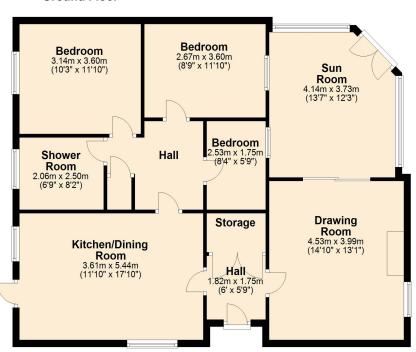

#### **Ground Floor**

Garage 2.90m x 6.60m (9'6" x 21'8")

#### **Features**

- Attractive detached bungalow with garage
- Entrance hallway with built in double cupboard
- Drawing room with a feature hole in the wall fireplace and inset gas fire. Sliding doors to the sun room
- Vaulted sun room with a double doors to the front gardens and sky light windows
- Open plan kitchen with dining area
- Well fitted kitchen with a range of fitted high and low level units
- Inner hallway leading to...
- Three good sized bedrooms
- Modern shower room with walk in shower, WC and wash hand basin.
  Panelled walls
- PVC double glazed windows
- Gas fired central heating
- PVC fascia boards
- Beautifully landscaped garden front and rear with mature beds and borders
- Feature patio areas to the front and rear. Tarmac driveway
- Garage with replacement remote control garage door