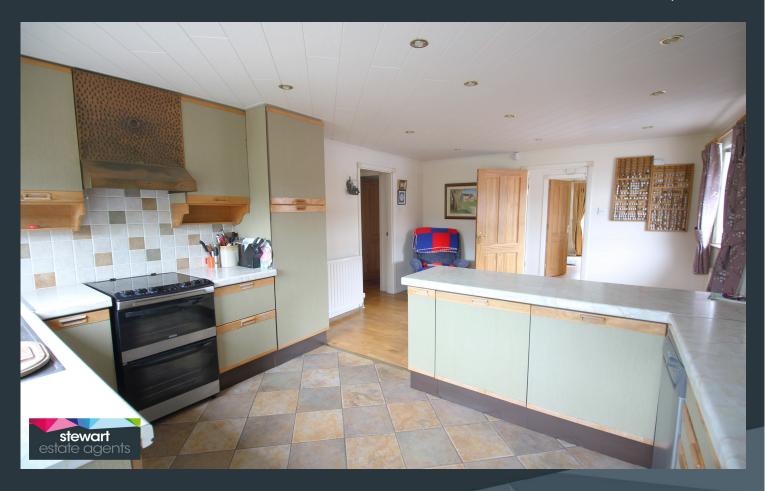

#### **Features**

- Attractive detached bungalow with garage
- Entrance hallway with built in double cupboard
- Drawing room with a feature hole in the wall fireplace and inset gas fire. Sliding doors to the sun room
- Vaulted sun room with a double doors to the front gardens and sky light windows
- Open plan kitchen with dining area
- Well fitted kitchen with a range of fitted high and low level units
- Inner hallway leading to...
- Three good sized bedrooms
- Modern shower room with walk in shower, WC and wash hand basin.
  Panelled walls
- PVC double glazed windows
- Gas fired central heating
- PVC fascia boards
- Beautifully landscaped garden front and rear with mature beds and borders
- Feature patio areas to the front and rear. Tarmac driveway
- Garage with replacement remote control garage door