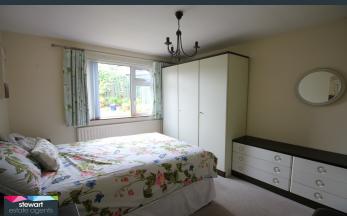

#### **Features**

- Attractive detached bungalow with garage
- Entrance hallway with built in double cupboard
- Drawing room with a feature hole in the wall fireplace and inset gas fire. Sliding doors to the sun room
- Vaulted sun room with a double doors to the front gardens and sky light windows
- Open plan kitchen with dining area
- Well fitted kitchen with a range of fitted high and low level units
- Inner hallway leading to...
- Three good sized bedrooms
- Modern shower room with walk in shower, WC and wash hand basin.
  Panelled walls
- PVC double glazed windows
- Gas fired central heating
- PVC fascia boards
- Beautifully landscaped garden front and rear with mature beds and borders
- Feature patio areas to the front and rear. Tarmac driveway
- Garage with replacement remote control garage door