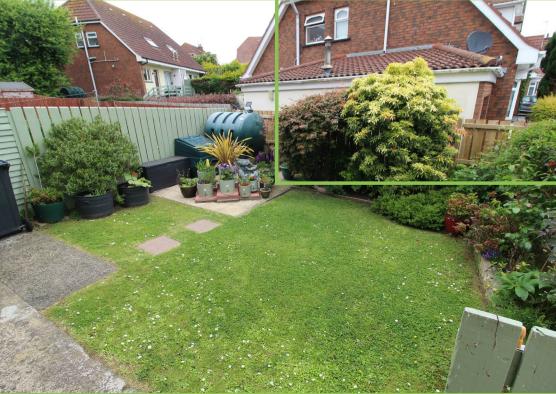

#### **Outside**

Situated on a corner site with tarmac driveway to the rear with parking for two cars. Mature gardens surround the property laid out in lawn with shrubs and trees. Outside power point. Outside tap.