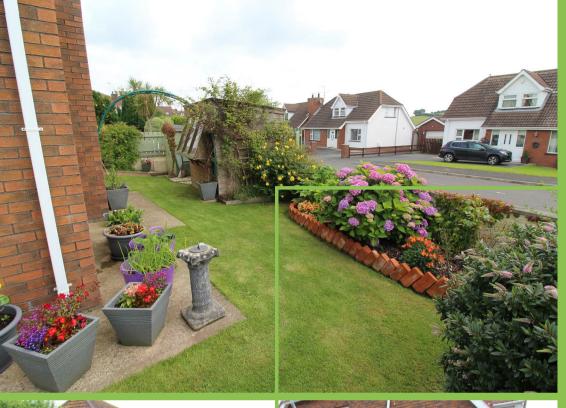

#### **Outside**

Situated on a corner site with tarmac driveway to the rear with parking for two cars. Mature gardens surround the property laid out in lawn with shrubs and trees. Outside power point. Outside tap.