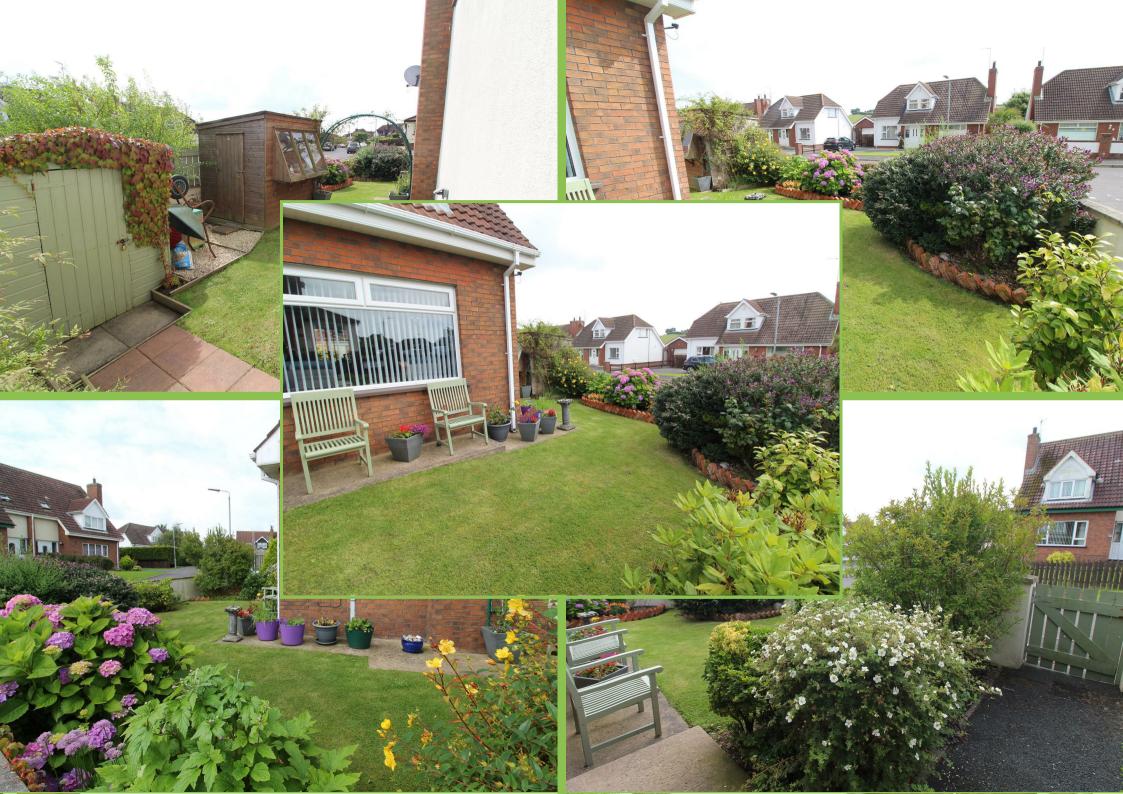

## 1 Ardfern Close, Downpatrick, BT30 6TY

This well maintained semi detached home occupies a corner site in the popular Ardfern development. The property comprises lounge, kitchen with dining area and cloakroom downstairs with three bedrooms and bathroom on the first floor. The gardens to the front, side and rear are laid out in lawns with mature shrubs and trees with off street parking to rear with parking for two vehicles.

#### **Outside**

Situated on a corner site with tarmac driveway to the rear with parking for two cars. Mature gardens surround the property laid out in lawn with shrubs and trees. Outside power point. Outside tap.