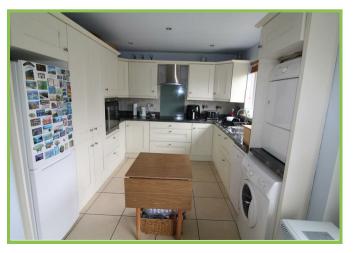

# Kitchen/dining area 20'02 x 13'03

High and low level units with recess for washing machine, tumble dryer, fridge freezer and dishwasher. Integrated eye level oven. Ceramic four ring electric hob with glass splashback. Stainless steel extractor fan. 1 1/2 stainless steel sink unit. Tiled at splashback. Tiled flooring. Sliding patio doors at dining area.