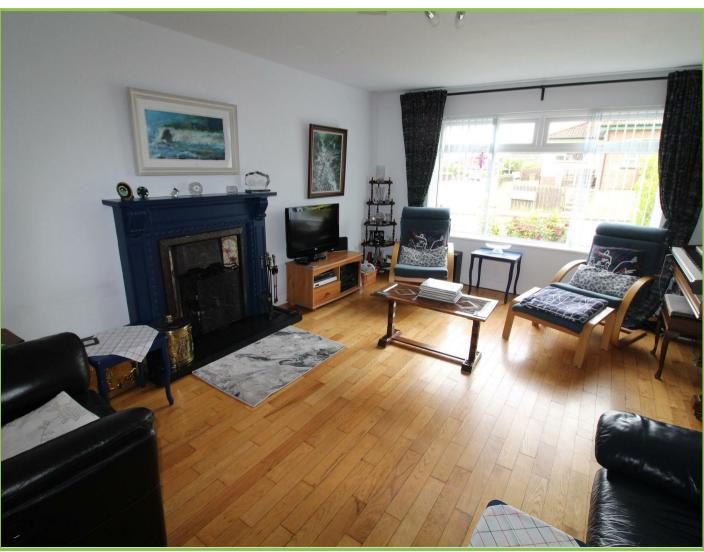

### Lounge 18'01 x 13'01

Feature fireplace with decorative inset and wooden surround. Solid wooden floor. Doors to