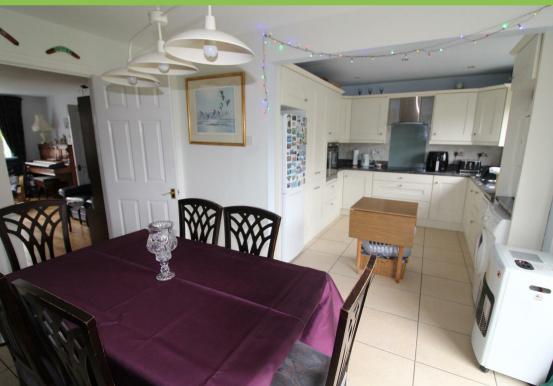

# Kitchen/dining area 20'02 x 13'03

High and low level units with recess for washing machine, tumble dryer, fridge freezer and dishwasher. Integrated eye level oven. Ceramic four ring electric hob with glass splashback. Stainless steel extractor fan. 1 1/2 stainless steel sink unit. Tiled at splashback. Tiled flooring. Sliding patio doors at dining area.