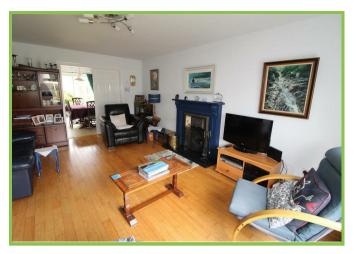

### Lounge 18'01 x 13'01

Feature fireplace with decorative inset and wooden surround. Solid wooden floor. Doors to