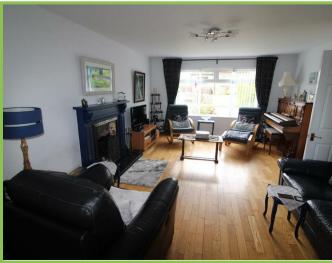

### Lounge 18'01 x 13'01

Feature fireplace with decorative inset and wooden surround. Solid wooden floor. Doors to