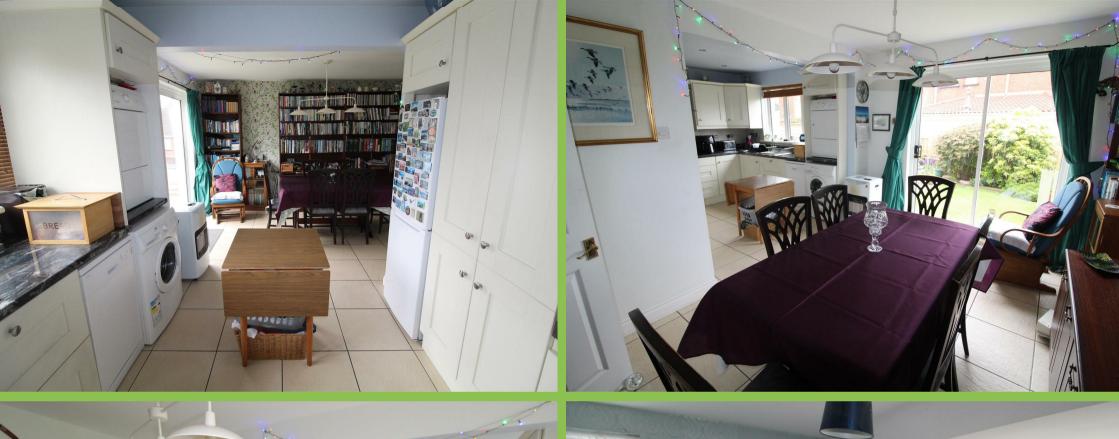

# Kitchen/dining area 20'02 x 13'03

High and low level units with recess for washing machine, tumble dryer, fridge freezer and dishwasher. Integrated eye level oven. Ceramic four ring electric hob with glass splashback. Stainless steel extractor fan. 1 1/2 stainless steel sink unit. Tiled at splashback. Tiled flooring. Sliding patio doors at dining area.

### Lounge 18'01 x 13'01

Feature fireplace with decorative inset and wooden surround. Solid wooden floor. Doors to