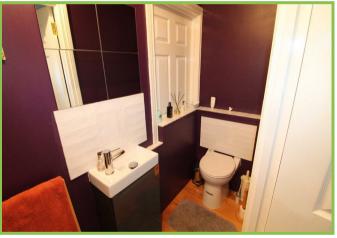

### Cloakroom

White saniflow w.c, and vanity wash hand basin. Tiled at splashback. Storage cupboard.