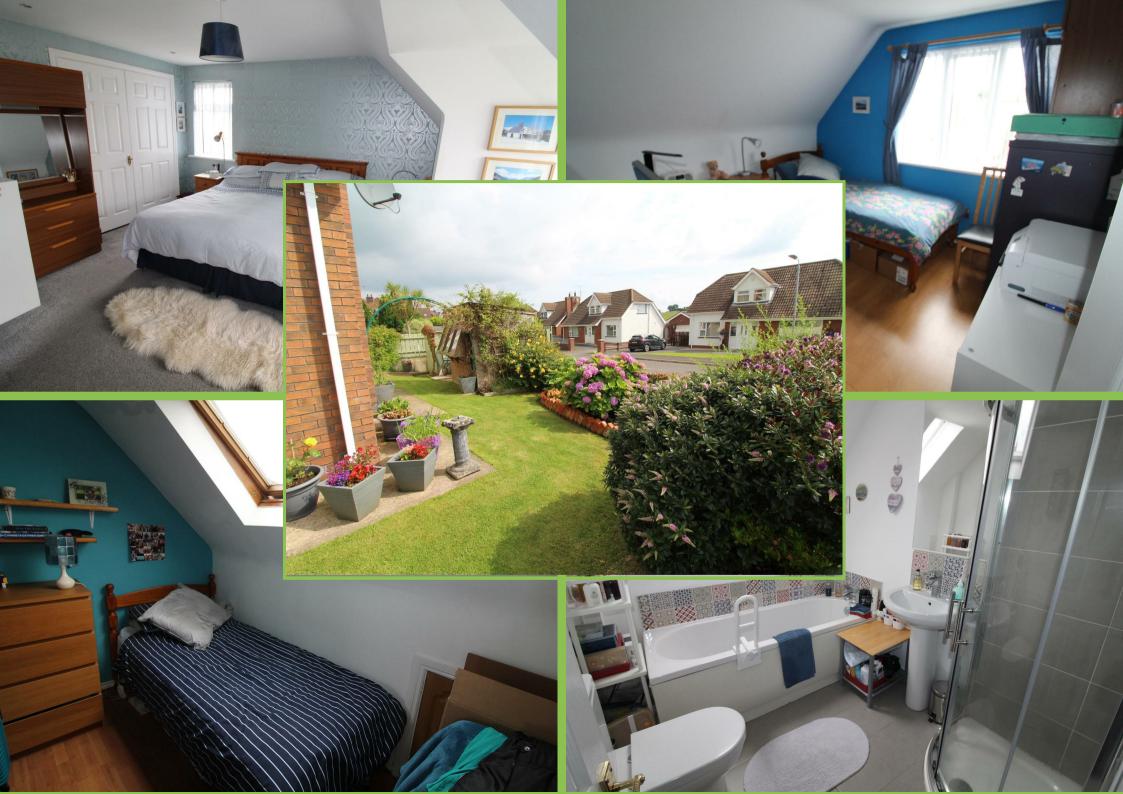

## 1 Ardfern Close, Downpatrick, BT30 6TY

This well maintained semi detached home occupies a corner site in the popular Ardfern development. The property comprises lounge, kitchen with dining area and cloakroom downstairs with three bedrooms and bathroom on the first floor. The gardens to the front, side and rear are laid out in lawns with mature shrubs and trees with off street parking to rear with parking for two vehicles.

# Master Bedroom **15'07 x 13'03**

Double aspect. Built in wardrobes.

# Bedroom Two 10'10 x 9'10

Rear facing. Laminated wooden flooring.

## Bedroom Three

9'10 x 7'08

Velux window. Laminated wooden flooring. Eaves storage.

#### **Bathroom**

White panelled bath, shower cubicle with Redring electric shower, low flush w.c. Tiled at splashback. Tiled floor. Velux window.

#### **Outside**

Situated on a corner site with tarmac driveway to the rear with parking for two cars. Mature gardens surround the property laid out in lawn with shrubs and trees. Outside power point. Outside tap.