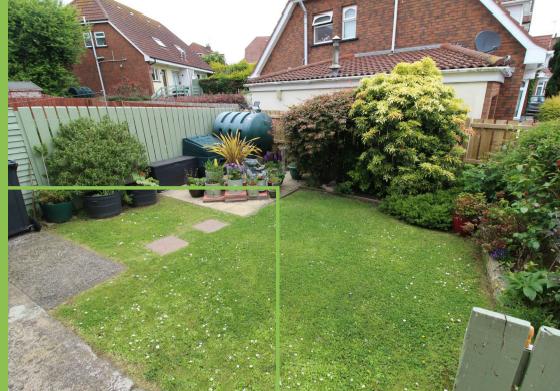

#### **Outside**

Situated on a corner site with tarmac driveway to the rear with parking for two cars. Mature gardens surround the property laid out in lawn with shrubs and trees. Outside power point. Outside tap.