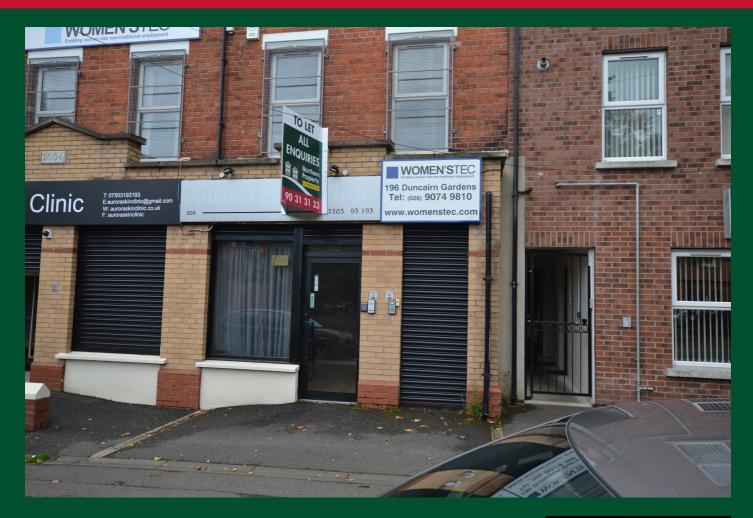

# Description

**EXCELLENT MODERN GROUND FLOOR** RETAIL UNIT - Northern Property are delighted to be offering to let this brilliant retail unit located on Duncairn Gardens in North Belfast. Depending on the use this unit may require little to no work, while lending itself to various uses subject to planning consents. The premises has previously been used for a clothes shop and then recently a skin care clinic. The unit comprises a main shop floor/reception area, two treatment rooms, toilet facilities, a kitchen, and an enclosed rear yard. The unit is circa 400 sqft, has gas heating, and double glazing throughout. Further benefiting the premises is the excellent glazed frontage, roller shutter, keypad access, and high volumes of vechicular and pedestrian footfall. Being competively priced at £5,200 Per Annum (£433.33 Per Month) and rate have been calculated to be approximately £1,000 Per Annum (£83.33 Per Month). Please note all prices are listed exclusive of VAT, but may be subject to VAT. If you think this great unit is for you, please contact our Commercial Rental Team on 028 90 31 31 33 for further information and arrange a viewing.

#### SHOP FRONT:

12' 8" x 9' 10" (c. 3.86m x 3.00m)

Aluminum glazed frontage with roller shutter. Laminate flooring. Electric meter box. 1 x Double radiator. Suspended ceiling. Halogen lighting. Alarm system. CCTV. Fire Escape Signage.