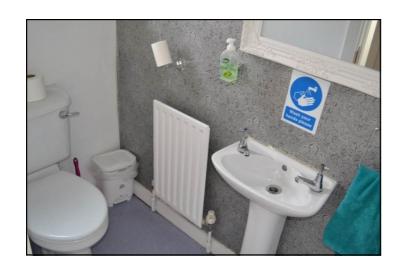

# BATHROOM:

5' 10" x 3' 2" (c. 1.78m x 0.97m)

White two piece suite. 1 x Single radiator. PVC window. Suspended ceiling. Vinyl flooring. Part tiled walls OUTSIDE