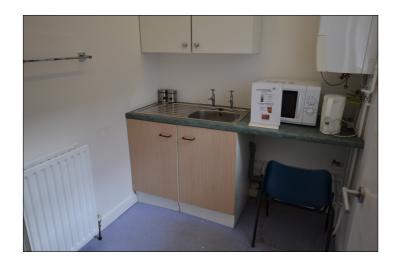

#### KITCHEN:

7' 1" x 5' 10" (c. 2.16m x 1.78m)

Vinyl flooring. 1 x Double radiator. 1 x PVC window. Gas boiler. Suspended ceiling. Strip lighting. High/low level units. Stainless steel sink. Hand towel rail.