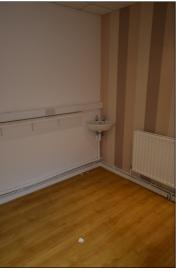

# **TREATMENT ROOM 1**

7' 3" x 8' 0" (c. 2.21m x 2.44m)

Laminate flooring. 1 x Double radiator. Suspended ceiling. Spot lighting. Heat detector. Small WHB.

#### TREATMENT ROOM 2

7' 3" x 8' 0" (c. 2.21m x 2.44m)

Laminate flooring. 1 x Double radiator. Suspended ceiling. Spot lighting. Small WHB