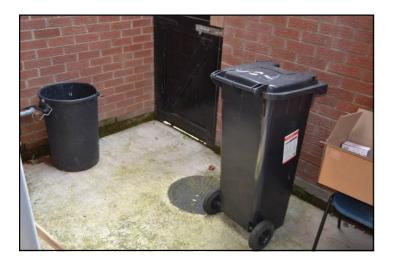

mises is the excellent glazed frontage, roller shutter, keypad access, and high volumes of vechicular and pedestrian footfall. Being competively priced at £5,200 Per Annum (£433.33 Per Month) and rate have been calculated to be approximately £1,000 Per Annum (£83.33 Per Month). Please note all prices are listed exclusive of VAT, but may be subject to VAT. If you think this great unit is for you, please contact our Commercial Rental Team on 028 90 31 31 33 for further information and arrange a viewing.

# Comprises

#### **GROUND FLOOR**

#### SHOP FRONT:

12' 8" x 9' 10" (c. 3.86m x 3.00m)

Aluminum glazed frontage with roller shutter. Laminate flooring. Electric meter box. 1 x Double radiator. Suspended ceiling. Halogen lighting. Alarm system. CCTV. Fire Escape Signage.

ROOM (1):









14' 8" x 6' 6" (c. 4.47m x 1.98m)

Laminate flooring. Storage cupboard. Suspended ceiling. Halogen lighting. Heat detector.

# **TREATMENT ROOM 1**

7' 3" x 8' 0" (c. 2.21m x 2.44m)

Laminate flooring. 1 x Double radiator. Suspended ceiling. Spot lighting. Heat detector. Small WHB.

#### TREATMENT ROOM 2

7' 3" x 8' 0" (c. 2.21m x 2.44m)

Laminate flooring. 1 x Double radiator. Suspended ceiling. Spot lighting. Small WHB

#### **REAR HALLWAY:**

5' 10" x 2' 7" (c. 1.78m x 0.79m) Vinyl flooring. 1 x Single radiator.

Suspended ceiling. Heat detector.

#### KITCHEN:

7' 1" x 5' 10" (c. 2.16m x 1.78m)

Vinyl flooring. 1 x Double radiator. 1 x PVC window. Gas boiler. Suspended ceiling. Strip lighting. High/low level units. Stainless steel sink. Hand towel rail.

# BATHROOM:

5' 10" x 3' 2" (