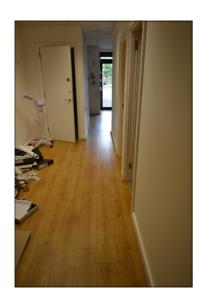

#### SHOP FRONT:

12' 8" x 9' 10" (c. 3.86m x 3.00m)

Aluminum glazed frontage with roller shutter. Laminate flooring. Electric meter box. 1 x Double radiator. Suspended ceiling. Halogen lighting. Alarm system. CCTV. Fire Escape Signage.

ROOM (1):

14' 8" x 6' 6" (c. 4.47m x 1.98m)

Laminate flooring. Storage cupboard. Suspended ceiling. Halogen lighting. Heat detector.