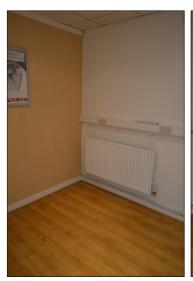

#### SHOP FRONT:

12' 8" x 9' 10" (c. 3.86m x 3.00m)

Aluminum glazed frontage with roller shutter. Laminate flooring. Electric meter box. 1 x Double radiator. Suspended ceiling. Halogen lighting. Alarm system. CCTV. Fire Escape Signage.

ROOM (1):

14' 8" x 6' 6" (c. 4.47m x 1.98m)

Laminate flooring. Storage cupboard. Suspended ceiling. Halogen lighting. Heat detector.