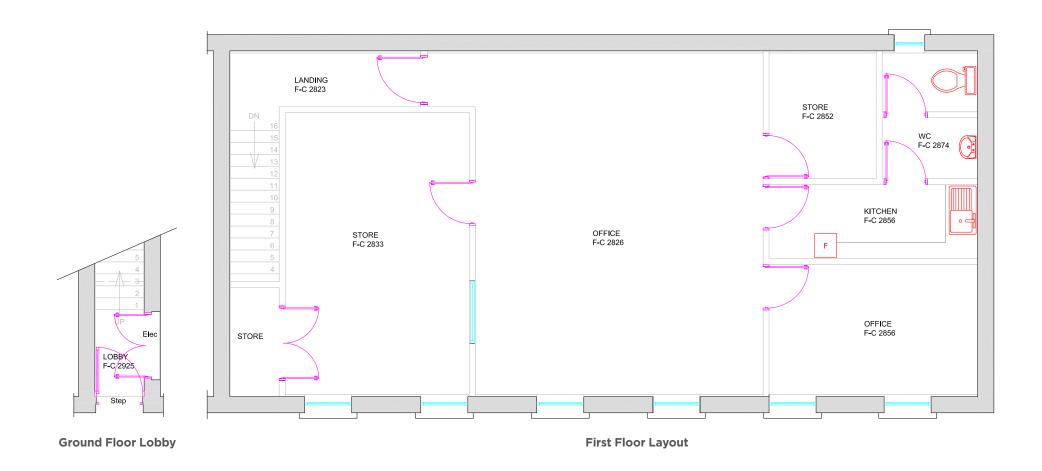

#### **Description**

The property comprises a spacious 1st floor office suite with a self-contained ground floor entrance, secured with an electrically operated roller shutter door. Internally the office accommodation benefits from an open plan working area, two private offices, a store, kitchen and toilet.

#### **Accommodation**

We calculate the approximate Net Internal Areas to be as follows:

| Description                           | Sq. M | Sq. Ft |
|---------------------------------------|-------|--------|
| Office 1:                             | 35.50 | 360    |
| Office 2:                             | 17.50 | 188    |
| Office 3:                             | 9.50  | 102    |
| Kitchen:                              | 5.50  | 60     |
| Storage:                              | 4.70  | 50     |
| W/Cs                                  |       |        |
| Total Approximate Net Internal Area : | 70.70 | 760    |