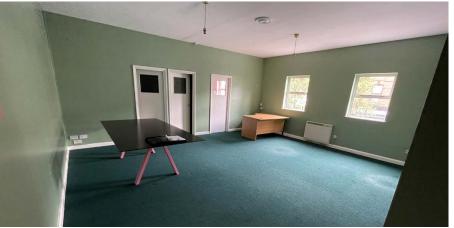

#### **Description**

The property comprises a spacious 1st floor office suite with a self-contained ground floor entrance, secured with an electrically operated roller shutter door. Internally the office accommodation benefits from an open plan working area, two private offices, a store, kitchen and toilet.

Finishes include Upvc double glazed windows, carpeted flooring throughout, plastered and painted walls and ceilings and a mixture of pendant and fluorescent strip lighting.

A Tenant will benefit from 24 hr access to the property.