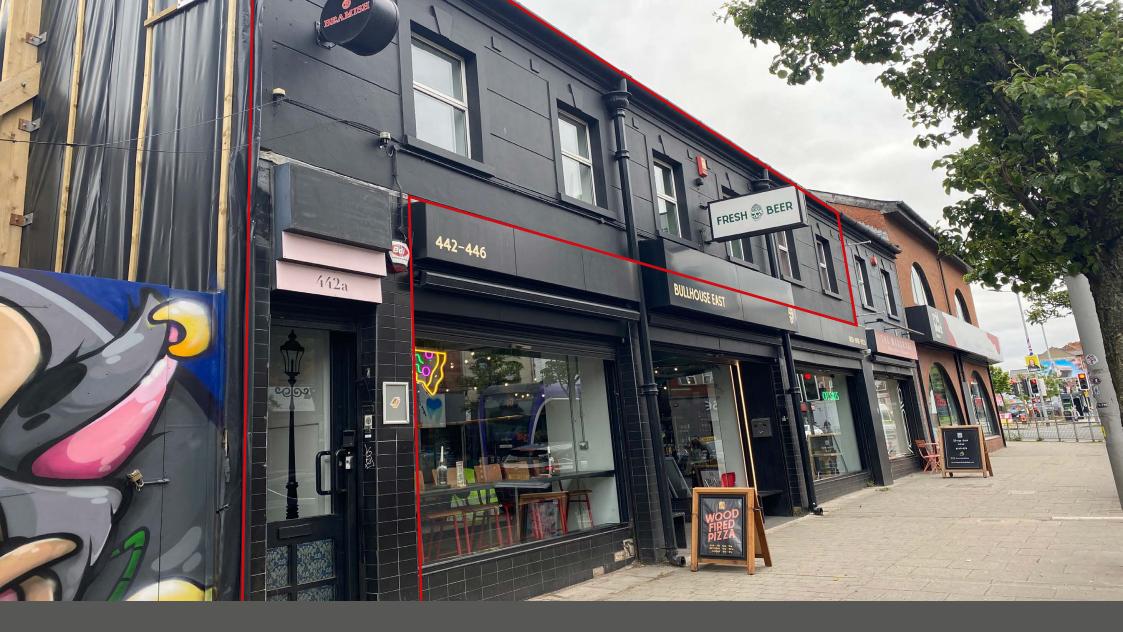

442a Newtownards Road, Belfast, BT4 1HJ

442a Newtownards Road, Belfast, BT4 1HJ

Situated prominently on the Newtownards Road, directly above Bullhouse East, the subject premises occupies a prime location benefitting from high volumes of passing vehicular traffic and footfall.

The property is easily reached by Glider or bicycle, boasted by an unparalleled network of Greenways and dedicated cycling infrastructure paths connecting with the Newtownards Road.