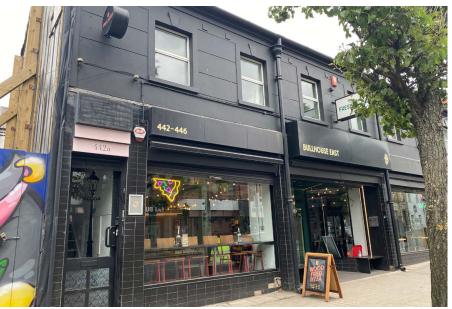

442a Newtownards Road, Belfast, BT4 1HJ

442a Newtownards Road, Belfast, BT4 1HJ

Situated prominently on the Newtownards Road, directly above Bullhouse East, the subject premises occupies a prime location benefitting from high volumes of passing vehicular traffic and footfall.

The property is easily reached by Glider or bicycle, boasted by an unparalleled network of Greenways and dedicated cycling infrastructure paths connecting with the Newtownards Road.