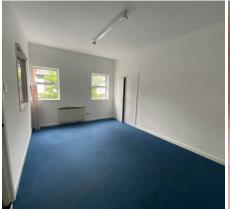

#### **Description**

The property comprises a spacious 1st floor office suite with a self-contained ground floor entrance, secured with an electrically operated roller shutter door. Internally the office accommodation benefits from an open plan working area, two private offices, a store, kitchen and toilet.

Finishes include Upvc double glazed windows, carpeted flooring throughout, plastered and painted walls and ceilings and a mixture of pendant and fluorescent strip lighting.

A Tenant will benefit from 24 hr access to the property.