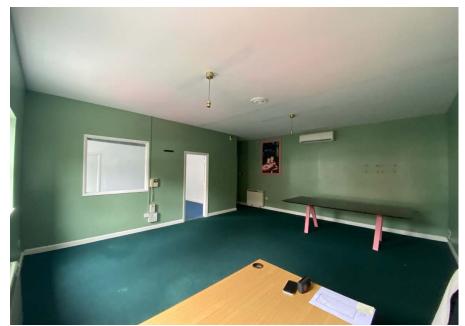

#### **Description**

The property comprises a spacious 1st floor office suite with a self-contained ground floor entrance, secured with an electrically operated roller shutter door. Internally the office accommodation benefits from an open plan working area, two private offices, a store, kitchen and toilet.

Finishes include Upvc double glazed windows, carpeted flooring throughout, plastered and painted walls and ceilings and a mixture of pendant and fluorescent strip lighting.

A Tenant will benefit from 24 hr access to the property.