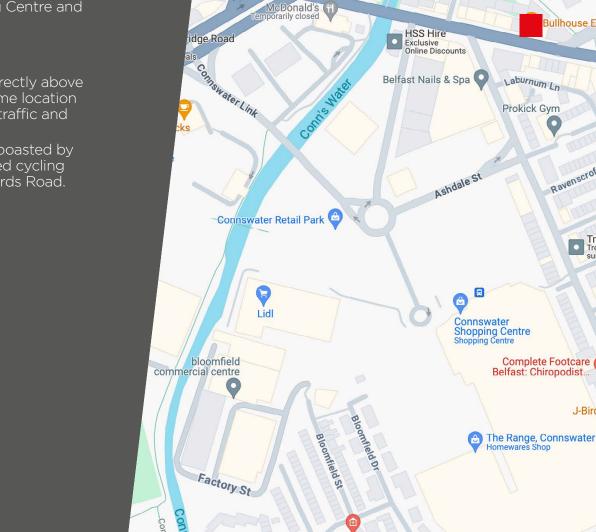

Situated prominently on the Newtownards Road, directly above Bullhouse East, the subject premises occupies a prime location benefitting from high volumes of passing vehicular traffic and footfall.

The property is easily reached by Glider or bicycle, boasted by an unparalleled network of Greenways and dedicated cycling infrastructure paths connecting with the Newtownards Road.