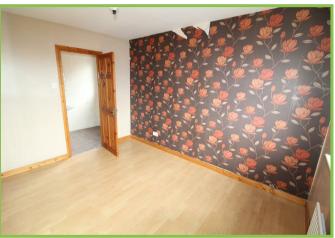

# Bedroom Two 11'11 x 9'09

Rear facing. Wooden flooring

# Bedroom Three 10'07 x 8'0

Front facing. Wooden flooring.