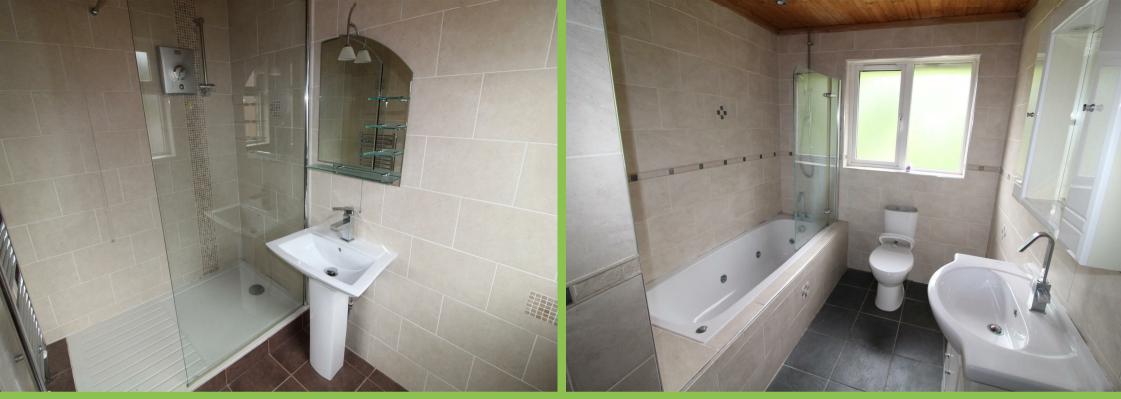

### Master Bedroom 11'10 x 10'10

Front facing. Wooden flooring. Ensuite with shower cubicle and vanity wash hand basin. Tiled floor.

#### **Bathroom**

White panelled bath with shower over, low flush w.c., vanity unit. Fully tiled.