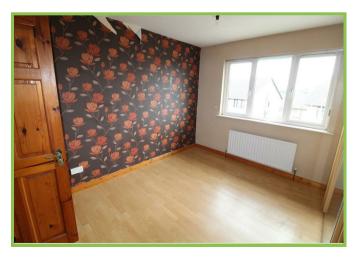

# Bedroom Two 11'11 x 9'09

Rear facing. Wooden flooring

# Bedroom Three 10'07 x 8'0

Front facing. Wooden flooring.