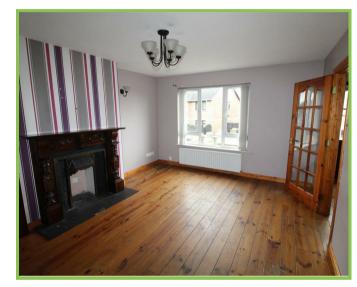

6 Struell Crescent, Downpatrick, BT30 6GT Offers Around £120,000

### 6 Struell Crescent, Downpatrick, BT30 6GT

This three bedroom semi detached house is situated close to local shops, schools and amenities.

The property offers three bedrooms (master with ensuite), Lounge, kitchen/dining area and bathroom.







#### **Entrance Hall**

Cloakroom with pedestal wash hand basin and low flush w.c.

### Lounge 16'05 x 12'02

Fireplace. Wooden flooring.

# Kitchen/dining area 19'0 x 10'07

High and low level units with 1 1/2 stainless steel sink unit. Tiled floor. Patio doors at dining area.

#### First Floor

### Master Bedroom 11'10 x 10'10

Front facing. Wooden flooring. Ensuite with shower cubicle and vanity wash hand basin. Tiled floor.

# Bedroom Two 11'11 x 9'09

Rear facing. Wooden flooring

# Bedroom Three 10'07 x 8'0

Front facing. Wooden flooring.

#### **Bathroom**

White panelled bath with shower over, low flush w.c., vanity unit. Fully tiled.

#### Outside

Driveway to the side with gardens to the front. Enclosed rear garden.

















Please note we have not tested the servic