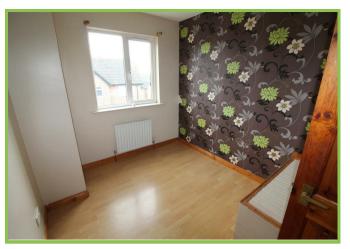

# Bedroom Two 11'11 x 9'09

Rear facing. Wooden flooring

# Bedroom Three 10'07 x 8'0

Front facing. Wooden flooring.