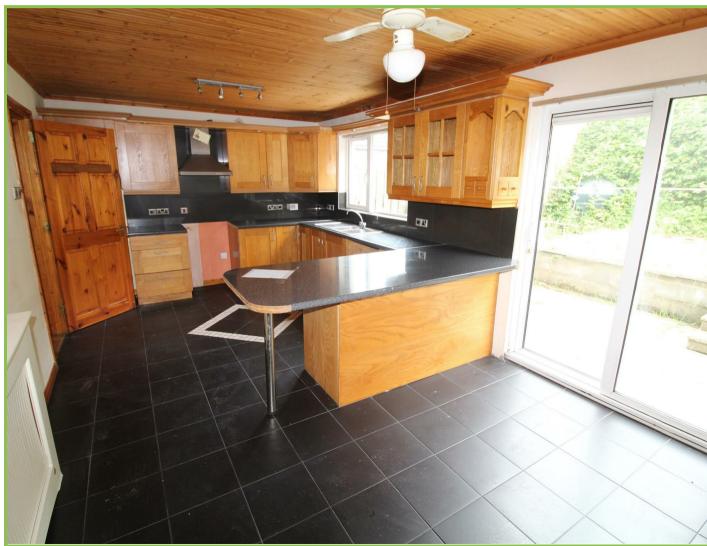

# Kitchen/dining area 19'0 x 10'07

High and low level units with 1 1/2 stainless steel sink unit. Tiled floor. Patio doors at dining area.