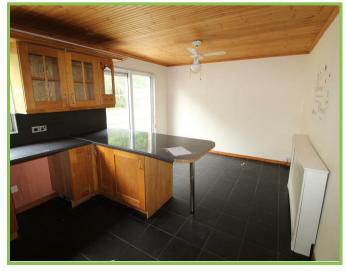

# Kitchen/dining area 19'0 x 10'07

High and low level units with 1 1/2 stainless steel sink unit. Tiled floor. Patio doors at dining area.