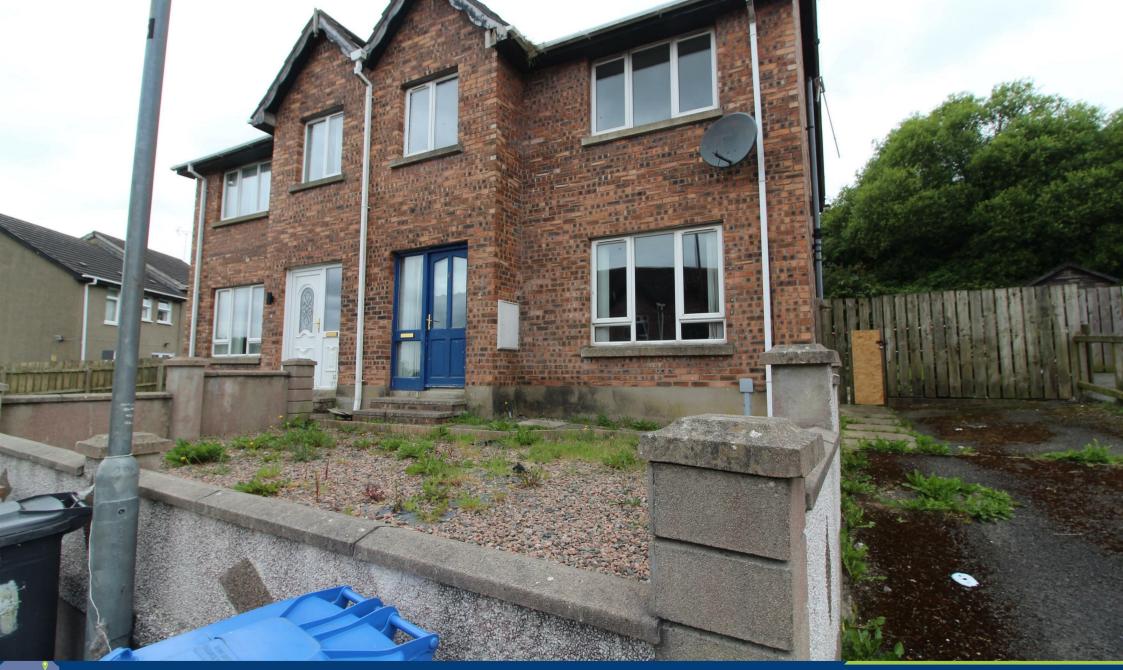

6 Struell Crescent, Downpatrick, BT30 6GT Offers Around £120,000

### 6 Struell Crescent, Downpatrick, BT30 6GT

This three bedroom semi detached house is situated close to local shops, schools and amenities.

The property offers three bedrooms (master with ensuite), Lounge, kitchen/dining area and bathroom.

#### Outside

Driveway to the side with gardens to the front. Enclosed rear garden.

Please note we have not tested the services or systems in this property. Purchasers should make/commission their own inspections if they feel it is necessary.