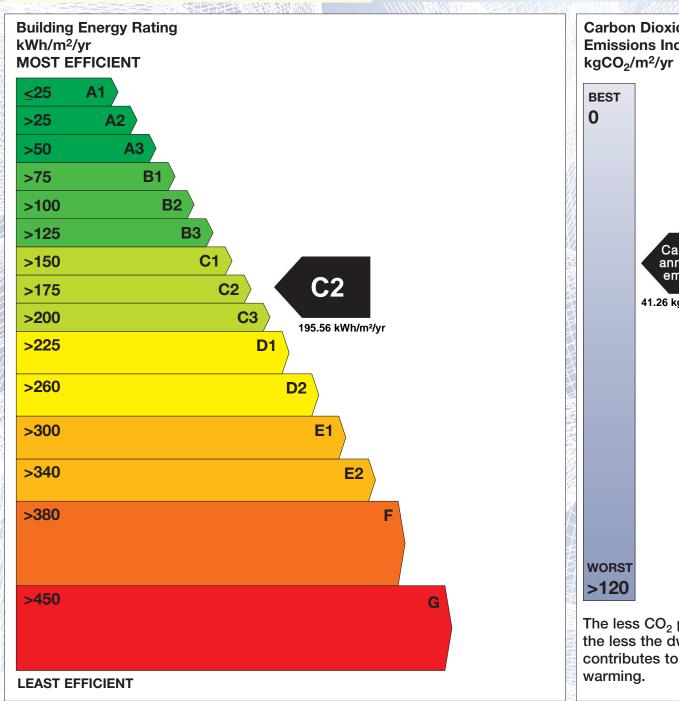

## BER for the building detailed below is:

C<sub>2</sub>

**Address** 45 SAINT KIERANS CRESCENT

JOHNSWELL ROAD

**KILKENNY** CO. KILKENNY

Eircode R95F7X4 **BER Number** 113909121 Date of Issue 22/06/2021 Valid Until 22/06/2031 Assessor Number 105779

Assessor Company No 101663

The Building Energy Rating (BER) is an indication of the energy performance of this dwelling. It covers energy use for space heating, water heating, ventilation and lighting, calculated on the basis of standard occupancy. It is expressed as primary energy use per unit floor area per year (kWh/m²/yr).

'A' rated properties are the most energy efficient and will tend to have the lowest energy bills.

Carbon Dioxide (CO<sub>2</sub>) **Emissions Indicator** Calculated annual CO2 emissions 41.26 kgCO<sub>2</sub>/m<sup>2</sup>/yr The less CO<sub>2</sub> produced, the less the dwelling contributes to global