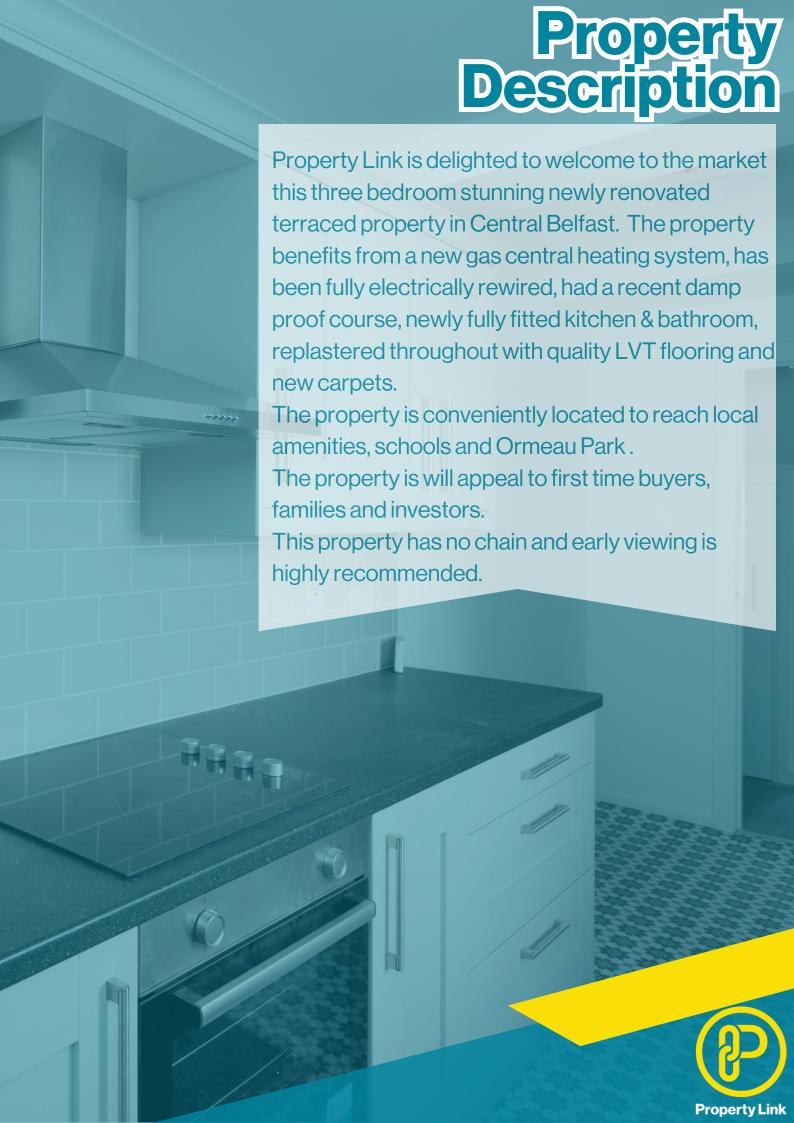

## **KITCHEN:**

5Mx 1.94M (16'5" x 6'4)

Newly fitted modern grey high and low level kitchen units, offering ample storage. Fitted oven hob and extraction fan, with space free standing washing machine, and fridge/freezer, vinyl floor covering, access to the rear garden.