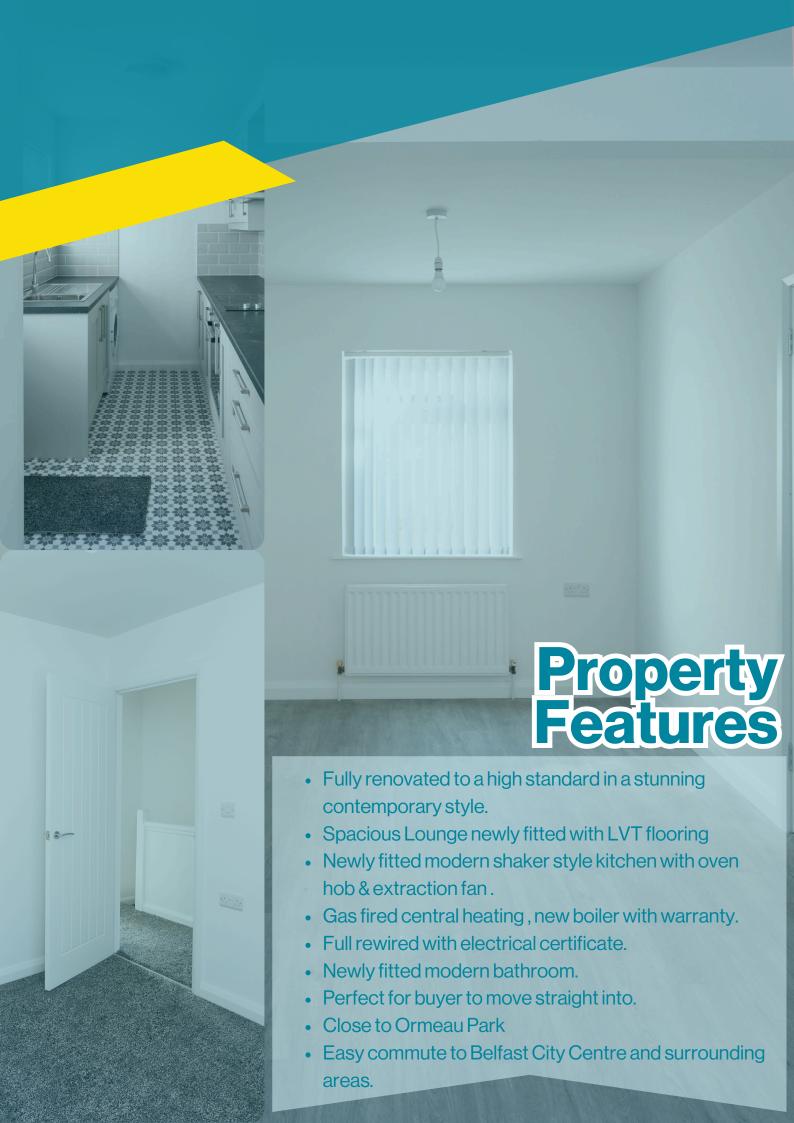

# **ENTRANCE HALL:**

4m x1.52m (13'1" x5')

Spacious Hallway with LVT wooden flooring.

## **LIVING ROOM:**

6.10M x 2.92M (20'x9'7")

Large living room with window to front. Modern LVT wooden flooring, freshly plastered and painted walls.

## **KITCHEN:**

5Mx 1.94M (16'5" x 6'4)

Newly fitted modern grey high and low level kitchen units, offering ample storage. Fitted oven hob and extraction fan, with space free standing washing machine, and fridge/freezer, vinyl floor covering, access to the rear garden.

#### **BATHROOM:**

Newly white suite comprising panelled bath with electric shower. Wash hand basin and W.C and aqua panelled splash back

02890663106 info@propertylinkni.co.uk 36 Lisburn Road, Belfast, BT9 6AA