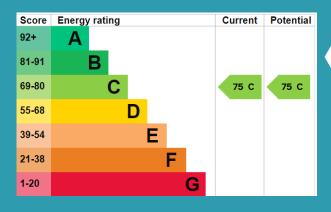

## Feature:

- 3 Bedrooms
- 1 Living Room
- 1 BathroomNewly renovated





02890663106 info@propertylinkni.co.uk 36 Lisburn Road, Belfast, BT9 6AA







# **ENTRANCE HALL:**

4m x1.52m (13'1" x5')

Spacious Hallway with LVT wooden flooring.

## **LIVING ROOM:**

6.10M x 2.92M (20'x9'7")

Large living room with window to front. Modern LVT wooden flooring, freshly plastered and painted walls.

## **KITCHEN:**

5Mx 1.94M (16'5" x 6'4)

Newly fitted modern grey high and low level kitchen units, offering ample storage. Fitted oven hob and extraction fan, with space free standing washing machine, and fridge/freezer, vinyl floor covering, access to the rear garden.





3 x2.92m (9'10"x9'7")

Double room with rear aspect and carpeted flooring **BEDROOM (2):** 

3.00 x2.80m (9'10"x9'2")

Double room with front aspect and carpeted flooring **BEDROOM (3):** 

4.00 x1.