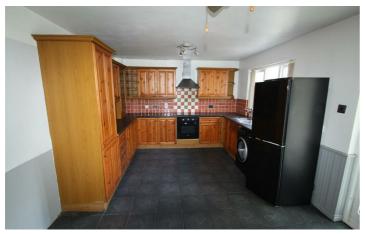

## Kitchen/Dining Room

11'2" x 17'2"

A range of high and low level units including stainless steel sink unit, integrated oven and hob, recess for fridge freezer and washing machine. Tiled floor and door to rear.