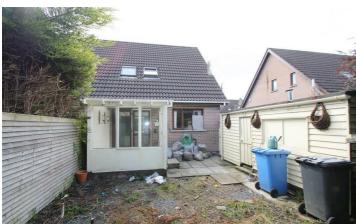

### Outside

To the front is a small garden laid out in lawns with a stoned driveway. To the rear is an enclosed garden with mature plantings and lawns.