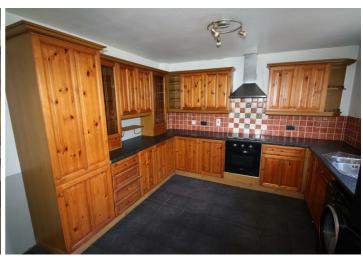

## Kitchen/Dining Room

11'2" x 17'2"

A range of high and low level units including stainless steel sink unit, integrated oven and hob, recess for fridge freezer and washing machine. Tiled floor and door to rear.