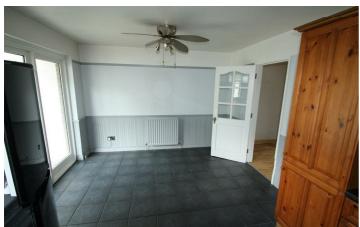

## **Living Room**

15'6" x 11'1" Wooden laminate flooring. Fireplace with wooden surround.