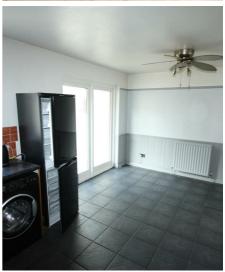

## Kitchen/Dining Room

11'2" x 17'2"

A range of high and low level units including stainless steel sink unit, integrated oven and hob, recess for fridge freezer and washing machine. Tiled floor and door to rear.