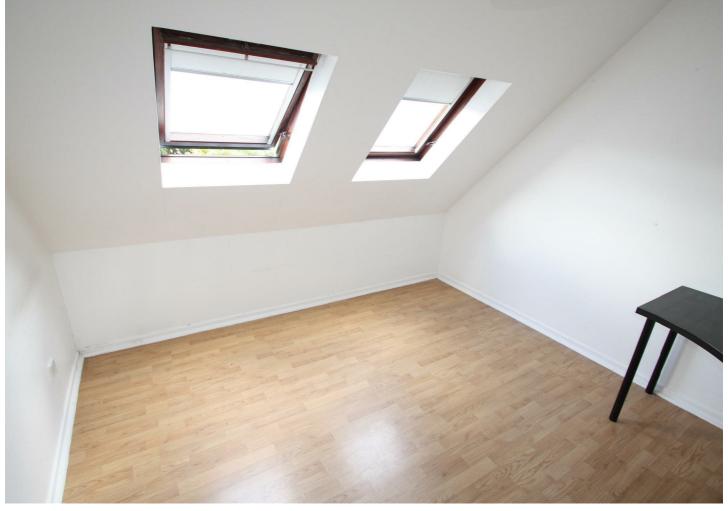

door to entrance hall.

## **Living Room**

15'6" x 11'1" Wooden laminate flooring. Fireplace with wooden surround.

## Kitchen/Dining Room

11'2" x 17'2"

A range of high and low level units including stainless steel sink unit, integrated oven and hob, recess for fridge freezer and washing machine. Tiled floor and door to rear.

#### First floor

### **Bathroom**

8'6" x 7'1"

White suite comprising low flush w.c. wash hand basin and bath with overhead shower. Tiled floor.

### Bedroom 1

8'6" x 9'9" Two skylights.

### Bedroom 2

14'9" x 10'1" Window to front, door to:

### Bedroom 3

11'4" x 6'9" Skylight, door.

### Outside

To the front is a small garden laid out in lawns with a stoned driveway. To the rear is an enclosed garden with mature plantings and lawns.











































# **Ground Floor**



Questions you may have. Which mortgage would suit me best?

How much deposit will I need? What are my monthly repayments going to be?

To answer these and other mortgage related questions contact our mortgage advisor on 0289 756 1155.

Your home may be repossessed if you do not keep up repayments on your mortgage.

We DO NOT charge for initial mortgage consultations. We may charge a fee on completion depending on circumstances. Our typical fee is £250, however, please confirm with Mortgage Consultant at time of appointment.

Please note that we have not tested the services or systems in this property. Purchasers should make/commission their own inspections if they feel it is necessary.

#### ULSTER PROPERTY SALES.CO.UK

ANDERSONSTOWN 028 9060 5200