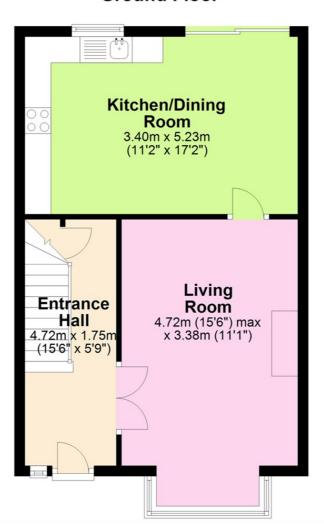

#### **Entrance Hall**

15'6" x 5'9" Solid wooden door to entrance hall.

## **Living Room**

15'6" x 11'1" Wooden laminate flooring. Fireplace with wooden surround.

## Kitchen/Dining Room

11'2" x 17'2"

A range of high and low level units including stainless steel sink unit, integrated oven and hob, recess for fridge freezer and washing machine. Tiled floor and door to rear.

# **Ground Floor**

Questions you may have. Which mortgage would suit me best?

How much deposit will I need? What are my monthly repayments going to be?

To answer these and other mortgage related questions contact our mortgage advisor on 0289 756 1155.