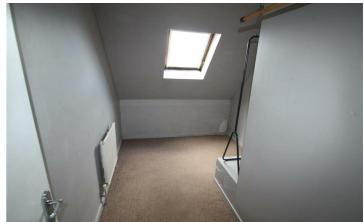

### Bedroom 1

8'6" x 9'9" Two skylights.

### Bedroom 3

11'4" x 6'9" Skylight, door.