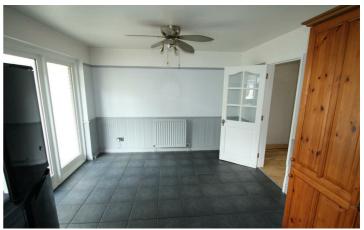

## **Living Room**

15'6" x 11'1" Wooden laminate flooring. Fireplace with wooden surround.