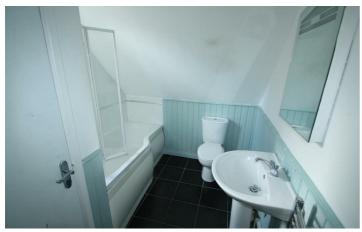

### **Bathroom**

8'6" x 7'1"

White suite comprising low flush w.c. wash hand basin and bath with overhead shower. Tiled floor.