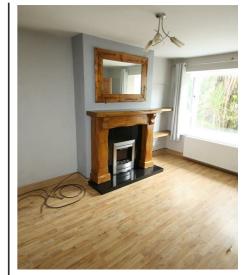

## **Living Room**

15'6" x 11'1" Wooden laminate flooring. Fireplace with wooden surround.