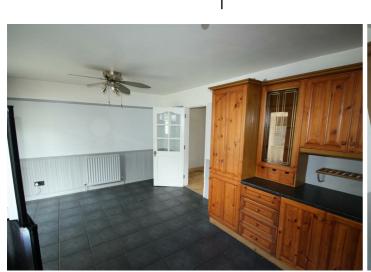

## Kitchen/Dining Room

11'2" x 17'2"

A range of high and low level units including stainless steel sink unit, integrated oven and hob, recess for fridge freezer and washing machine. Tiled floor and door to rear.