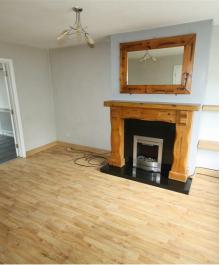

## **Living Room**

15'6" x 11'1" Wooden laminate flooring. Fireplace with wooden surround.