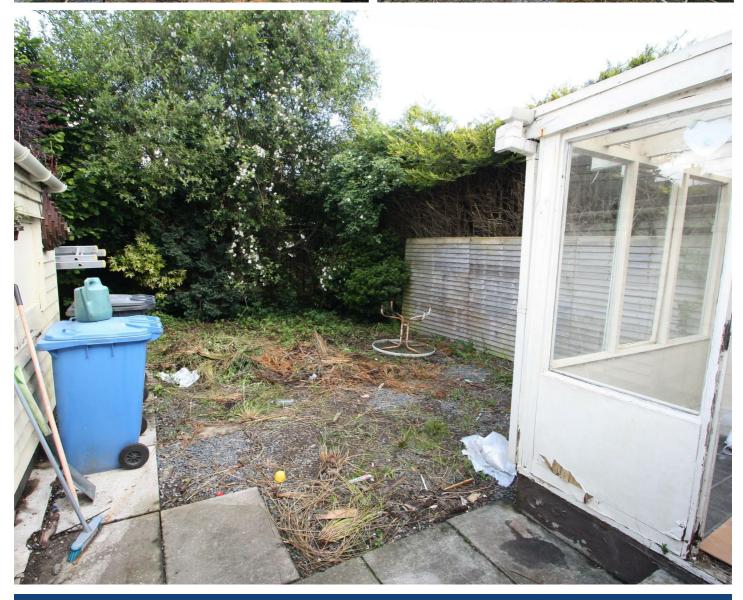

### Outside

To the front is a small garden laid out in lawns with a stoned driveway. To the rear is an enclosed garden with mature plantings and lawns.