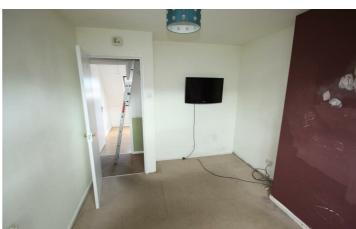

## **Living Room**

15'6" x 11'1" Wooden laminate flooring. Fireplace with wooden surround.