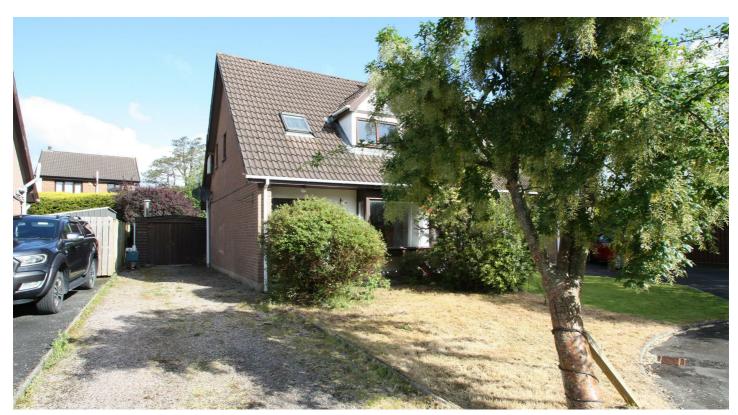

### Outside

To the front is a small garden laid out in lawns with a stoned driveway. To the rear is an enclosed garden with mature plantings and lawns.