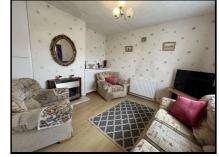

Entrance Hall 1.5m (4'11") x 4.52m (14'10") Teak front door

Sitting Room 3.65m (12'0") x 3.94m (12'11") Gas fire, Fitted presses, Laminate floor

Dining Room 2.62m (8'7") x 2.97m (9'9")

Kitchen 3.66m (12'0") x 2.43m (8'0") Fitted units, Gas cooker, Tiled floor