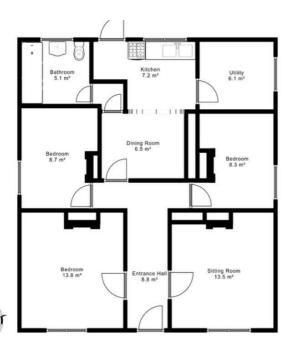

Entrance Hall 1.5m (4'11") x 4.52m (14'10") Teak front door

Sitting Room 3.65m (12'0") x 3.94m (12'11") Gas fire, Fitted presses, Laminate floor

Dining Room 2.62m (8'7") x 2.97m (9'9")

Kitchen 3.66m (12'0") x 2.43m (8'0") Fitted units, Gas cooker, Tiled floor

Utility 2.44m (8'0") x 2.49m (8'2")

Bathroom 2m (6'7") x 2.1m (6'11") Bath, W/C, Whb, Tiled floor, Timber panelling to wall

Bedroom 1 3.63m (11'11") x 2.76m (9'1") Laminate floor

Bedroom 2 3.64m (11'11") x 3.93m (12'11") Laminate floor

Bedroom 3 3.63m (11'11") x 2.72m (8'11") Laminate floor

Total Floor Area: 82 sqm (883 sqft)

44 Gladstone Street Clonmel County Tipperary
Tel: 052 6121 622 | Fax: 052 6122 601 | Email: info@pfq.ie
https://www.pfq.ie/ PSRA Lic No: 001721