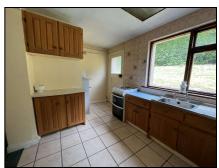

Entrance Hall 1.5m (4'11") x 4.52m (14'10") Teak front door

Sitting Room 3.65m (12'0") x 3.94m (12'11") Gas fire, Fitted presses, Laminate floor

Dining Room 2.62m (8'7") x 2.97m (9'9")

Kitchen 3.66m (12'0") x 2.43m (8'0") Fitted units, Gas cooker, Tiled floor