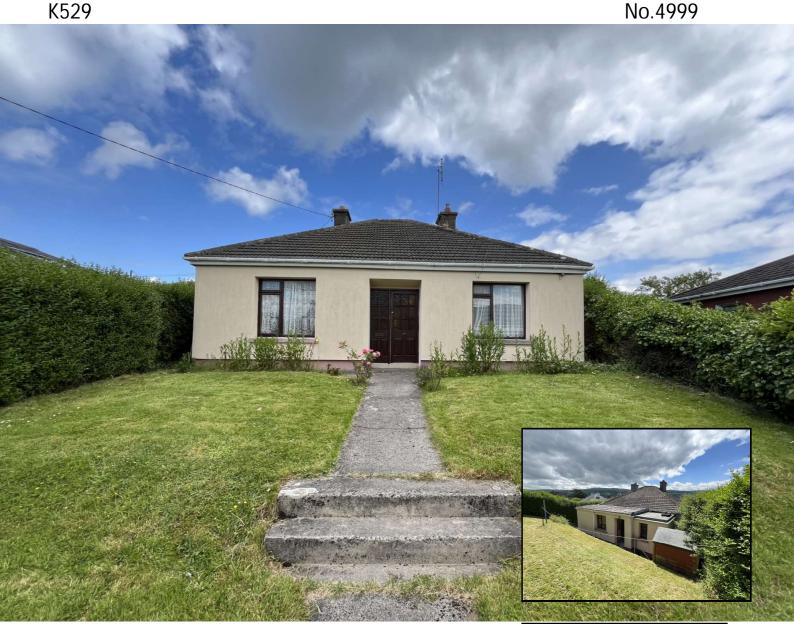

## 32 Ard Na Greine, Clonmel, E91 AY26

- Large south-facing front garden
- Close to town and all amenities
- Wonderful views of Comeragh Mountains

## 32 Ard Na Greine, Clonmel, E91 AY26

Brought to the market by P F Quirke & Co is this 3-bed, bungalow, in a much sought-after location. The property has a large south-facing garden to the front with great views of the Comeraghs. The accommodation includes Hallway, Living room, Dining room, Kitchen, Utility, 3 Bedrooms and Bathroom. The property has gas fired central heating. This house has easy access to the town centre and all amenities. Although in need of some modernisation, this home offers good accommodation in a great location with lots of potential. Early inspection is recommended.