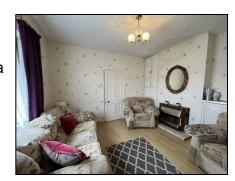

Entrance Hall 1.5m (4'11") x 4.52m (14'10") Teak front door

Sitting Room 3.65m (12'0") x 3.94m (12'11") Gas fire, Fitted presses, Laminate floor

Dining Room 2.62m (8'7") x 2.97m (9'9")

Kitchen 3.66m (12'0") x 2.43m (8'0") Fitted units, Gas cooker, Tiled floor