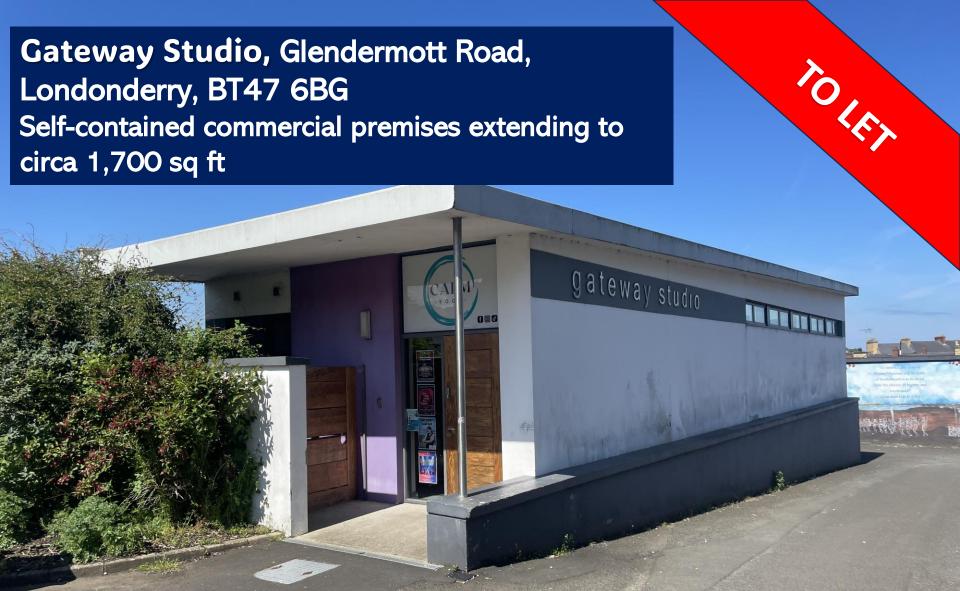

# **Summary**

- Situated in the Waterside area of Derry /Londonderry fronting Glendermott Road.
- Self-contained commercial building benefiting from onsite car parking.
- Commercial accommodation extending to c. 1,700 sq ft.
- Suitable for a variety of commercial uses subject to any statutory planning consents.

#### Location

The subject premises are located in the Waterside area of Derry/Londonderry, the second largest city in Northern Ireland with a population of approximately 84,000 persons. The area benefits from an excellent road infrastructure and public transport facilities, provided by train and bus as well as Londonderry Port and the City of Derry Airport. The subject is located on Ebrington Street off Glendermott Road, the main arterial route leading to the city centre benefiting from a high volume of passing vehicular traffic and extensive road frontage. The immediate surrounding area comprises a mix of residential dwellings and commercial occupiers to include, Ebrington Centre, Waterside Theatre, The Foyle Health and Social **Services Trust and Spar.** 

### **Description**

The property comprises a commercial suite extending to c. 1,700sq ft located on the ground floor.

Standalone single storey commercial building. The property benefits from c. 100 car parking spaces.