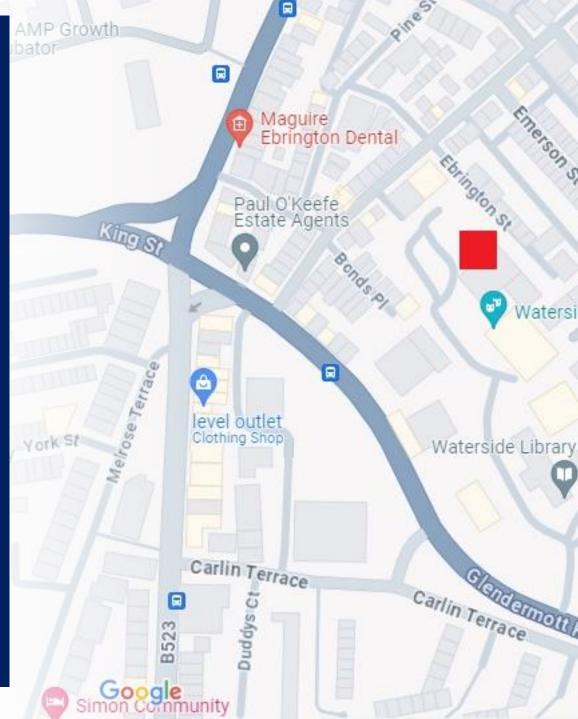

#### Location

The subject premises are located in the Waterside area of Derry/Londonderry, the second largest city in Northern Ireland with a population of approximately 84,000 persons. The area benefits from an excellent road infrastructure and public transport facilities, provided by train and bus as well as Londonderry Port and the City of Derry Airport. The subject is located on Ebrington Street off Glendermott Road, the main arterial route leading to the city centre benefiting from a high volume of passing vehicular traffic and extensive road frontage. The immediate surrounding area comprises a mix of residential dwellings and commercial occupiers to include, Ebrington Centre, Waterside Theatre, The Foyle Health and Social **Services Trust and Spar.** 