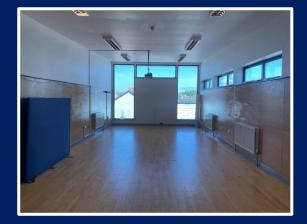

### **Description**

The property comprises a commercial suite extending to c. 1,700sq ft located on the ground floor.

Standalone single storey commercial building. The property benefits from c. 100 car parking spaces.

### **Accommodation**

We calculate the approximate Net Internal Areas to be as follows:

| Description                      | Sq. Ft | Service Charge PA |
|----------------------------------|--------|-------------------|
| Ground Floor                     | 1,700  | £750              |
| Total Approx. Net Internal Area: | 1,700  |                   |