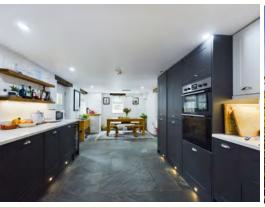

As you step into the welcoming porch, you're greeted by an inviting open-plan layout that seamlessly combines the kitchen, living, and dining areas. The living space is enhanced by a stunning wood burner, creating a cosy ambiance ideal for relaxing evenings with loved ones. The adjacent dining area provides the perfect setting for entertaining, offering ample space for gatherings and celebrations.

The modern kitchen is a chef's dream, featuring integrated appliances including an oven, grill, hob, and dishwasher. LED lights along the plinths add a touch of luxury, while a convenient single door grants access to private parking at the rear of the property.