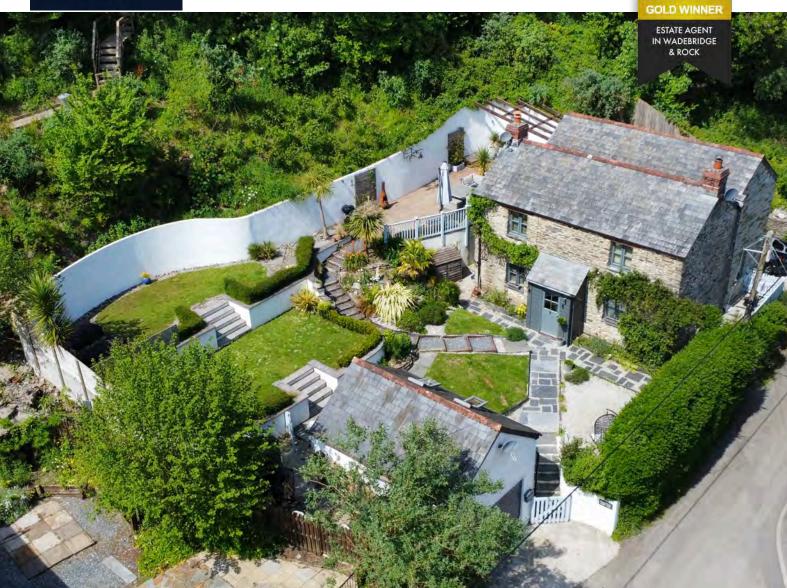

Introducing Rosehill Cottage, an enchanting property nestled in the picturesque surroundings of Wadebridge. This characterful stone-built home exudes charm and sophistication whilst being sat on a unique 0.41-acre plot.

Externally, the property truly shines, occupying a generous 0.41-acre plot adorned with mature gardens that provide a peaceful retreat. Outdoor stairs lead to a unique terrace boasting breathtaking views, perfect for enjoying the beauty of the surroundings. Additionally, a large single garage offers valuable storage space and houses a top-floor garage room currently utilised as a home gym, offering versatility as a potential home office.