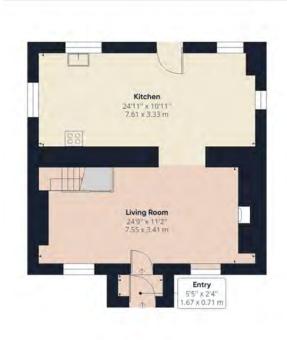

As you step into the welcoming porch, you're greeted by an inviting open-plan layout that seamlessly combines the kitchen, living, and dining areas. The living space is enhanced by a stunning wood burner, creating a cosy ambiance ideal for relaxing evenings with loved ones. The adjacent dining area provides the perfect setting for entertaining, offering ample space for gatherings and celebrations.

The modern kitchen is a chef's dream, featuring integrated appliances including an oven, grill, hob, and dishwasher. LED lights along the plinths add a touch of luxury, while a convenient single door grants access to private parking at the rear of the property.