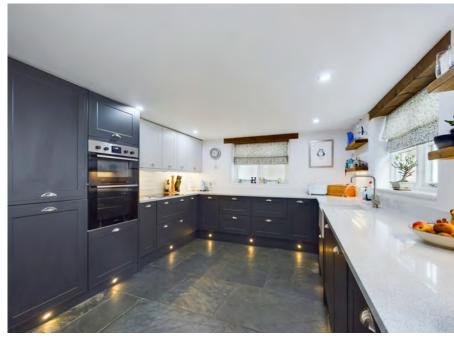

The modern kitchen is a chef's dream, featuring integrated appliances including an oven, grill, hob, and dishwasher. LED lights along the plinths add a touch of luxury, while a convenient single door grants access to private parking at the rear of the property.