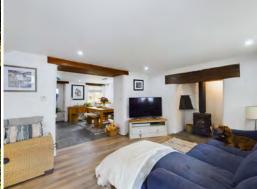

As you step into the welcoming porch, you're greeted by an inviting open-plan layout that seamlessly combines the kitchen, living, and dining areas. The living space is enhanced by a stunning wood burner, creating a cosy ambiance ideal for relaxing evenings with loved ones. The adjacent dining area provides the perfect setting for entertaining, offering ample space for gatherings and celebrations.