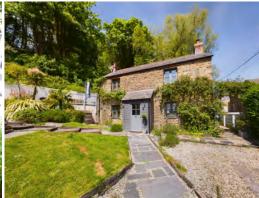

Introducing Rosehill Cottage, an enchanting property nestled in the picturesque surroundings of Wadebridge. This characterful stone-built home exudes charm and sophistication whilst being sat on a unique 0.41-acre plot.

Externally, the property truly shines, occupying a generous 0.41-acre plot adorned with mature gardens that provide a peaceful retreat. Outdoor stairs lead to a unique terrace boasting breathtaking views, perfect for enjoying the beauty of the surroundings. Additionally, a large single garage offers valuable storage space and houses a top-floor garage room currently utilised as a home gym, offering versatility as a potential home office.