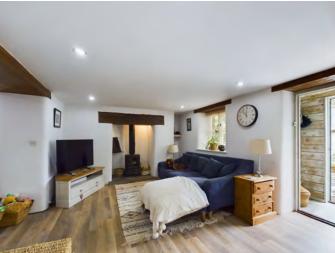

As you step into the welcoming porch, you're greeted by an inviting open-plan layout that seamlessly combines the kitchen, living, and dining areas. The living space is enhanced by a stunning wood burner, creating a cosy ambiance ideal for relaxing evenings with loved ones. The adjacent dining area provides the perfect setting for entertaining, offering ample space for gatherings and celebrations.