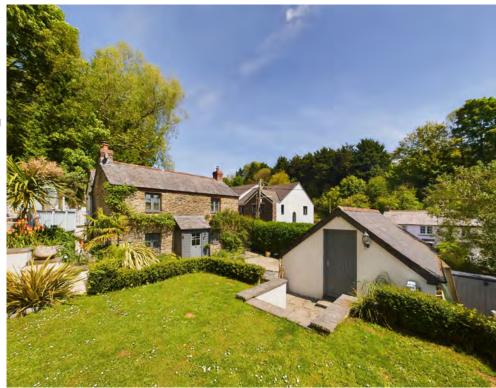

Introducing Rosehill Cottage, an enchanting property nestled in the picturesque surroundings of Wadebridge. This characterful stone-built home exudes charm and sophistication whilst being sat on a unique 0.41-acre plot.

Externally, the property truly shines, occupying a generous 0.41-acre plot adorned with mature gardens that provide a peaceful retreat. Outdoor stairs lead to a unique terrace boasting breathtaking views, perfect for enjoying the beauty of the surroundings. Additionally, a large single garage offers valuable storage space and houses a top-floor garage room currently utilised as a home gym, offering versatility as a potential home office.