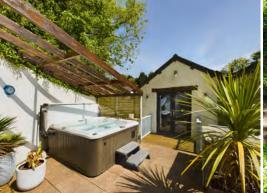

## Rosehill Cottage, Wadebridge, PL27 6AL

Sat on the ever popular street of Trenant Vale sits a stunning 3 bedroom detached family home, with generous living space throughout...

- Impressive Detached Modern Cottage
- Family Bathroom & Master En-Suite
- Stunning views over Wadebridge
- Spacious Kitchen, Dining & Living Space
- Unique 0.41-Acre Plot with Garden Terrace
- Detached Garage with Garage Room
- Popular Town Location
- Patio with Hot Tub included!
- Council banding- C
- EPC E

Upstairs, three beautifully appointed bedrooms await, each exuding character and charm with their vaulted ceilings. The master bedroom is a true masterpiece, boasting a private en suite bathroom and French doors leading to a delightful patio area. Imagine enjoying morning coffees or unwinding with a glass of wine in the serene outdoor space, complete with a hot tub and ample room for outdoor furnishings. A family bathroom completes the upper floor, offering a separate bath, shower, basin, and WC for added convenience.