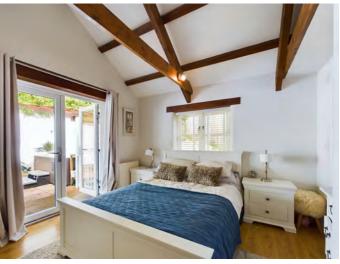

Upstairs, three beautifully appointed bedrooms await, each exuding character and charm with their vaulted ceilings. The master bedroom is a true masterpiece, boasting a private en suite bathroom and French doors leading to a delightful patio area. Imagine enjoying morning coffees or unwinding with a glass of wine in the serene outdoor space, complete with a hot tub and ample room for outdoor furnishings. A family bathroom completes the upper floor, offering a separate bath, shower, basin, and WC for added convenience.