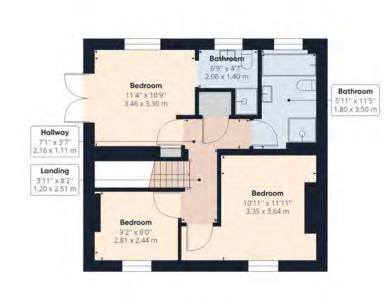

Upstairs, three beautifully appointed bedrooms await, each exuding character and charm with their vaulted ceilings. The master bedroom is a true masterpiece, boasting a private en suite bathroom and French doors leading to a delightful patio area. Imagine enjoying morning coffees or unwinding with a glass of wine in the serene outdoor space, complete with a hot tub and ample room for outdoor furnishings. A family bathroom completes the upper floor, offering a separate bath, shower, basin, and WC for added convenience.