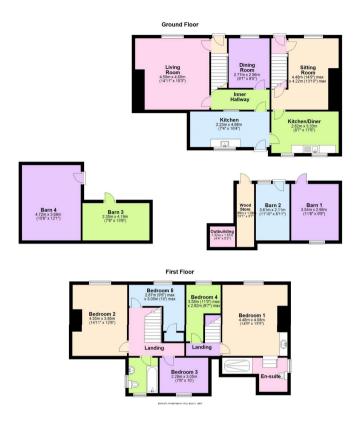

Looking for a stunning character home? Do you need the ability to house a relative in separate accommodation? Would you like to start your own air b&b business? Do you need outbuildings and driveway parking? If the answer is yes to one or more then this could and probably should be the home for you as it has it all! The present owner has painstakingly and lovingly restored the cottage to its former glory to really enhance the character of the building whilst adding to it a contemporary twist to encompass the convenience of modern day living. Flexible accommodation would allow you to either have one large family home boasting five bedrooms or alternatively two separate dwellings with three bedrooms and two bedrooms respectively. There is even gated parking leading to a pretty courtyard garden with several stone built outbuildings ideal for a multitude of uses or even conversion subject to the relevant consents. From here you pass through a pretty stone arch into an enclosed lawned garden complete with a lovely enclosed seating area which really lends itself to outdoor dining and entertaining whilst gazing over the garden.