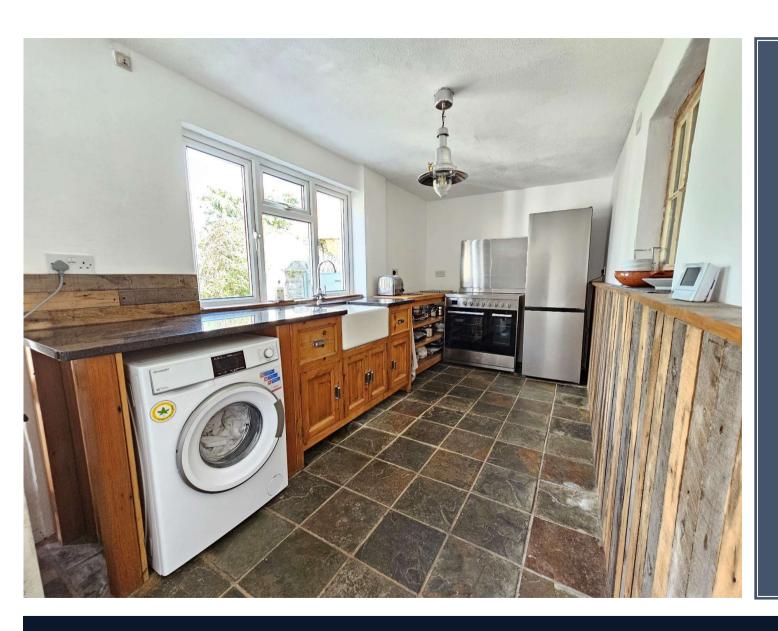

Looking for a stunning character home? Do you need the ability to house a relative in separate accommodation? Would you like to start your own air b&b business? Do you need outbuildings and driveway parking? If the answer is yes to one or more then this could and probably should be the home for you as it has it all! The present owner has painstakingly and lovingly restored the cottage to its former glory to really enhance the character of the building whilst adding to it a contemporary twist to encompass the convenience of modern day living. Flexible accommodation would allow you to either have one large family home boasting five bedrooms or alternatively two separate dwellings with three bedrooms and two bedrooms respectively. There is even gated parking leading to a pretty courtyard garden with several stone built outbuildings ideal for a multitude of uses or even conversion subject to the relevant consents. From here you pass through a pretty stone arch into an enclosed lawned garden complete with a lovely enclosed seating area which really lends itself to outdoor dining and entertaining whilst gazing over the garden.

## Changing Lifestyles

THE VENDOR INFORMS US THAT THE PROPERTY
IS OF STONE AND COB CONSTRUCTION UNDER A
PREDOMINATELY THATCHED ROOF. YOUR
SURVEYOR OR CONVEYANCER MAY BE ABLE TO
CLARIFY FURTHER FOLLOWING THEIR
INVESTIGATIONS. THE PROPERTY IS SERVICED BY
ELECTRIC PANEL HEATERS IN THE MAIN. OTHER
FORMS OF HEATING INCLUDE TWO MULTI FUEL
BURNING STOVES ONE AT EITHER END OF THE
COTTAGE. MAINS ELECTRIC AND WATER ARE
CONNECTED AS WELL AS MAINS DRAINAGE.