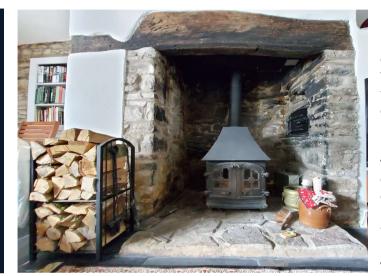

## Changing Lifestyles

THE VENDOR INFORMS US THAT THE PROPERTY
IS OF STONE AND COB CONSTRUCTION UNDER A
PREDOMINATELY THATCHED ROOF. YOUR
SURVEYOR OR CONVEYANCER MAY BE ABLE TO
CLARIFY FURTHER FOLLOWING THEIR
INVESTIGATIONS. THE PROPERTY IS SERVICED BY
ELECTRIC PANEL HEATERS IN THE MAIN. OTHER
FORMS OF HEATING INCLUDE TWO MULTI FUEL
BURNING STOVES ONE AT EITHER END OF THE
COTTAGE. MAINS ELECTRIC AND WATER ARE
CONNECTED AS WELL AS MAINS DRAINAGE.