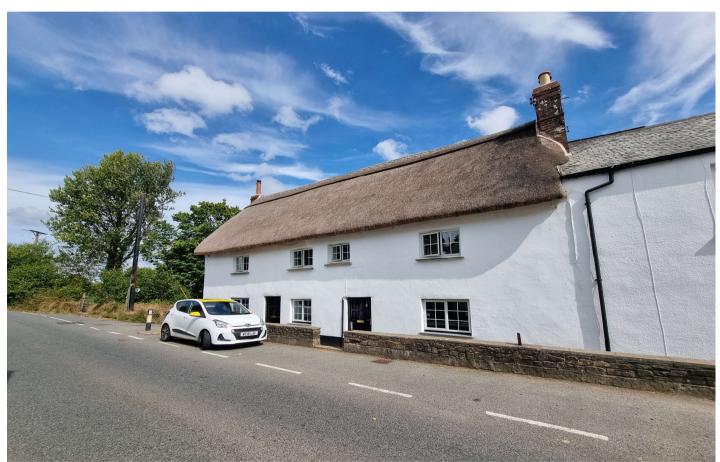

Reeds Farm Beaford Winkleigh Devon EX19 8LR

Looking for a stunning character home? Do you need the ability to house a relative in separate accommodation? Would you like to start your own air b&b business? Do you need outbuildings and driveway parking? If the answer is yes to one or more then this could and probably should be the home for you as it has it all! The present owner has painstakingly and lovingly restored the cottage to its former glory to really enhance the character of the building whilst adding to it a contemporary twist to encompass the convenience of modern day living. Flexible accommodation would allow you to either have one large family home boasting five bedrooms or alternatively two separate dwellings with three bedrooms and two bedrooms respectively. There is even gated parking leading to a pretty courtyard garden with several stone built outbuildings ideal for a multitude of uses or even conversion subject to the relevant consents. From here you pass through a pretty stone arch into an enclosed lawned garden complete with a lovely enclosed seating area which really lends itself to outdoor dining and entertaining whilst gazing over the garden.