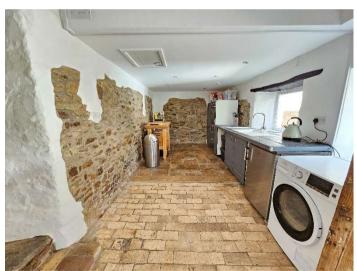

## Guide price of: £375,000 - £425,000 Freehold

- Grade II listed
- Beautiful character home
- Ideal for dual occupancy
- Income potential
- Five bedrooms
- Three reception rooms
- Off road parking
- Enclosed rear garden
- EPC: N/A
- Council Tax Band: E

Looking for a stunning character home? Do you need the ability to house a relative in separate accommodation? Would you like to start your own air b&b business? Do you need outbuildings and driveway parking? If the answer is yes to one or more then this could and probably should be the home for you as it has it all! The present owner has painstakingly and lovingly restored the cottage to its former glory to really enhance the character of the building whilst adding to it a contemporary twist to encompass the convenience of modern day living. Flexible accommodation would allow you to either have one large family home boasting five bedrooms or alternatively two separate dwellings with three bedrooms and two bedrooms respectively. There is even gated parking leading to a pretty courtyard garden with several stone built outbuildings ideal for a multitude of uses or even conversion subject to the relevant consents. From here you pass through a pretty stone arch into an enclosed lawned garden complete with a lovely enclosed seating area which really lends itself to outdoor dining and entertaining whilst gazing over the garden.

## Changing Lifestyles

THE VENDOR INFORMS US THAT THE PROPERTY
IS OF STONE AND COB CONSTRUCTION UNDER A
PREDOMINATELY THATCHED ROOF. YOUR
SURVEYOR OR CONVEYANCER MAY BE ABLE TO
CLARIFY FURTHER FOLLOWING THEIR
INVESTIGATIONS. THE PROPERTY IS SERVICED BY
ELECTRIC PANEL HEATERS IN THE MAIN. OTHER
FORMS OF HEATING INCLUDE TWO MULTI FUEL
BURNING STOVES ONE AT EITHER END OF THE
COTTAGE. MAINS ELECTRIC AND WATER ARE
CONNECTED AS WELL AS MAINS DRAINAGE.