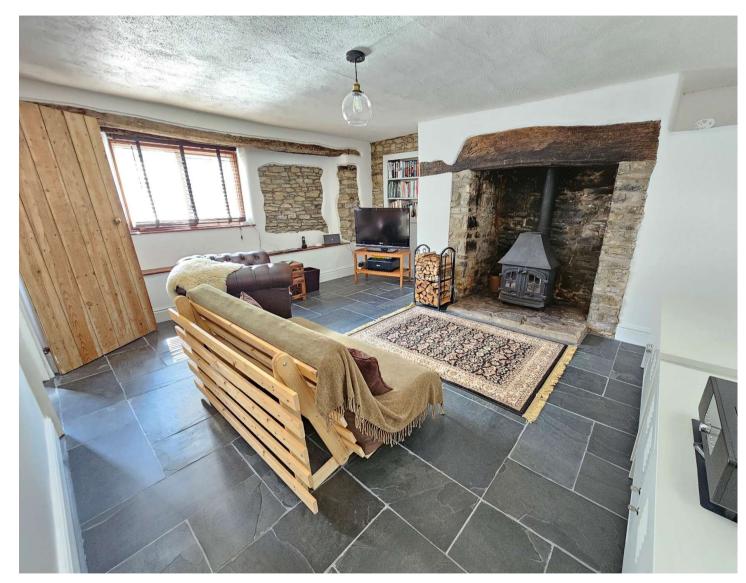

## Changing Lifestyles

THE VENDOR INFORMS US THAT THE PROPERTY
IS OF STONE AND COB CONSTRUCTION UNDER A
PREDOMINATELY THATCHED ROOF. YOUR
SURVEYOR OR CONVEYANCER MAY BE ABLE TO
CLARIFY FURTHER FOLLOWING THEIR
INVESTIGATIONS. THE PROPERTY IS SERVICED BY
ELECTRIC PANEL HEATERS IN THE MAIN. OTHER
FORMS OF HEATING INCLUDE TWO MULTI FUEL
BURNING STOVES ONE AT EITHER END OF THE
COTTAGE. MAINS ELECTRIC AND WATER ARE
CONNECTED AS WELL AS MAINS DRAINAGE.