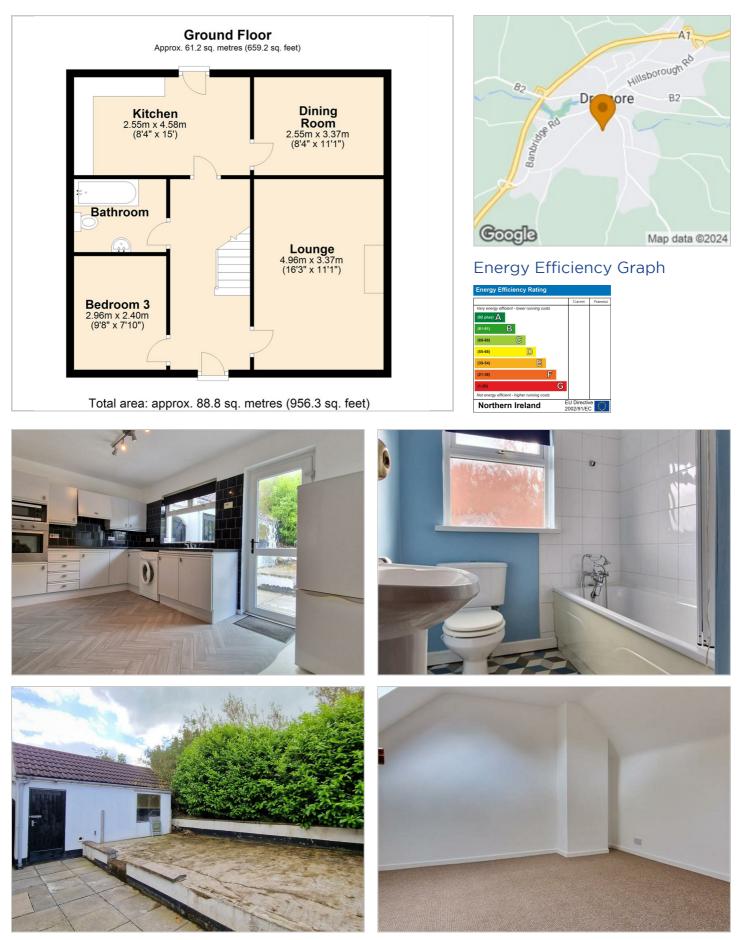

This lovely house boasts a cosy reception room, perfect for relaxing or entertaining guests. The separate kitchen and dining room makes for the perfect family living. This property also has three bedrooms (one downstairs). Externally is a spacious driveway and a beautiful private rear garden plus a detached garage.

## Viewing

Please contact our Cairns and Downing Office on 02896 223 011 if you wish to arrange a viewing appointment for this property or require further information.

Floor Plan

## Area Map

These particulars, whilst believed to be accurate are set out as a general outline only for guidance and do not constitute any part of an offer or contract. Intending purchasers should not rely on them as statements of representation of fact, but must satisfy themselves by inspection or otherwise as to their accuracy. No person in this firms employment has the authority to make or give any representation or warranty in respect of the property.