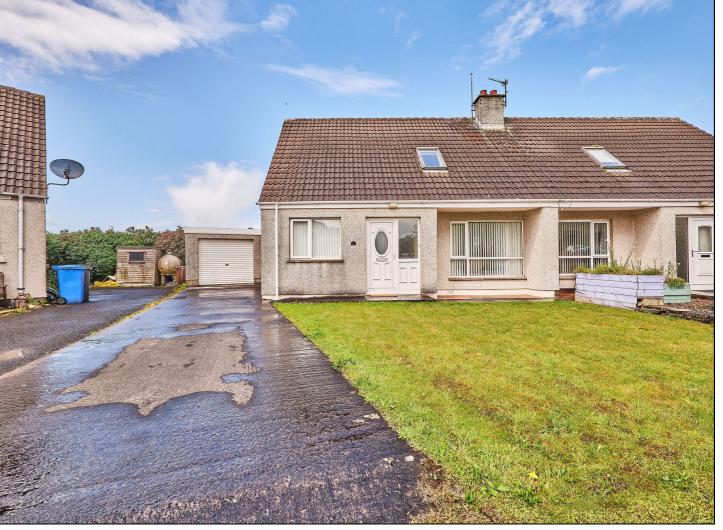

#### **PORTSTEWART**

28 Ferndale Avenue BT55 7BL Offers Over £274,500

028 7083 2000 www.armstronggordon.com An excellent opportunity to own a 4 bedroom semi detached chalet bungalow in one of Portstewart's most esteemed residential areas, built circa 1983. The versatile layout and the bright, spacious rooms throughout will impress viewers. This property is ideal for a family home or a holiday retreat in this beautiful part of Portstewart. With the Portstewart Golf Club and Strand Beach practically at your doorstep, you can enjoy many of the town's top attractions. An internal inspection is highly recommended to fully appreciate the quality of this property, so early viewing is advised.

Approaching Portstewart on the Coleraine Road, take your first left onto Burnside Road, first left onto Larkhill Road and then turn right into Westminster Park. Take your first right onto Ferndale Avenue and No. 28 will be situated on your right hand side.

#### **EXTERIOR FEATURES:**

Concrete driveway leading to detached garage 18'2 x 9'3 with roller door, light and power points and pedestrian door leading to rear garden. Garden to front is laid in lawn with concrete path. Garden to rear is laid in lawn and fenced in with established hedging. Light to front and rear. Tap to rear.

#### **SPECIAL FEATURES:**

- \*\* Oil Fired Central Heating
- \*\* PVC Double Glazed Windows
- \*\* Cul De Sac Location
- \*\* Popular Residential Area
- \*\* Detached Garage