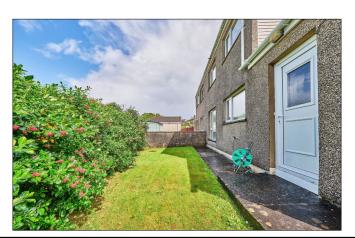

#### **EXTERIOR FEATURES:**

Concrete driveway leading to detached garage 18'2 x 9'3 with roller door, light and power points and pedestrian door leading to rear garden. Garden to front is laid in lawn with concrete path. Garden to rear is laid in lawn and fenced in with established hedging. Light to front and rear. Tap to rear.