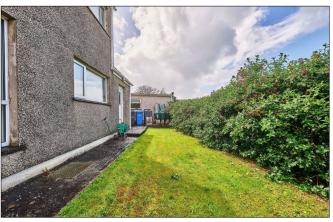

#### **EXTERIOR FEATURES:**

Concrete driveway leading to detached garage 18'2 x 9'3 with roller door, light and power points and pedestrian door leading to rear garden. Garden to front is laid in lawn with concrete path. Garden to rear is laid in lawn and fenced in with established hedging. Light to front and rear. Tap to rear.