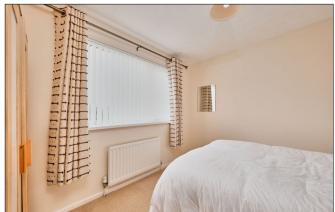

#### Bedroom 1:

With two single built in wardrobes. 12'8 x 11'2

#### Bedroom 2:

With two double built in wardrobes and large 'Velux' window. 10'7 x 9'6 average

#### **Bedroom 3:**

10'7 x 9'8