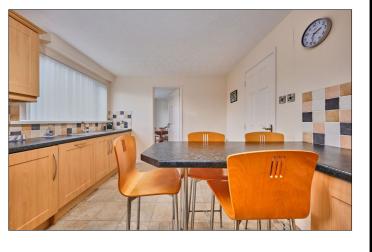

#### **Kitchen/Dining Area:**

With bowl and half stainless steel sink unit, high and low level units with tiling between, under unit lighting, integrated fridge freezer, ceramic hob with stainless steel extractor fan above, double eye level stainless steel oven, plumbed for automatic dishwasher and washing machine, saucepan drawers, breakfast bar with seating below, leaded glass display cabinet, tiled floor and pedestrian door leading to rear garden. 14'3 x 10'4