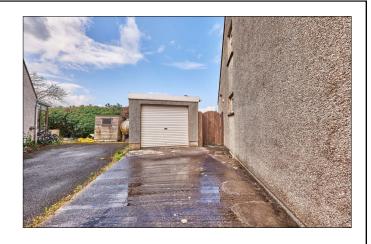

#### **EXTERIOR FEATURES:**

Concrete driveway leading to detached garage 18'2 x 9'3 with roller door, light and power points and pedestrian door leading to rear garden. Garden to front is laid in lawn with concrete path. Garden to rear is laid in lawn and fenced in with established hedging. Light to front and rear. Tap to rear.