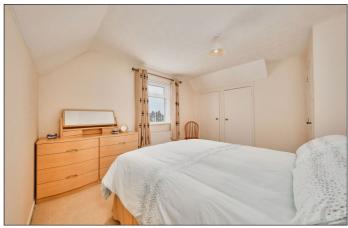

#### Bedroom 1:

With two single built in wardrobes. 12'8 x 11'2

#### Bedroom 2:

With two double built in wardrobes and large 'Velux' window. 10'7 x 9'6 average

#### **Bedroom 3:**

10'7 x 9'8