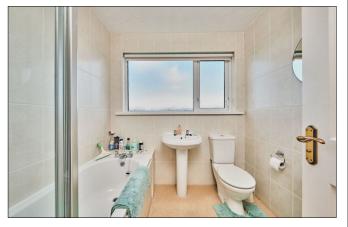

#### **Bathroom:**

With white suite comprising w.c., wash hand basin, electric shower over bath and fully tiled walls.