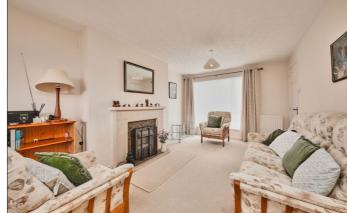

#### Lounge:

With stone surround fireplace with tiled inset and hearth. 23'0 x 10'7