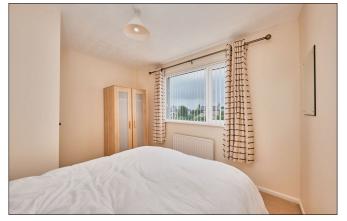

#### Bedroom 1:

With two single built in wardrobes. 12'8 x 11'2

#### Bedroom 2:

With two double built in wardrobes and large 'Velux' window. 10'7 x 9'6 average

#### **Bedroom 3:**

10'7 x 9'8