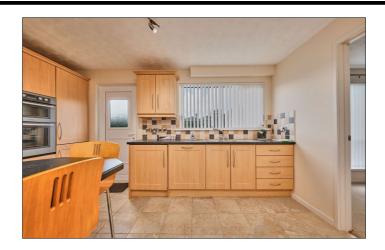

#### **Kitchen/Dining Area:**

With bowl and half stainless steel sink unit, high and low level units with tiling between, under unit lighting, integrated fridge freezer, ceramic hob with stainless steel extractor fan above, double eye level stainless steel oven, plumbed for automatic dishwasher and washing machine, saucepan drawers, breakfast bar with seating below, leaded glass display cabinet, tiled floor and pedestrian door leading to rear garden. 14'3 x 10'4