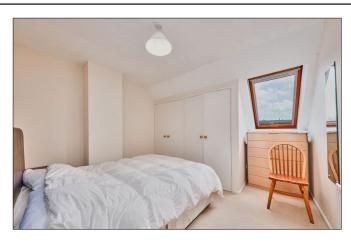

#### Bedroom 1:

With two single built in wardrobes. 12'8 x 11'2

#### Bedroom 2:

With two double built in wardrobes and large 'Velux' window. 10'7 x 9'6 average

#### **Bedroom 3:**

10'7 x 9'8