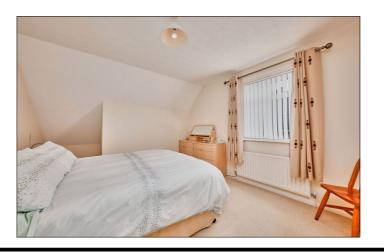

#### Bedroom 1:

With two single built in wardrobes. 12'8 x 11'2

#### Bedroom 2:

With two double built in wardrobes and large 'Velux' window. 10'7 x 9'6 average

#### **Bedroom 3:**

10'7 x 9'8