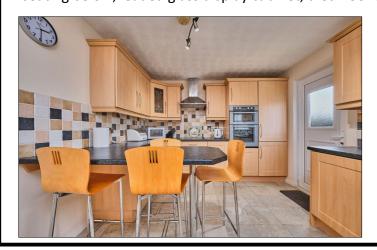

#### **Kitchen/Dining Area:**

With bowl and half stainless steel sink unit, high and low level units with tiling between, under unit lighting, integrated fridge freezer, ceramic hob with stainless steel extractor fan above, double eye level stainless steel oven, plumbed for automatic dishwasher and washing machine, saucepan drawers, breakfast bar with seating below, leaded glass display cabinet, tiled floor and pedestrian door leading to rear garden. 14'3 x 10'4