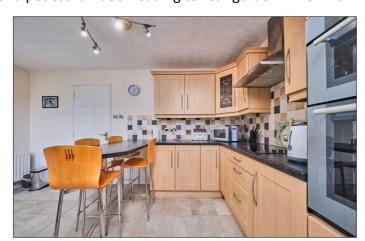

#### **Kitchen/Dining Area:**

With bowl and half stainless steel sink unit, high and low level units with tiling between, under unit lighting, integrated fridge freezer, ceramic hob with stainless steel extractor fan above, double eye level stainless steel oven, plumbed for automatic dishwasher and washing machine, saucepan drawers, breakfast bar with seating below, leaded glass display cabinet, tiled floor and pedestrian door leading to rear garden. 14'3 x 10'4