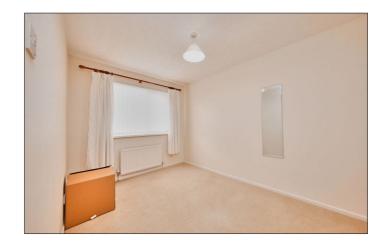

hand side.

#### **ACCOMMODATION COMPRISES:**

#### **Entrance Porch:**

5'9 wide with under stairs storage and tiled floor.

#### Separate W.C.:

With wash hand basin with tiled splashback and tiled floor.

#### Lounge:

With stone surround fireplace with tiled inset and hearth. 23'0 x 10'7







#### **Kitchen/Dining Area:**

With bowl and half stainless steel sink unit, high and low level units with tiling between, under unit lighting, integrated fridge freezer, ceramic hob with stainless steel extractor fan above, double eye level stainless steel oven, plumbed for automatic dishwasher and washing machine, saucepan drawers, breakfast bar with seating below, leaded glass display cabinet, tiled floor and pedestrian door leading to rear garden. 14'3 x 10'4







Bedroom 4:

11'4 x 8'2



#### FIRST FLOOR:

#### Landing:

With access to roof space.



#### Bedroom 1:

With two single built in wardrobes. 12'8 x 11'2









#### Bedroom 2:

With two double built in wardrobes and large 'Velux' window. 10'7 x 9'6 average

#### **Bedroom 3:**

10'7 x 9'8







#### **Bathroom:**

With white suite comprising w.c., wash hand basin, electric shower over bath and fully tiled walls.



#### **EXTERIOR FEATURES:**

Concrete driveway leading to detached garage 18'2 x 9'3 with roller door, light and power points and pedestrian door leading to rear garden. Garden to front is laid in lawn with concrete path. Garden to rear is laid in lawn and fenced in with established hedging. Light to front and rear. Tap to rear.





#### **SPECIAL FEATURES:**

- \*\* Oil Fired Central Heating
- \