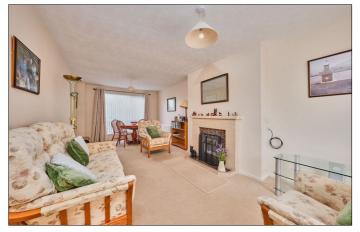

#### Lounge:

With stone surround fireplace with tiled inset and hearth. 23'0 x 10'7