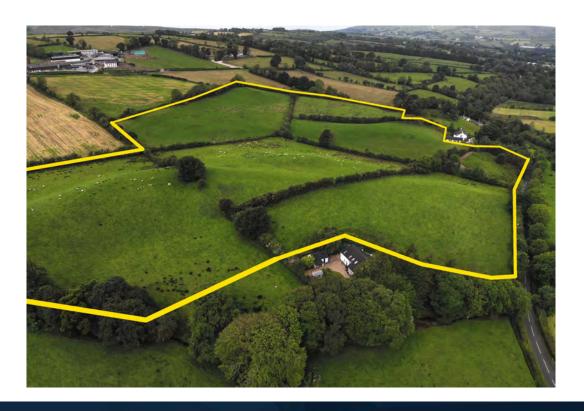

The holding extends to approximately 27.5 acres and is arranged over 6 fields with frontage onto the Lower Ballyartan Road

The lands are currently laid to grass with boundaries and field divisions defined by a mix of stock proof fencing and tree/hedgerows.

Topography of the lands are undulating and there may be potential of the extraction of aggregates, subject to obtaining the necessary planning consents.