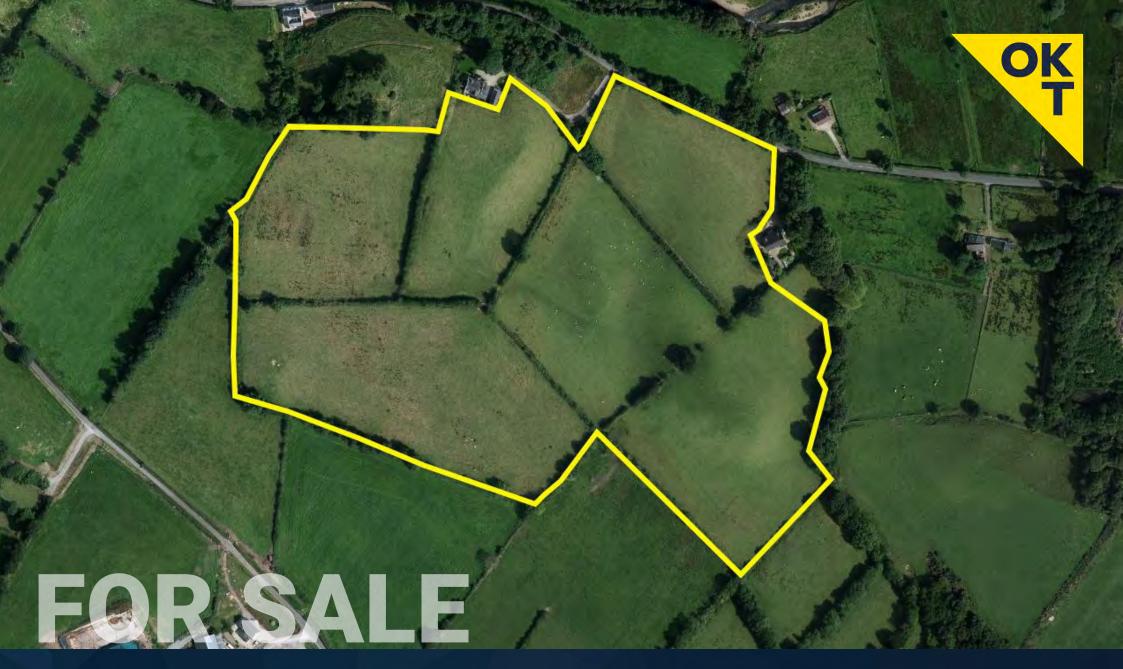

**Lower Ballyartan Road, Claudy, BT47 3SY** 

Agricultural Lands extending to 27.5 Acres (11.13 Hectares)

The holding extends to approximately 27.5 acres and is arranged over 6 fields with frontage onto the Lower Ballyartan Road

The lands are currently laid to grass with boundaries and field divisions defined by a mix of stock proof fencing and tree/hedgerows.

Topography of the lands are undulating and there may be potential of the extraction of aggregates, subject to obtaining the necessary planning consents.

## **FARM AREA**

The lands extend to c. 27.5 acres (11.13 hectares)