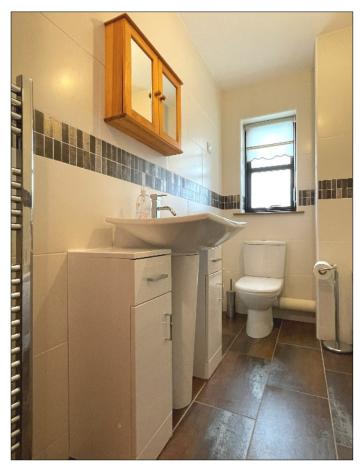

### **EN-SUITE:**

Comprising tiled shower cubicle with mains shower fitting, wash hand basin, w.c., extractor fan, half tiled walls, tiled floor, heated towel rail.

Apt 8 Bayhead House, Bayhead Road, Portballintrae, Co Antrim, BT57 8PW