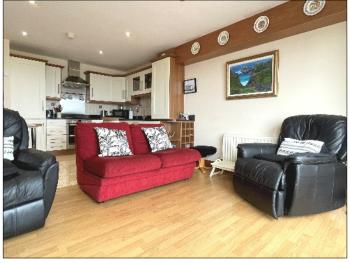

# **OPEN PLAN LOUNGE:**

# LOUNGE:

12' 10"  $\times$  9' 5" (3.91m  $\times$  2.87m) (MAX) with bay window commanding sea and bay views, television and telephone points, laminate flooring, recess lighting.

Apt 8 Bayhead House, Bayhead Road, Portballintrae, Co Antrim, BT57 8PW