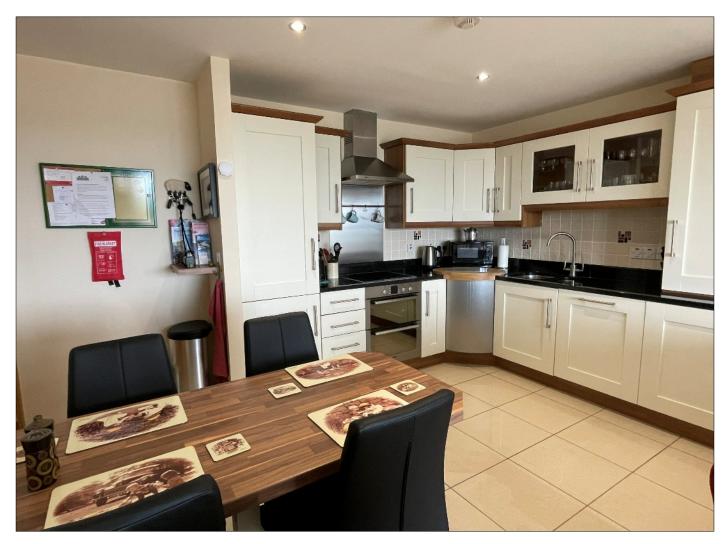

### **KITCHEN AREA:**

12' 10" x 9' 3" (3.91m x 2.83m) (MAX) With built-in dining table, eye and low level units including corner carousel unit with wooden chopping board and wine rack, tiled between units, granite worktop and upstand, one and a half bowl stainless steel sink unit, Bosch double oven and hob, Bosch stainless steel extractor fan with stainless steel splashback, integrated Bosch fridge / freezer, dishwasher and washing machine, housing for gas boiler, recess lighting, intercom door entry phone. Glass panelled door from hall.