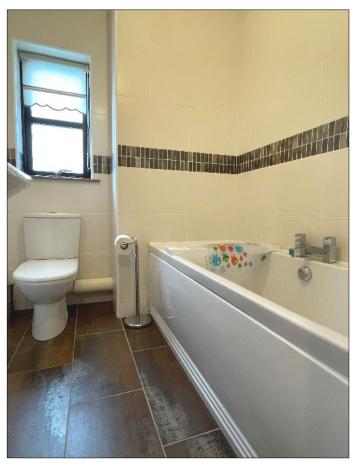

# **BEDROOM 2**:

Comprising panel bath, wash hand basin, w.c., half tiled walls, extractor fan, heated towel rail, fully tiled walls, tiled floor, 2 bathroom cabinets, tiled shower cubicle with mains shower fitting.