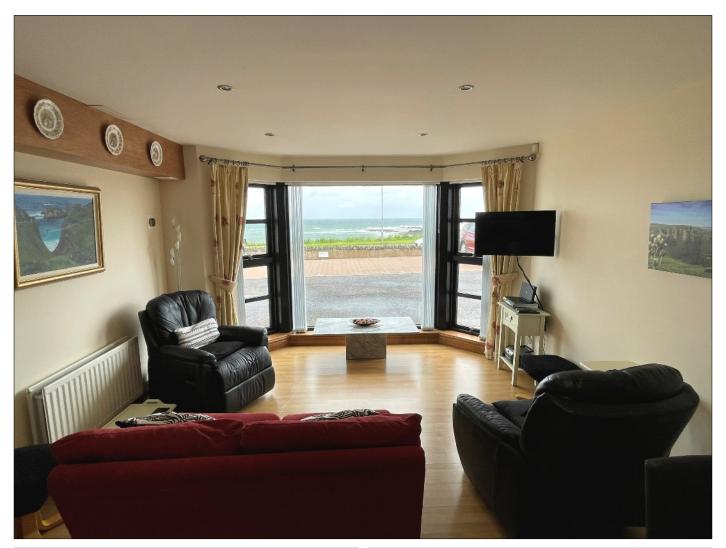

# **OPEN PLAN LOUNGE:**

# LOUNGE:

12' 10"  $\times$  9' 5" (3.91m  $\times$  2.87m) (MAX) with bay window commanding sea and bay views, television and telephone points, laminate flooring, recess lighting.

Apt 8 Bayhead House, Bayhead Road, Portballintrae, Co Antrim, BT57 8PW