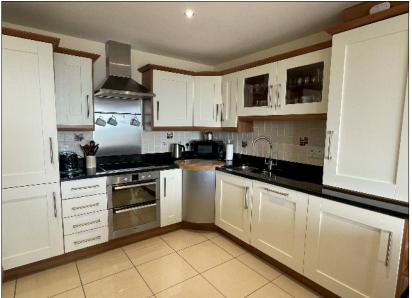

### **KITCHEN AREA:**

12' 10" x 9' 3" (3.91m x 2.83m) (MAX) With built-in dining table, eye and low level units including corner carousel unit with wooden chopping board and wine rack, tiled between units, granite worktop and upstand, one and a half bowl stainless steel sink unit, Bosch double oven and hob, Bosch stainless steel extractor fan with stainless steel splashback, integrated Bosch fridge / freezer, dishwasher and washing machine, housing for gas boiler, recess lighting, intercom door entry phone. Glass panelled door from hall.