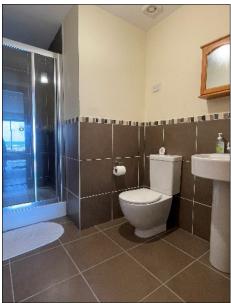

### **EN-SUITE:**

Comprising tiled shower cubicle with mains shower fitting, wash hand basin, w.c., extractor fan, half tiled walls, tiled floor, heated towel rail.

Apt 8 Bayhead House, Bayhead Road, Portballintrae, Co Antrim, BT57 8PW