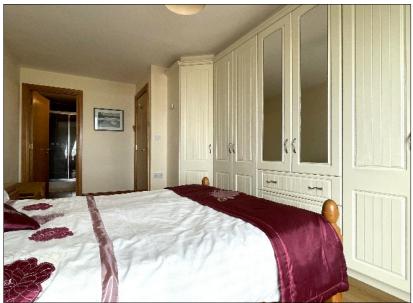

### **MASTER BEDROOM:**

18' 3"  $\times$  10' 0" (5.56m  $\times$  3.05m) (MAX) with television and telephone points, laminate flooring, built-in range of wardrobes, drawer unit and dressing table. Patio doors commanding sea and bay views.