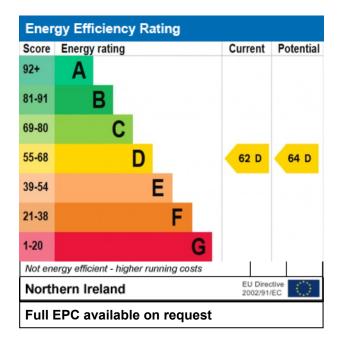

- Communal parking spaces to the front and bin storage area to the rear of the apartments
- Wooden double glazed windows
- Oak interior doors
- Rates: The assessment for the year 2024/2025 is £1127.46
- Management Fee: The assessment for the Year 2024/2025 is £1200.00
- EPC Rating D62