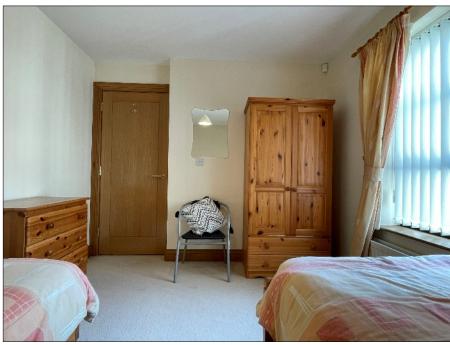

### **MASTER BEDROOM:**

18' 3"  $\times$  10' 0" (5.56m  $\times$  3.05m) (MAX) with television and telephone points, laminate flooring, built-in range of wardrobes, drawer unit and dressing table. Patio doors commanding sea and bay views.