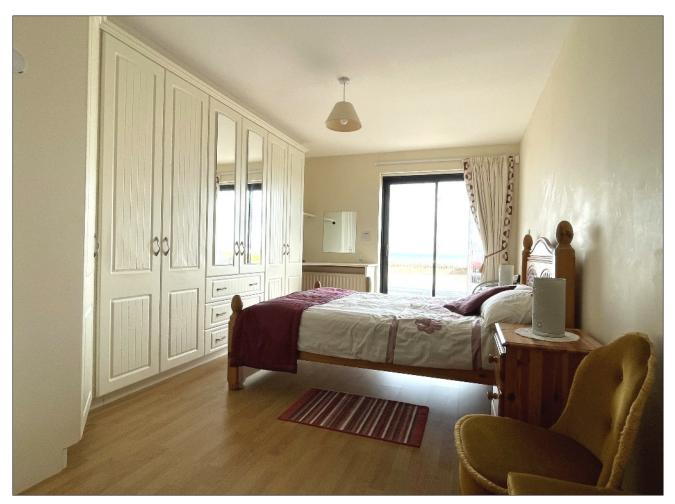

### **MASTER BEDROOM:**

18' 3"  $\times$  10' 0" (5.56m  $\times$  3.05m) (MAX) with television and telephone points, laminate flooring, built-in range of wardrobes, drawer unit and dressing table. Patio doors commanding sea and bay views.