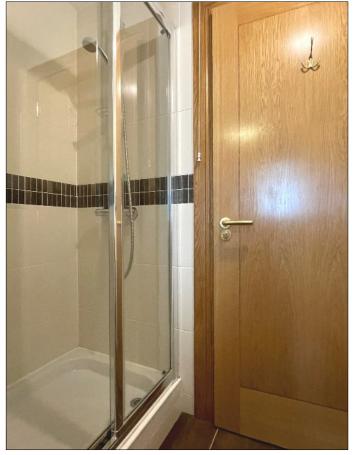

### **EN-SUITE:**

Comprising tiled shower cubicle with mains shower fitting, wash hand basin, w.c., extractor fan, half tiled walls, tiled floor, heated towel rail.

Apt 8 Bayhead House, Bayhead Road, Portballintrae, Co Antrim, BT57 8PW

# **BEDROOM 2**:

Comprising panel bath, wash hand basin, w.c., half tiled walls, extractor fan, heated towel rail, fully tiled walls, tiled floor, 2 bathroom cabinets, tiled shower cubicle with mains shower fitting.