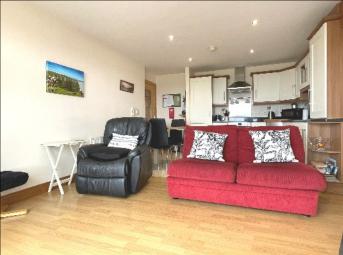

# **OPEN PLAN LOUNGE:**

# LOUNGE:

12' 10"  $\times$  9' 5" (3.91m  $\times$  2.87m) (MAX) with bay window commanding sea and bay views, television and telephone points, laminate flooring, recess lighting.

Apt 8 Bayhead House, Bayhead Road, Portballintrae, Co Antrim, BT57 8PW