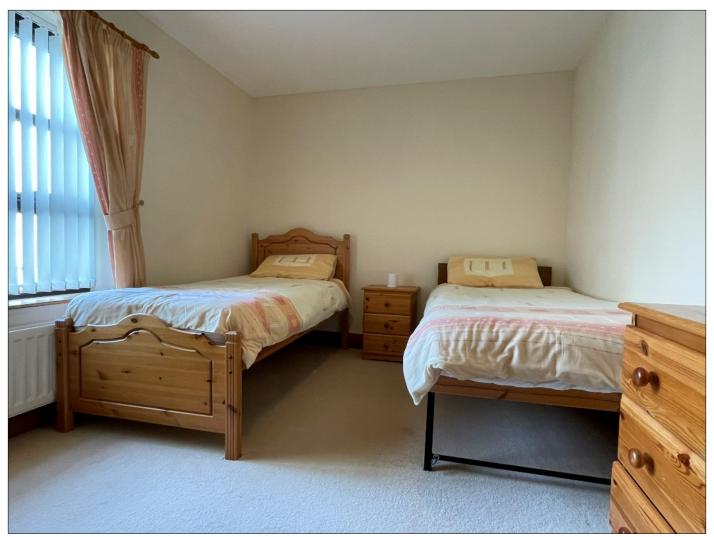

# **BEDROOM 2**:

Comprising panel bath, wash hand basin, w.c., half tiled walls, extractor fan, heated towel rail, fully tiled walls, tiled floor, 2 bathroom cabinets, tiled shower cubicle with mains shower fitting.