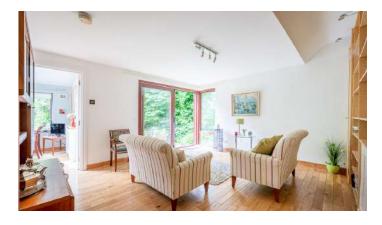

#### Ground Floor

- Communal Entrance Hall
- Dining Area 10'11" x 9'5"
- Stairs to Lower Level
- Entrance Hall
- Shower Room
- Bedroom One with En Suite 13'9" x 11'1"
- Bedroom Two 11'8" x 10'4"
- Lounge 19'11" x 14'1"
- Kitchen 13'10" x 7'8"