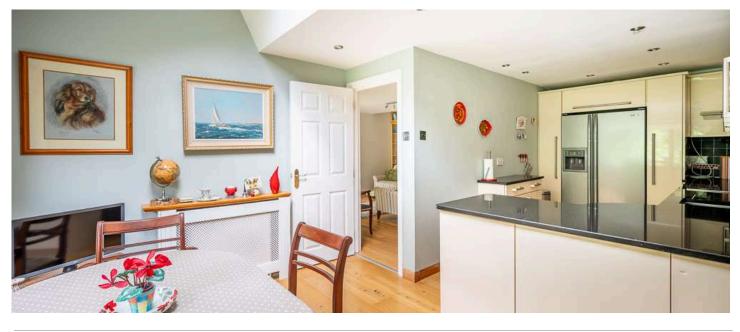

#### Ground Floor

- Communal Entrance Hall
- Dining Area 10'11" x 9'5"
- Stairs to Lower Level
- Entrance Hall
- Shower Room
- Bedroom One with En Suite 13'9" x 11'1"
- Bedroom Two 11'8" x 10'4"
- Lounge 19'11" x 14'1"
- Kitchen 13'10" x 7'8"