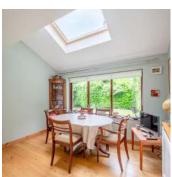

#### Ground Floor

- Communal Entrance Hall
- Dining Area 10'11" x 9'5"
- Stairs to Lower Level
- Entrance Hall
- Shower Room
- Bedroom One with En Suite 13'9" x 11'1"
- Bedroom Two 11'8" x 10'4"
- Lounge 19'11" x 14'1"
- Kitchen 13'10" x 7'8"