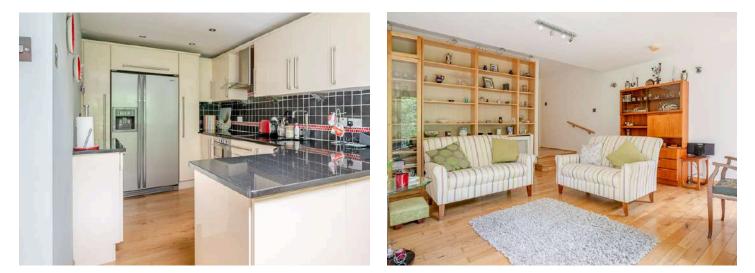

#### Ground Floor

- Communal Entrance Hall
- Dining Area 10'11" x 9'5"
- Stairs to Lower Level
- Entrance Hall
- Shower Room
- Bedroom One with En Suite 13'9" x 11'1"
- Bedroom Two 11'8" x 10'4"
- Lounge 19'11" x 14'1"
- Kitchen 13'10" x 7'8"