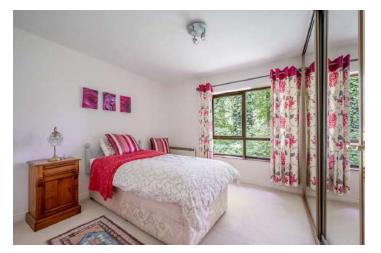

#### Ground Floor

- Communal Entrance Hall
- Dining Area 10'11" x 9'5"
- Stairs to Lower Level
- Entrance Hall
- Shower Room
- Bedroom One with En Suite 13'9" x 11'1"
- Bedroom Two 11'8" x 10'4"
- Lounge 19'11" x 14'1"
- Kitchen 13'10" x 7'8"