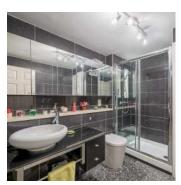

#### Ground Floor

- Communal Entrance Hall
- Dining Area 10'11" x 9'5"
- Stairs to Lower Level
- Entrance Hall
- Shower Room
- Bedroom One with En Suite 13'9" x 11'1"
- Bedroom Two 11'8" x 10'4"
- Lounge 19'11" x 14'1"
- Kitchen 13'10" x 7'8"