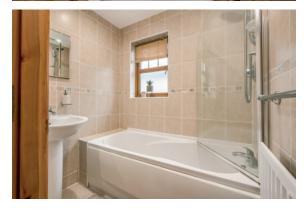

CLOAKROOM: Leading to...

DOWNSTAIRS WC.: Low flush WC, wash hand basin.

First Floor

LANDING: Carpeted, hotpress cupboard.

BATHROOM: Low flush wc, wash hand

basin, bath with overhead shower unit, fully

tiled, recessed lighting.