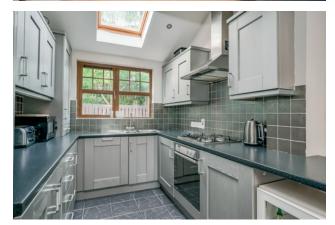

KITCHEN/DINING: 21' 7" x 13' 8" (6.58m x

4.17m) Modern fitted kitchen, range of high and low level units, built in oven, 4 ring gas hon and extractor, stainless steel sink with mixer tap, integrated fridge freezer, gas boiler cupboard, laminate work surfaces, tiled flooring, double patio doors onto enclosed rear garden.