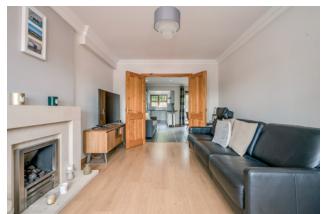

#### Ground Floor

HALLWAY: Composite front door to:

LIVING ROOM: 19' 3" x 10' 2" (5.87m x 3.1m)

Feature bay window, feature fireplace with sandstone surround and gas insert, laminate wood strip flooring.