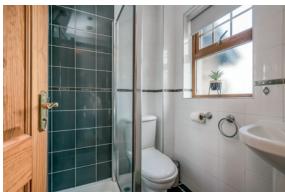

CLOAKROOM: Leading to...

DOWNSTAIRS WC.: Low flush WC, wash hand basin.

First Floor

LANDING: Carpeted, hotpress cupboard.

BATHROOM: Low flush wc, wash hand

basin, bath with overhead shower unit, fully

tiled, recessed lighting.