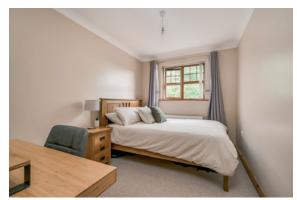

PRINCIPAL BEDROOM: 13' 3" x 10' 5"

(4.04m x 3.18m) Carpeted.

ENSUITE SHOWER ROOM: Low flush WC,

wash hand basin, walk in corner shower

cubicle, ceramic tiled flooring, extractor fan,

recessed lighting.

BEDROOM (2): 11' 1" x 7' 8" (3.38m x 2.34m)

Carpeted.

BEDROOM (3): 11' 0" x 5' 7" (3.35m x 1.7m)