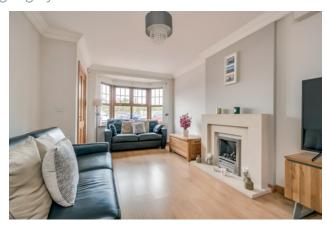

#### Ground Floor

HALLWAY: Composite front door to:

LIVING ROOM: 19' 3" x 10' 2" (5.87m x 3.1m)

Feature bay window, feature fireplace with sandstone surround and gas insert, laminate wood strip flooring.