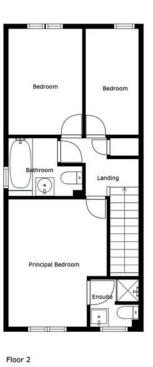

PRINCIPAL BEDROOM: 13' 3" x 10' 5"

(4.04m x 3.18m) Carpeted.

ENSUITE SHOWER ROOM: Low flush WC,

wash hand basin, walk in corner shower

cubicle, ceramic tiled flooring, extractor fan,

recessed lighting.

BEDROOM (2): 11' 1" x 7' 8" (3.38m x 2.34m)

Carpeted.

BEDROOM (3): 11' 0" x 5' 7" (3.35m x 1.7m)