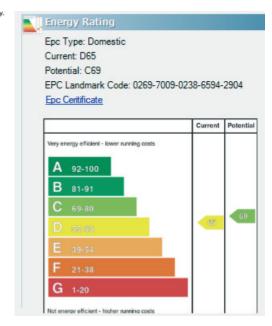

INCIPAL BEDROOM: 13' 3" x 10' 5"

(4.04m x 3.18m) Carpeted.

ENSUITE SHOWER ROOM: Low flush WC,

wash hand basin, walk in corner shower

cubicle, ceramic tiled flooring, extractor fan,

recessed lighting.

BEDROOM (2): 11' 1" x 7' 8" (3.38m x 2.34m)

Carpeted.

BEDROOM (3): 11' 0" x 5' 7" (3.35m x 1.7m)

### Outside

Paved patio area. Raised decked seating area. Boundary fencing.















Telephone 028 9066 3030 www.templetonrobinson.com

# TEMPLETON ROBINSON





Sizes And Dimensions Are Approximate. Actual May Vary.

## Location:

Driving out of Carryduff along Ballynahinch Road, number 89D is on the right hand side just after Muskett Road.

Lisburn Road - 028 90 66 3030
Ballyhackamore - 028 90 65 0000
Lisburn - 028 92 66 1700
North Down - 028 90 42 4747
www.templetonrobinson.com





These particulars do not constitute any part of an offer or contract. None of the statements contained in these particulars are to be relied on as statements or representations of fact and intending purchasers must satisfy themselves by inspection or otherwise to the correctness of each of the statements contained in these particulars. The Vendor does not make or give, neither Templeton Robinson, nor any person in its employment has any authority to make or give, any representation or warranty whatever in relation to this property. All dimensions are taken to nearest 3 inches.