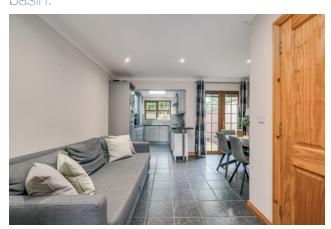

KITCHEN/DINING: 21' 7" x 13' 8" (6.58m x

4.17m) Modern fitted kitchen, range of high and low level units, built in oven, 4 ring gas hon and extractor, stainless steel sink with mixer tap, integrated fridge freezer, gas boiler cupboard, laminate work surfaces, tiled flooring, double patio doors onto enclosed rear garden.

CLOAKROOM: Leading to...

DOWNSTAIRS WC.: Low flush WC, wash hand basin.

First Floor

LANDING: Carpeted, hotpress cupboard.

BATHROOM: Low flush wc, wash hand

basin, bath with overhead shower unit, fully

tiled, recessed lighting.