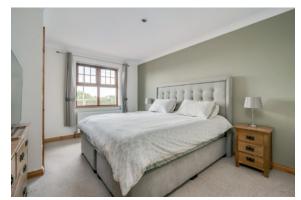

PRINCIPAL BEDROOM: 13' 3" x 10' 5"

(4.04m x 3.18m) Carpeted.

ENSUITE SHOWER ROOM: Low flush WC,

wash hand basin, walk in corner shower

cubicle, ceramic tiled flooring, extractor fan,

recessed lighting.

BEDROOM (2): 11' 1" x 7' 8" (3.38m x 2.34m)