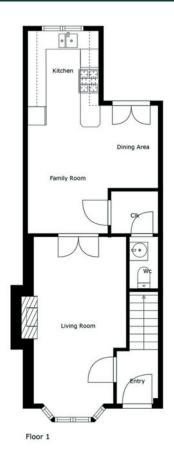

#### Ground Floor

HALLWAY: Composite front door to:

LIVING ROOM: 19' 3" x 10' 2" (5.87m x 3.1m)

Feature bay window, feature fireplace with sandstone surround and gas insert, laminate wood strip flooring.

KITCHEN/DINING: 21' 7" x 13' 8" (6.58m x

4.17m) Modern fitted kitchen, range of high and low level units, built in oven, 4 ring gas hon and extractor, stainless steel sink with mixer tap, integrated fridge freezer, gas boiler cupboard, laminate work surfaces, tiled flooring, double patio doors onto enclosed rear garden.

CLOAKROOM: Leading to...

DOWNSTAIRS WC.: Low flush WC, wash hand basin.

First Floor

LANDING: Carpeted, hotpress cupboard.

BATHROOM: Low flush wc, wash hand

basin, bath with overhead shower unit, fully

tiled, recessed lighting.