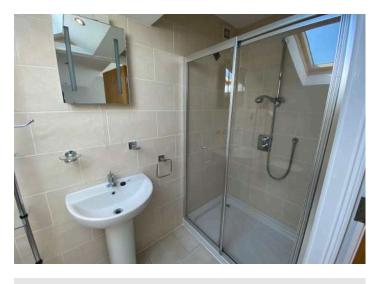

## First Floor

- Reception Hall
- Open Plan Kitchen/Living/ Ensuite Shower Room Dining 21'3" x 16'11"
- Bedroom Two 12'0" x 11'0"
- Family Bathroom