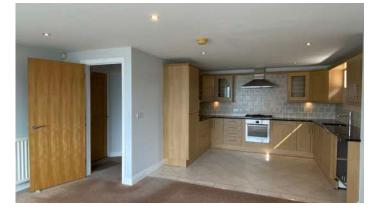

## KEY FEATURES

- First Floor Duplex Apartment
- Unrivalled Breathtaking Views Across Belfast Lough to the Antrim Hills and Coastline
- Well Maintained Throughout
- Open Plan Kitchen/Living/Dining with Magnificent Views Across Belfast Lough
- Fully Fitted Kitchen with Range of Integrated Appliances
- Two Well Proportioned Bedrooms, Principal with En Suite Shower Room
- Breathtaking Panoramic Views Extending from Belfast Harbour the Whole Way Down Belfast Lough to the Mouth of the Lough and the Irish Sea
- Family Bathroom
- Gas Fired Central Heating
- Private Allocated Parking
- Delightful Coastal Walks
- Ultrafast Broadband Available

## First Floor

- Reception Hall
- Open Plan Kitchen/Living/ Ensuite Shower Room Dining 21'3" x 16'11"
- Bedroom Two 12'0" x 11'0"
- Family Bathroom